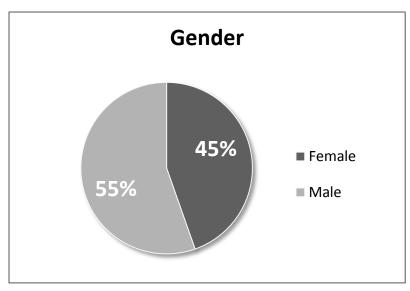

### Total Number of Employees as of September 30, 2017: 65

### **Gender:**

Females – 29 Males – 36