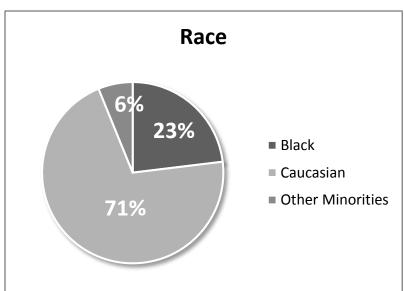

### Total Number of Employees as of September 30, 2017: 65

#### Race:

 Black- 15
 Female -- 7
 Male -- 8

 Caucasian - 46
 Female -- 20
 Male -- 26

 Other - 4
 Female -- 2
 Male -- 2