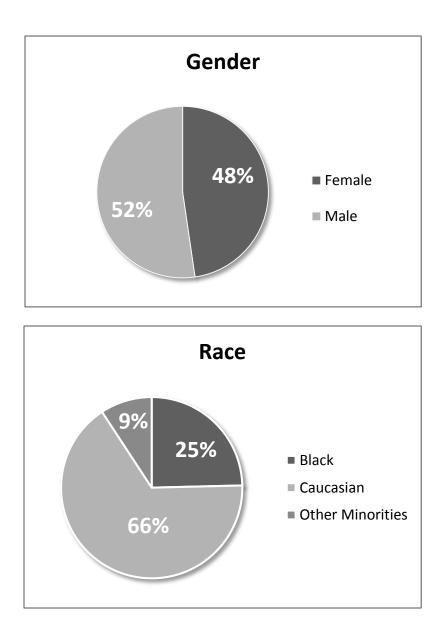

## Arkansas Department of Finance and Administration Office of the Arkansas Lottery Demographics – September 2016

## Total Number of Employees as of September 30, 2016: 65

**Gender:** Females – 31 Males – 34 Race: Black– 16 Caucasian – 43 Other – 6

 Female -- 10
 Male -- 6

 Female -- 18
 Male -- 25

 Female -- 3
 Male -- 3