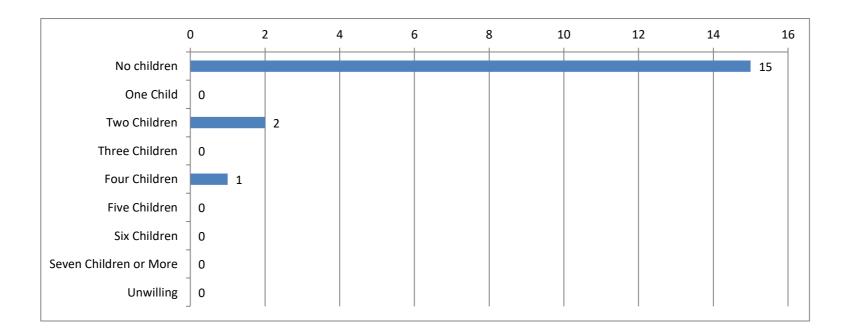

| Number of Children     | Calls | Percent |
|------------------------|-------|---------|
| No children            | 15    | 83%     |
| One Child              | 0     | 0%      |
| Two Children           | 2     | 11%     |
| Three Children         | 0     | 0%      |
| Four Children          | 1     | 6%      |
| Five Children          | 0     | 0%      |
| Six Children           | 0     | 0%      |
| Seven Children or More | 0     | 0%      |
| Unwilling              | 0     | 0%      |
| Total                  | 18    | 100%    |
| Gamblers Debt          | Calls | Percent |
| No                     | 5     | 28%     |
| Unknown                | 0     | 0%      |
| Unwilling              | 7     | 39%     |
| Yes                    | 6     | 33%     |
| Total                  | 18    | 100%    |