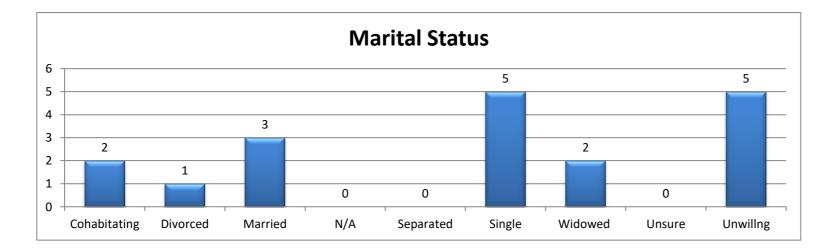

| Marital Status | Calls | Percent |
|----------------|-------|---------|
| Cohabitating   | 2     | 11%     |
| Divorced       | 1     | 6%      |
| Married        | 3     | 17%     |
| N/A            | 0     | 0%      |
| Separated      | 0     | 0%      |
| Single         | 5     | 28%     |
| Widowed        | 2     | 11%     |
| Unsure         | 0     | 0%      |
| Unwillng       | 5     | 28%     |
| Total          | 18    | 100%    |