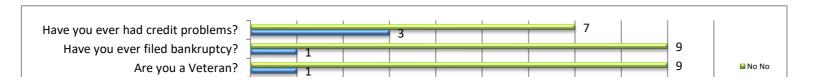

| Misc Questions                       |     | Yes        |    | No         |  |
|--------------------------------------|-----|------------|----|------------|--|
|                                      | Yes | Percentage | No | Percentage |  |
| Do you have mental health insurance? | 5   | 28%        | 5  | 28%        |  |
| Are you familiar with GA?            | 6   | 33%        | 4  | 22%        |  |
| Are you a Veteran?                   | 1   | 6%         | 9  | 50%        |  |
| Have you ever filed bankruptcy?      | 1   | 6%         | 9  | 50%        |  |
| Have you ever had credit problems?   | 3   | 17%        | 7  | 39%        |  |