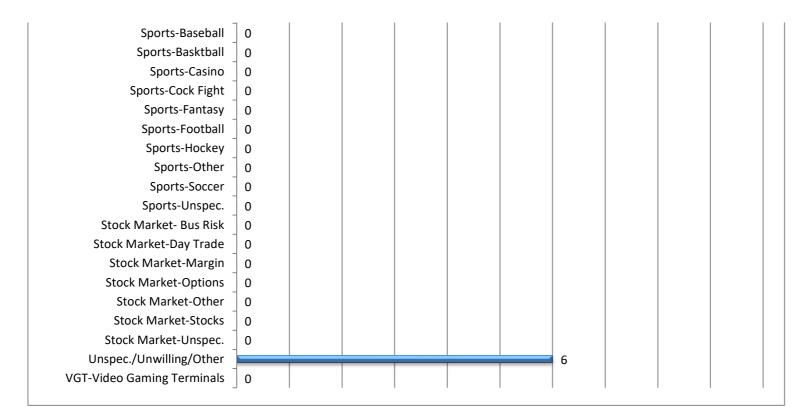

| Sports-Basktball           | 0  | 0%   |
|----------------------------|----|------|
| Sports-Casino              | 0  | 0%   |
| Sports-Cock Fight          | 0  | 0%   |
| Sports-Fantasy             | 0  | 0%   |
| Sports-Football            | 0  | 0%   |
| Sports-Hockey              | 0  | 0%   |
| Sports-Other               | 0  | 0%   |
| Sports-Soccer              | 0  | 0%   |
| Sports-Unspec.             | 0  | 0%   |
| Stock Market- Bus Risk     | 0  | 0%   |
| Stock Market-Day Trade     | 0  | 0%   |
| Stock Market-Margin        | 0  | 0%   |
| Stock Market-Options       | 0  | 0%   |
| Stock Market-Other         | 0  | 0%   |
| Stock Market-Stocks        | 0  | 0%   |
| Stock Market-Unspec.       | 0  | 0%   |
| Unspec./Unwilling/Other    | 6  | 33%  |
| VGT-Video Gaming Terminals | 0  | 0%   |
| Total                      | 18 | 100% |