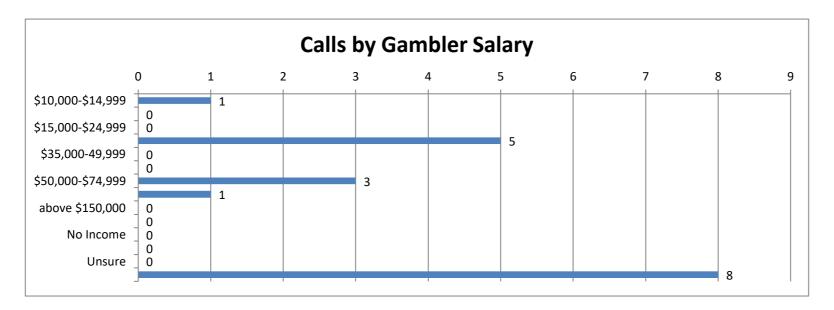

| Calls by Gambler Salary | Calls | Percent |
|-------------------------|-------|---------|

| Cuils by Guilleter Sulary | 0  | 1 01 00110 |
|---------------------------|----|------------|
| \$10,000-\$14,999         | 1  | 6%         |
| \$100,000-\$149,999       | 0  | 0%         |
| \$15,000-\$24,999         | 0  | 0%         |
| \$25,000-\$34,999         | 5  | 28%        |
| \$35,000-49,999           | 0  | 0%         |
| \$5,000-\$9,999           | 0  | 0%         |
| \$50,000-\$74,999         | 3  | 17%        |
| \$75,000-\$99,999         | 1  | 6%         |
| above \$150,000           | 0  | 0%         |
| less than \$5,000         | 0  | 0%         |
| No Income                 | 0  | 0%         |
| Unknown                   | 0  | 0%         |
| Unsure                    | 0  | 0%         |
| Unwilling                 | 8  | 44%        |
| Total                     | 18 | 100%       |