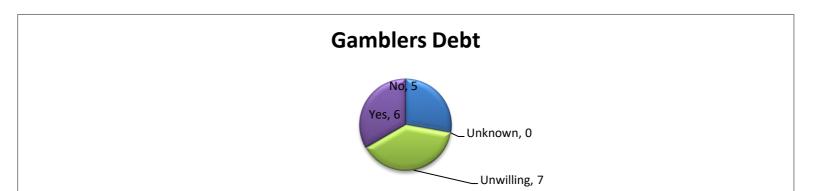

| Number of Children     | Calls | Percent |
|------------------------|-------|---------|
| No children            | 15    | 83%     |
| One Child              | 0     | 0%      |
| Two Children           | 2     | 11%     |
| Three Children         | 0     | 0%      |
| Four Children          | 1     | 6%      |
| Five Children          | 0     | 0%      |
| Six Children           | 0     | 0%      |
| Seven Children or More | 0     | 0%      |
| Unwilling              | 0     | 0%      |
| Total                  | 18    | 100%    |
| Gamblers Debt          | Calls | Percent |
| No                     | 5     | 28%     |
| Unknown                | 0     | 0%      |
| Unwilling              | 7     | 39%     |
| Yes                    | 6     | 33%     |
| Total                  | 18    | 100%    |