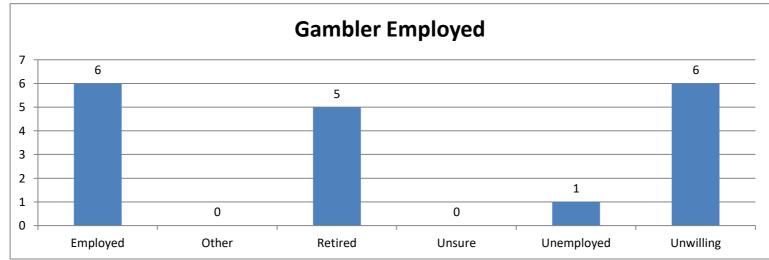

| Gambler Employed | Calls | Percent |
|------------------|-------|---------|
| Employed         | 6     | 33%     |
| Other            | 0     | 0%      |
| Retired          | 5     | 28%     |
| Unsure           | 0     | 0%      |
| Unemployed       | 1     | 6%      |
| Unwilling        | 6     | 33%     |
| Total            | 18    | 100%    |