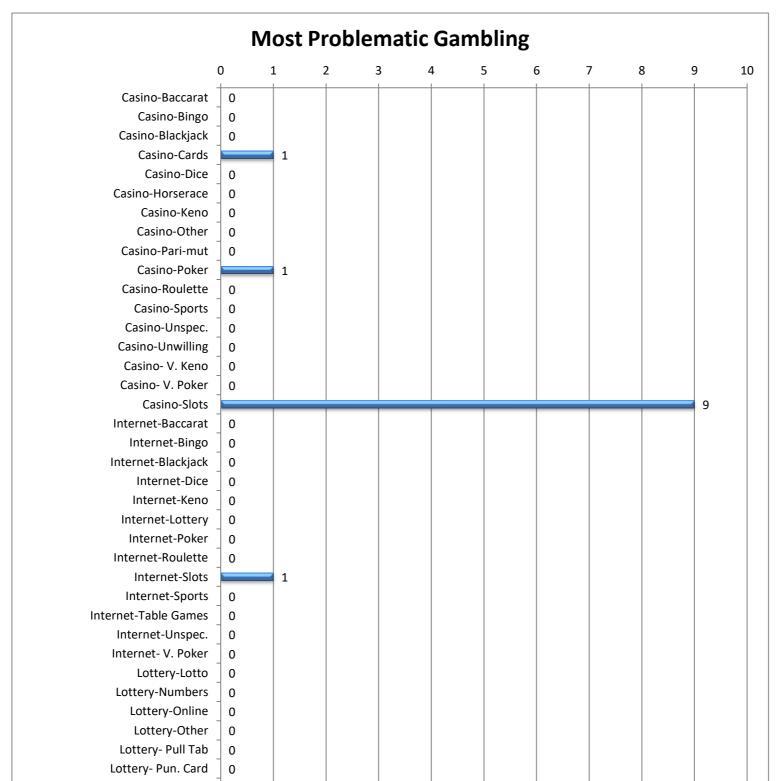

\* Percent greater than 100 because many individuals indicated more than one problem area.

The percent associated with each type of gambling indicates what percent of all the callers indicated that form of gambling was a problem for them.

| Most Problematic Gambling        | Calls | Percent |
|----------------------------------|-------|---------|
| Casino-Baccarat                  | 0     | 0%      |
| Casino-Bingo                     | 0     | 0%      |
| Casino-Blackjack                 | 0     | 0%      |
| Casino-Cards                     | 1     | 6%      |
| Casino-Dice                      | 0     | 0%      |
| Casino-Horserace                 | 0     | 0%      |
| Casino-Keno                      | 0     | 0%      |
| Casino-Other                     | 0     | 0%      |
| Casino-Pari-mut                  | 0     | 0%      |
| Casino-Poker                     | 1     | 6%      |
| Casino-Roulette                  | 0     | 0%      |
| Casino-Sports                    | 0     | 0%      |
| Casino-Unspec.                   | 0     | 0%      |
| Casino-Unwilling                 | 0     | 0%      |
| Casino- V. Keno                  | 0     | 0%      |
| Casino- V. Poker                 | 0     | 0%      |
| Casino-Slots                     | 9     | 50%     |
| Internet-Baccarat                | 0     | 0%      |
| Internet-Bingo                   | 0     | 0%      |
| Internet-Blackjack               | 0     | 0%      |
| Internet-Dice                    | 0     | 0%      |
| Internet-Keno                    | 0     | 0%      |
| Internet-Lottery                 | 0     | 0%      |
| Internet-Poker                   | 0     | 0%      |
| Internet-Roulette                | 0     | 0%      |
| Internet-Slots                   | 1     | 6%      |
| Internet-Sports                  | 0     | 0%      |
| Internet-Table Games             | 0     | 0%      |
| Internet-Unspec.                 | 0     | 0%      |
| Internet- V. Poker               | 0     | 0%      |
| Lottery-Lotto                    | 0     | 0%      |
| Lottery-Numbers                  | 0     | 0%      |
| Lottery-Online                   | 0     | 0%      |
| Lottery-Other                    | 0     | 0%      |
| Lottery- Pull Tab                | 0     | 0%      |
| Lottery- Pun. Card               | 0     | 0%      |
| Lottery-Scratch Offs             | 0     | 0%      |
| Lottery-Sweeps                   | 0     | 0%      |
| NFT- Non Fungible Tokens         | 0     | 0%      |
| Non-Casino-8-Liner               | 0     | 0%      |
| Non-Casino-Bingo                 | 0     | 0%      |
| Non-Casino-Cards/Dice            | 0     | 0%      |
| Non-Casino-Crypto                | 0     | 0%      |
| Non-Casino-Dog Race              | 0     | 0%      |
| Non-Casino-Horse Race            | 0     | 0%      |
| Non-Casino-Internet              | 0     | 0%      |
| Non-Casino-Poker Rm              | 0     | 0%      |
| Non-Casino-Raffle/50-50 Drawings | 0     | 0%      |
| Non-Casino-Skill Machines        | 0     | 0%      |
| Non-Casino-Slots                 | 0     | 0%      |
| Non-Casino-V. Poker              | 0     | 0%      |
| Non-Casino-Video Gaming          | 0     | 0%      |
| Sports-Baseball                  | 0     | 0%      |
| Porto Buocoun                    | v     | 0.70    |