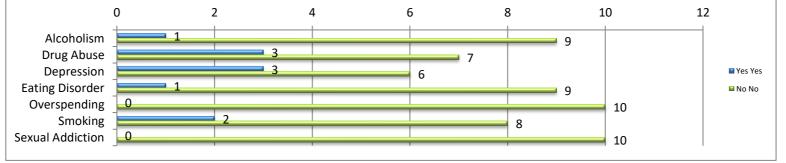

| Yes |               | No                                                                                             |                                                                                                                                                                           |
|-----|---------------|------------------------------------------------------------------------------------------------|---------------------------------------------------------------------------------------------------------------------------------------------------------------------------|
| Yes | Percentage    | No                                                                                             | Percentage                                                                                                                                                                |
| 1   | 10%           | 9                                                                                              | 90%                                                                                                                                                                       |
| 3   | 30%           | 7                                                                                              | 70%                                                                                                                                                                       |
| 3   | 30%           | 6                                                                                              | 60%                                                                                                                                                                       |
| 1   | 10%           | 9                                                                                              | 90%                                                                                                                                                                       |
| 0   | 0%            | 10                                                                                             | 100%                                                                                                                                                                      |
|     | Yes 1 3 3 1 1 | Yes         Percentage           1         10%           3         30%           3         30% | Yes         Percentage         No           1         10%         9           3         30%         7           3         30%         6           1         10%         9 |

| Smoking          | 2 | 20% | 8  | 80%  |
|------------------|---|-----|----|------|
| Sexual Addiction | 0 | 0%  | 10 | 100% |

| Problems Identified in Family | Yes |            | No |            |
|-------------------------------|-----|------------|----|------------|
|                               | Yes | Percentage | No | Percentage |
| Abuse                         | 1   | 6%         | 8  | 44%        |
| Alcoholism                    | 1   | 6%         | 8  | 44%        |
| Drug Abuse                    | 0   | 0%         | 9  | 50%        |
| Eating Disorder               | 0   | 0%         | 9  | 50%        |
| Gambling                      | 2   | 11%        | 7  | 39%        |