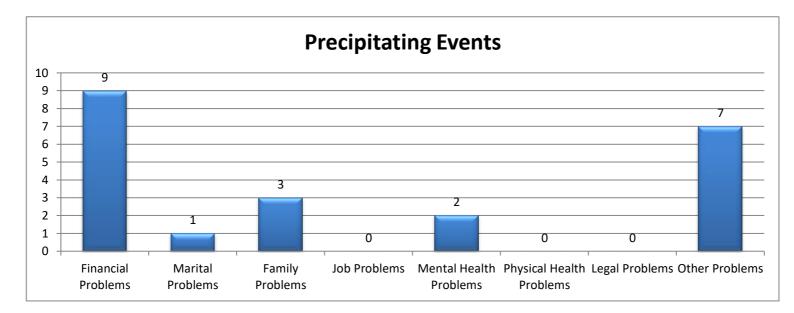

| Precipitating Event      | Calls | Percent |
|--------------------------|-------|---------|
| Financial Problems       | 9     | 50%     |
| Marital Problems         | 1     | 6%      |
| Family Problems          | 3     | 17%     |
| Job Problems             | 0     | 0%      |
| Mental Health Problems   | 2     | 11%     |
| Physical Health Problems | 0     | 0%      |
| Legal Problems           | 0     | 0%      |
| Other Problems           | 7     | 39%     |

\* Percent greater than 100 because many individuals indicated more than one problem area.

The percent associated with each type of gambling indicates what percent of all the callers indicated that form of gambling was a problem for them.