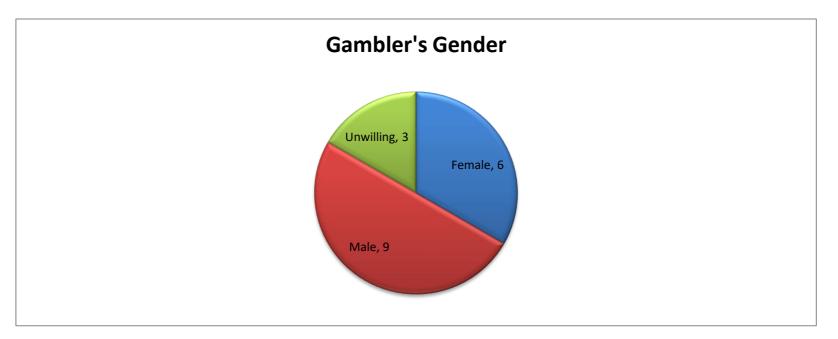

| Gambler's Gender | Calls | Percent |
|------------------|-------|---------|
| Female           | 6     | 33%     |
| Male             | 9     | 50%     |
| Unwilling        | 3     | 17%     |
| Total            | 18    | 100%    |