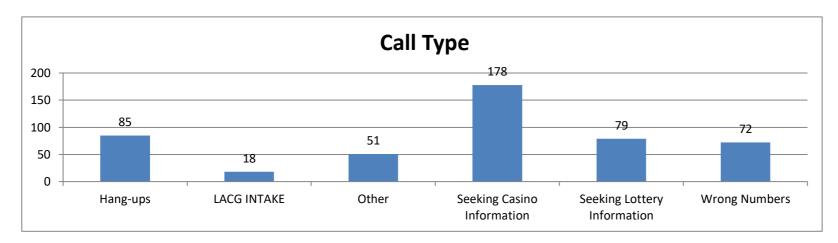

# Problem Gamblers Helpline 9/1/2022-9/30/2022 Arkansas Report

| Total Calls        | 483 |
|--------------------|-----|
| Total LACG Intakes | 18  |

| Call Type                   | Call Type | Average Type |
|-----------------------------|-----------|--------------|
| Hang-ups                    | 85        | 18%          |
| LACG INTAKE                 | 18        | 4%           |
| Other                       | 51        | 11%          |
| Seeking Casino Information  | 178       | 37%          |
| Seeking Lottery Information | 79        | 16%          |
| Wrong Numbers               | 72        | 15%          |
| Total                       | 483       | 100%         |