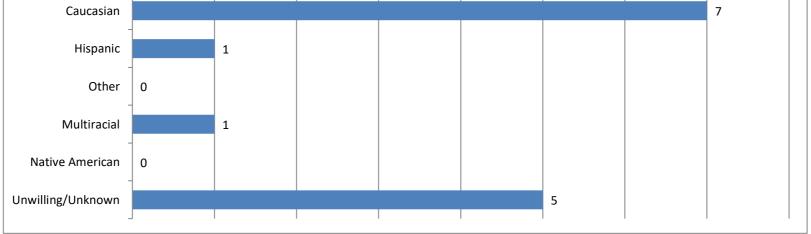

| Ethnicity of Gambler | Calls | Percent |
|----------------------|-------|---------|
| African American     | 3     | 17%     |
| Asian American       | 1     | 6%      |
| Caucasian            | 7     | 39%     |
| Hispanic             | 1     | 6%      |
| Other                | 0     | 0%      |
| Multiracial          | 1     | 6%      |
| Native American      | 0     | 0%      |
| Unwilling/Unknown    | 5     | 28%     |
| Total                | 18    | 100%    |