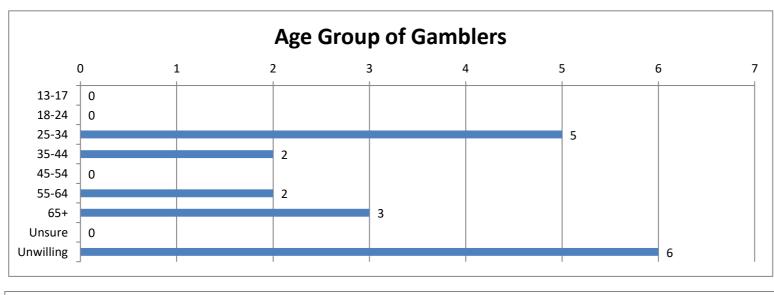

| Age Group of Gamblers | Calls | Percent |
|-----------------------|-------|---------|
| 13-17                 | 0     | 0%      |
| 18-24                 | 0     | 0%      |
| 25-34                 | 5     | 28%     |
| 35-44                 | 2     | 11%     |
| 45-54                 | 0     | 0%      |
| 55-64                 | 2     | 11%     |
| 65+                   | 3     | 17%     |
| Unsure                | 0     | 0%      |
| Unwilling             | 6     | 33%     |
| Total                 | 18    | 100%    |