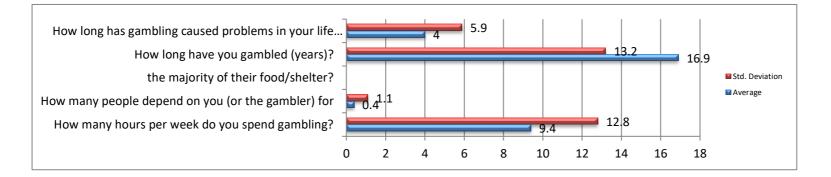

| Gambling Activity                                           | Average | Std. Deviation |
|-------------------------------------------------------------|---------|----------------|
| How many hours per week do you spend gambling?              | 9.4     | 12.8           |
| How many people depend on you (or the gambler) for          | 0.4     | 1.1            |
| the majority of their food/shelter?                         |         |                |
| How long have you gambled (years)?                          | 16.9    | 13.2           |
| How long has gambling caused problems in your life (years)? | 4       | 5.9            |