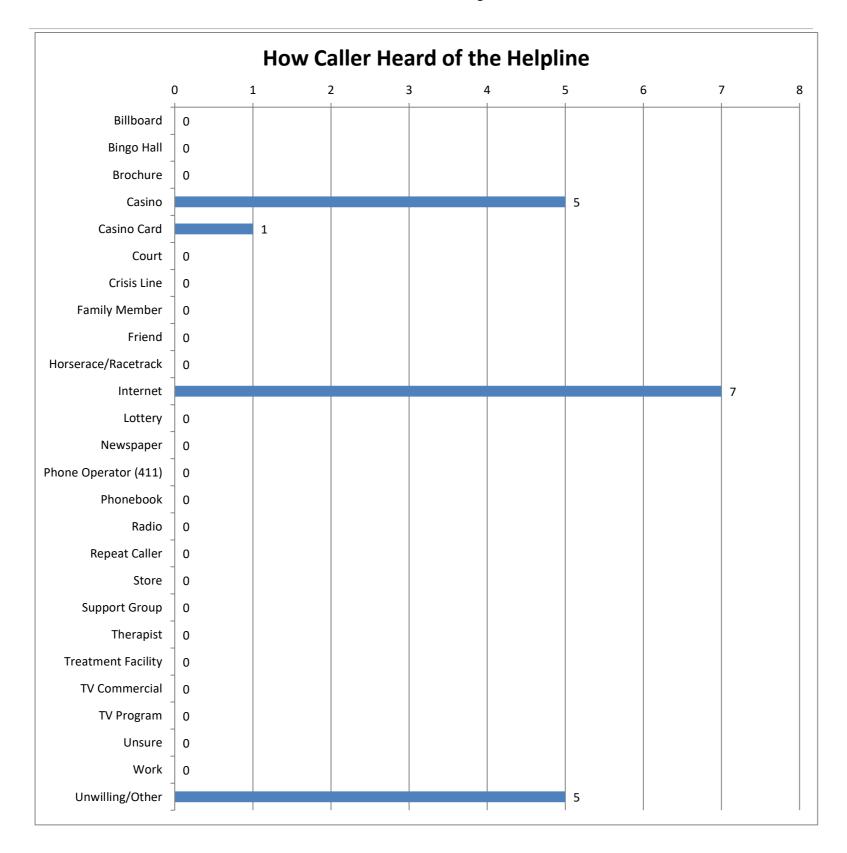

| How Caller Heard of Problem Gamblers Helpline | Calls | Percent |
|-----------------------------------------------|-------|---------|
| Billboard                                     | 0     | 0%      |
| Bingo Hall                                    | 0     | 0%      |
| Brochure                                      | 0     | 0%      |
| Casino                                        | 5     | 28%     |
| Casino Card                                   | 1     | 6%      |
| Court                                         | 0     | 0%      |
| Crisis Line                                   | 0     | 0%      |
| Family Member                                 | 0     | 0%      |
| Friend                                        | 0     | 0%      |
| Horserace/Racetrack                           | 0     | 0%      |
| Internet                                      | 7     | 39%     |
| Lottery                                       | 0     | 0%      |
| Newspaper                                     | 0     | 0%      |
| Phone Operator (411)                          | 0     | 0%      |
| Phonebook                                     | 0     | 0%      |
| Radio                                         | 0     | 0%      |
| Repeat Caller                                 | 0     | 0%      |
| Store                                         | 0     | 0%      |
| Support Group                                 | 0     | 0%      |
| Therapist                                     | 0     | 0%      |
| Treatment Facility                            | 0     | 0%      |
| TV Commercial                                 | 0     | 0%      |
| TV Program                                    | 0     | 0%      |
| Unsure                                        | 0     | 0%      |
| Work                                          | 0     | 0%      |
| Unwilling/Other                               | 5     | 28%     |
| Total                                         | 18    | 100%    |