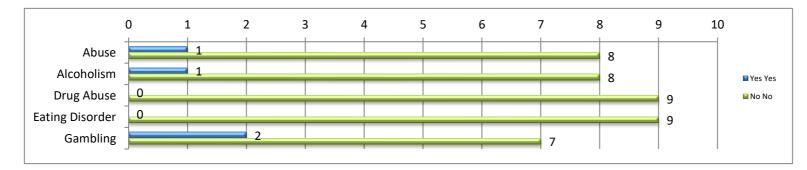

| Smoking          | 2 | 20% | 8  | 80%  |
|------------------|---|-----|----|------|
| Sexual Addiction | 0 | 0%  | 10 | 100% |

| Problems Identified in Family | Yes |            | No |            |
|-------------------------------|-----|------------|----|------------|
|                               | Yes | Percentage | No | Percentage |
| Abuse                         | 1   | 6%         | 8  | 44%        |
| Alcoholism                    | 1   | 6%         | 8  | 44%        |
| Drug Abuse                    | 0   | 0%         | 9  | 50%        |
| Eating Disorder               | 0   | 0%         | 9  | 50%        |
| Gambling                      | 2   | 11%        | 7  | 39%        |