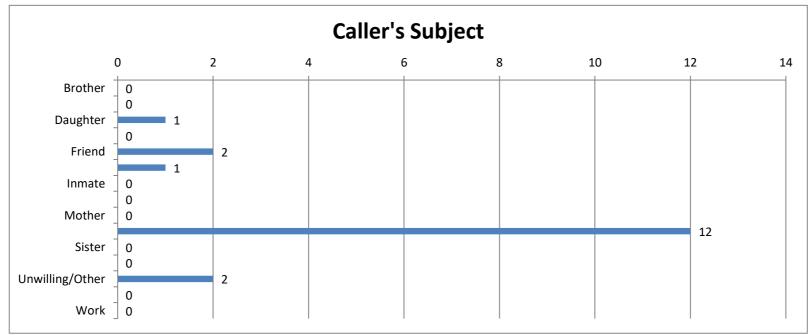

| Suicide | Calls | Percent |
|---------|-------|---------|
| No      | 18    | 100%    |
| Past    | 0     | 0%      |
| Present | 0     | 0%      |
| Total   | 18    | 100%    |

| Caller's Subject       | Calls | Percent |
|------------------------|-------|---------|
| Brother                | 0     | 0%      |
| Client                 | 0     | 0%      |
| Daughter               | 1     | 6%      |
| Father                 | 0     | 0%      |
| Friend                 | 2     | 11%     |
| Husband/Male sig other | 1     | 6%      |
| Inmate                 | 0     | 0%      |
| Misc. Family Member    | 0     | 0%      |
| Mother                 | 0     | 0%      |
| Self                   | 12    | 67%     |
| Sister                 | 0     | 0%      |
| Son                    | 0     | 0%      |
| Unwilling/Other        | 2     | 11%     |
| Wife/Female sig other  | 0     | 0%      |
| Work                   | 0     | 0%      |
| Total                  | 18    | 100%    |