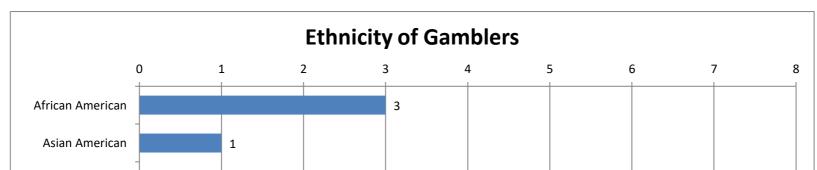

| Ethnicity of Gambler | Calls | Percent |
|----------------------|-------|---------|
| African American     | 3     | 17%     |
| Asian American       | 1     | 6%      |
| Caucasian            | 7     | 39%     |
| Hispanic             | 1     | 6%      |
| Other                | 0     | 0%      |
| Multiracial          | 1     | 6%      |
| Native American      | 0     | 0%      |
| Unwilling/Unknown    | 5     | 28%     |
| Total                | 18    | 100%    |