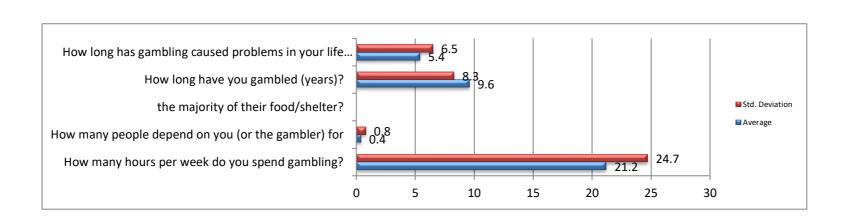

| Gambling Activity                                           | Average | Std. Deviation |
|-------------------------------------------------------------|---------|----------------|
| How many hours per week do you spend gambling?              | 21.2    | 24.7           |
| How many people depend on you (or the gambler) for          | 0.4     | 0.8            |
| the majority of their food/shelter?                         |         |                |
| How long have you gambled (years)?                          | 9.6     | 8.3            |
| How long has gambling caused problems in your life (years)? | 5.4     | 6.5            |