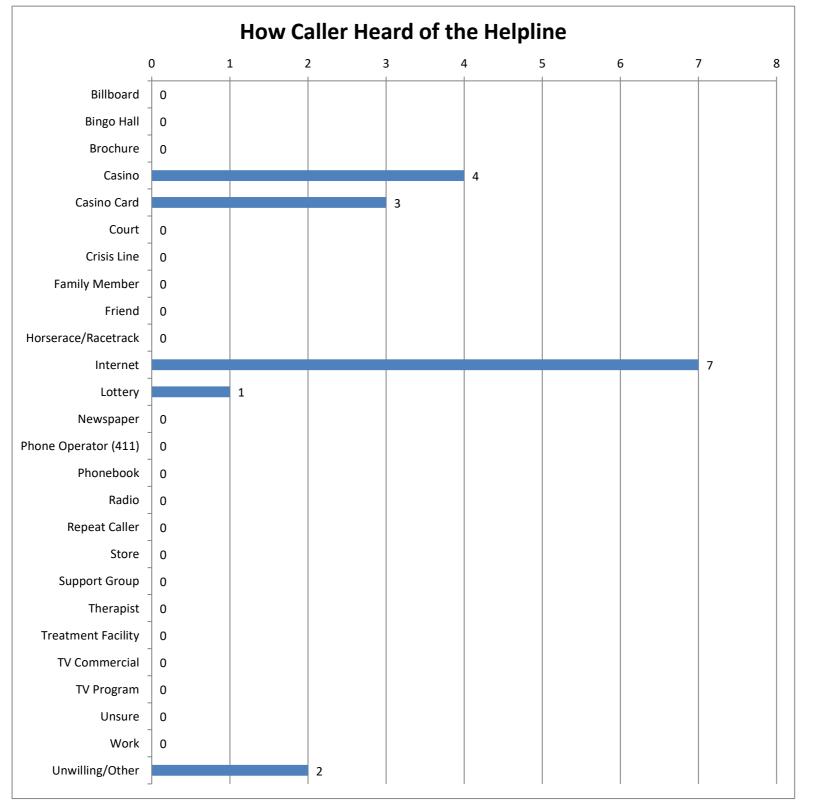

| How Caller Heard of Problem Gamblers Helpline | Calls | Percent        |  |
|-----------------------------------------------|-------|----------------|--|
| Billboard                                     | 0     | 0%             |  |
| Bingo Hall                                    | 0     | 0%             |  |
| Brochure                                      | 0     | 0%             |  |
| Casino                                        | 4     | 24%            |  |
| Casino Card                                   | 3     | 18%            |  |
| Court                                         | 0     | 0%             |  |
| Crisis Line                                   | 0     | 0%             |  |
| Family Member                                 | 0     | 0%             |  |
| Friend                                        | 0     | 0%             |  |
| Horserace/Racetrack                           | 0     | 0%             |  |
| Internet                                      | 7     | 41%            |  |
| Lottery                                       | 1     | 6%             |  |
| Newspaper                                     | 0     | 0%             |  |
| Phone Operator (411)                          | 0     | 0%             |  |
| Phonebook                                     | 0     | 0%             |  |
| Radio                                         | 0     | 0%<br>0%<br>0% |  |
| Repeat Caller                                 | 0     |                |  |
| Store                                         | 0     |                |  |
| Support Group                                 | 0     | 0%             |  |
| Therapist                                     | 0     | 0%             |  |
| Treatment Facility                            | 0     | 0%             |  |
| TV Commercial                                 | 0     | 0%             |  |
| TV Program                                    | 0     | 0%             |  |
| Unsure                                        | 0     | 0%             |  |
| Work                                          | 0     | 0%             |  |
| Unwilling/Other                               | 2     | 12%            |  |
| Total                                         | 17    | 100%           |  |