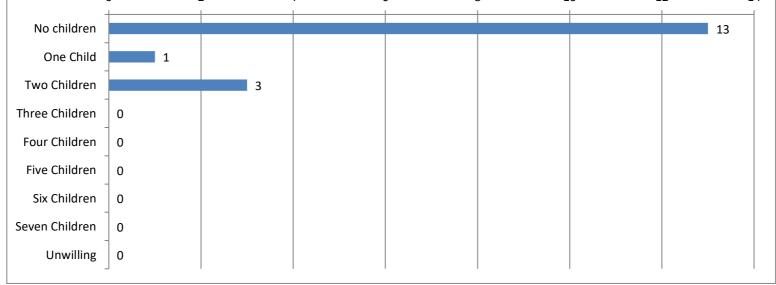

17

| Tota | 1 |
|------|---|
|      |   |

100%

| Number of Children | Calls | Percent |  |
|--------------------|-------|---------|--|
| No children        | 13    | 76%     |  |
| One Child          | 1     | 6%      |  |
| Two Children       | 3     | 18%     |  |
| Three Children     | 0     | 0%      |  |
| Four Children      | 0     | 0%      |  |
| Five Children      | 0     | 0%      |  |
| Six Children       | 0     | 0%      |  |
| Seven Children     | 0     | 0%      |  |
| Unwilling          | 0     | 0%      |  |
| Total              | 17    | 100%    |  |