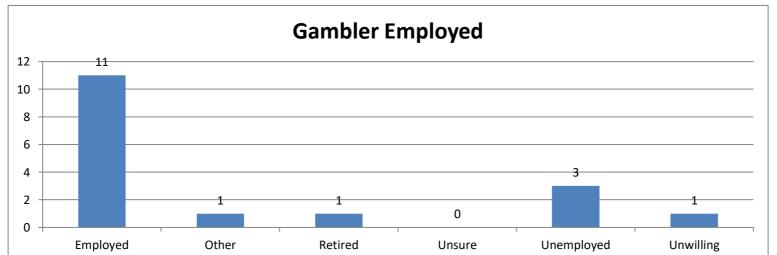

| Gambler Employed | Calls | Percent |
|------------------|-------|---------|
| Employed         | 11    | 65%     |
| Other            | 1     | 6%      |
| Retired          | 1     | 6%      |
| Unsure           | 0     | 0%      |
| Unemployed       | 3     | 18%     |
| Unwilling        | 1     | 6%      |
| Total            | 17    | 100%    |