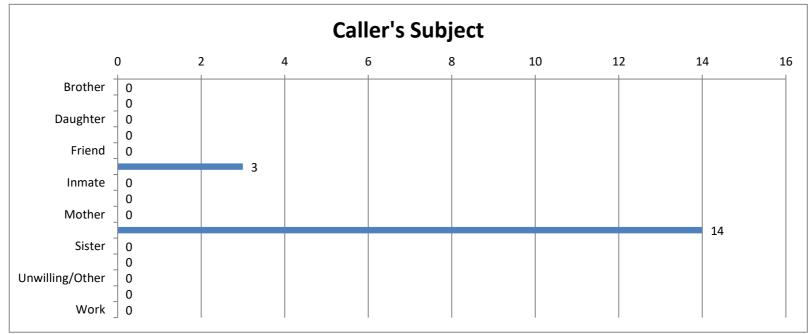

| Suicide | Calls | Percent |
|---------|-------|---------|
| No      | 17    | 100%    |
| Past    | 0     | 0%      |
| Present | 0     | 0%      |
| Total   | 17    | 100%    |

| Caller's Subject       | Calls | Percent |
|------------------------|-------|---------|
| Brother                | 0     | 0%      |
| Client                 | 0     | 0%      |
| Daughter               | 0     | 0%      |
| Father                 | 0     | 0%      |
| Friend                 | 0     | 0%      |
| Husband/Male sig other | 3     | 18%     |
| Inmate                 | 0     | 0%      |
| Misc. Family Member    | 0     | 0%      |
| Mother                 | 0     | 0%      |
| Self                   | 14    | 82%     |
| Sister                 | 0     | 0%      |
| Son                    | 0     | 0%      |
| Unwilling/Other        | 0     | 0%      |
| Wife/Female sig other  | 0     | 0%      |
| Work                   | 0     | 0%      |
| Total                  | 17    | 100%    |