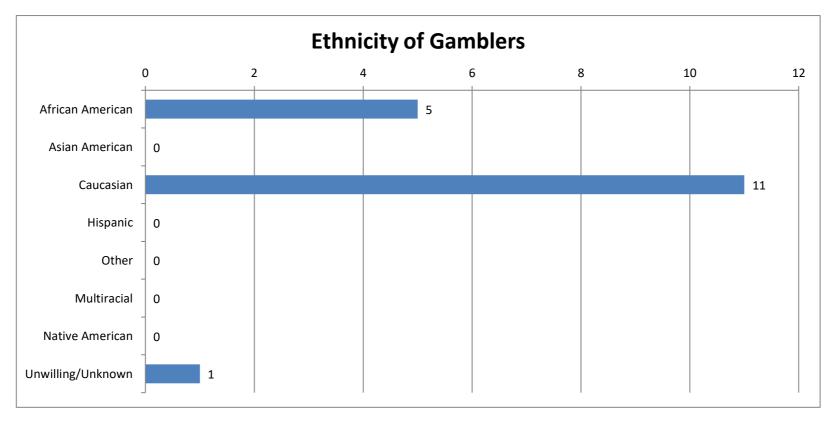

| Ethnicity of Gambler | Calls | Percent |
|----------------------|-------|---------|
| African American     | 5     | 29%     |
| Asian American       | 0     | 0%      |
| Caucasian            | 11    | 65%     |
| Hispanic             | 0     | 0%      |
| Other                | 0     | 0%      |
| Multiracial          | 0     | 0%      |
| Native American      | 0     | 0%      |
| Unwilling/Unknown    | 1     | 6%      |
| Total                | 17    | 100%    |