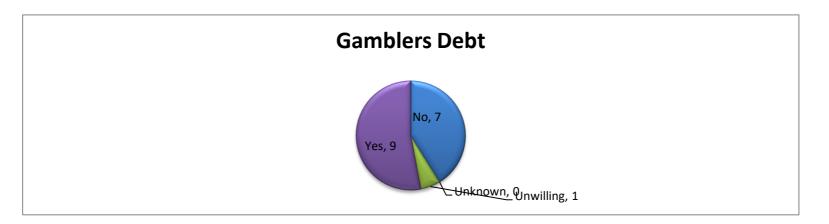

| Gamblers Debt | Calls | Percent |  |
|---------------|-------|---------|--|
| No            | 7     | 41%     |  |
| Unknown       | 0     | 0%      |  |
| Unwilling     | 1     | 6%      |  |
| Yes           | 9     | 53%     |  |
| Total         | 17    | 100%    |  |