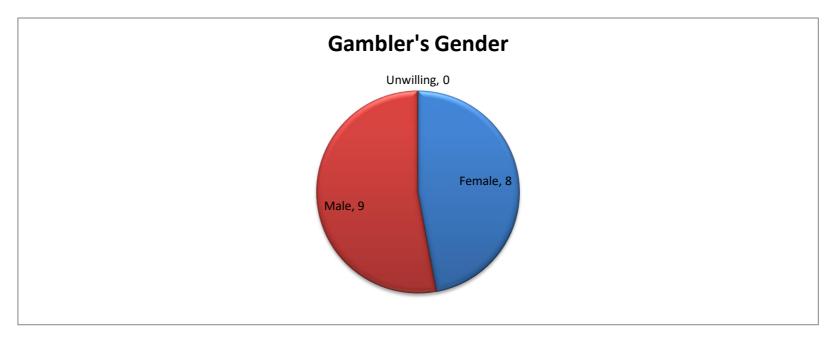

| Gambler's Gender | Calls | Percent |
|------------------|-------|---------|
| Female           | 8     | 47%     |
| Male             | 9     | 53%     |
| Unwilling        | 0     | 0%      |
| Total            | 17    | 100%    |