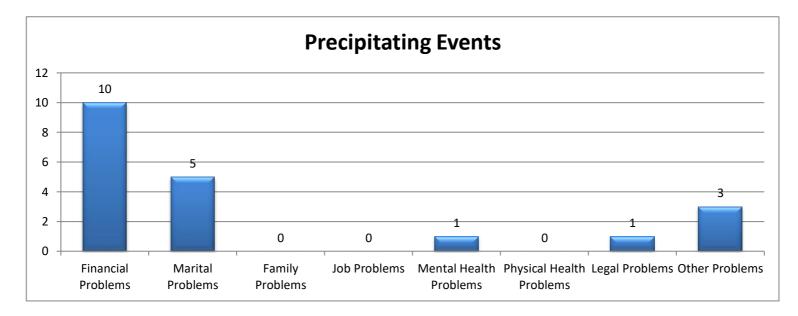

| Precipitating Event      | Calls | Percent |
|--------------------------|-------|---------|
| Financial Problems       | 10    | 75%     |
| Marital Problems         | 5     | 17%     |
| Family Problems          | 0     | 16%     |
| Job Problems             | 0     | 8%      |
| Mental Health Problems   | 1     | 8%      |
| Physical Health Problems | 0     | 0%      |
| Legal Problems           | 1     | 0%      |
| Other Problems           | 3     | 25%     |

\* Percent greater than 100 because many individuals indicated more than one problem area.

The percent associated with each type of gambling indicates what percent of all the callers indicated that form of gambling was a problem for them.