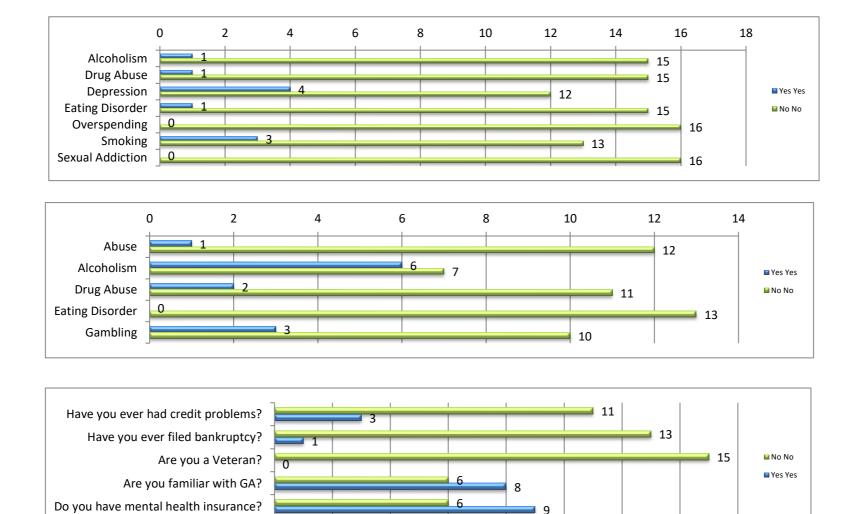

| Other Problems Identified | Yes |            | No |            |
|---------------------------|-----|------------|----|------------|
|                           | Yes | Percentage | No | Percentage |
| Alcoholism                | 1   | 6%         | 15 | 88%        |
| Drug Abuse                | 1   | 6%         | 15 | 88%        |
| Depression                | 4   | 24%        | 12 | 71%        |
| Eating Disorder           | 1   | 6%         | 15 | 88%        |
| Overspending              | 0   | 0%         | 16 | 94%        |
| Smoking                   | 3   | 18%        | 13 | 76%        |
| Sexual Addiction          | 0   | 0%         | 16 | 94%        |

| Problems Identified in Family | Yes |            | No |            |
|-------------------------------|-----|------------|----|------------|
|                               | Yes | Percentage | No | Percentage |
| Abuse                         | 1   | 6%         | 12 | 71%        |
| Alcoholism                    | 6   | 35%        | 7  | 41%        |
| Drug Abuse                    | 2   | 12%        | 11 | 65%        |
| Eating Disorder               | 0   | 0%         | 13 | 76%        |
| Gambling                      | 3   | 18%        | 10 | 59%        |

| Misc Questions                       | Yes |            | No |            |  |
|--------------------------------------|-----|------------|----|------------|--|
|                                      | Yes | Percentage | No | Percentage |  |
| Do you have mental health insurance? | 9   | 53%        | 6  | 35%        |  |
| Are you familiar with GA?            | 8   | 47%        | 6  | 35%        |  |
| Are you a Veteran?                   | 0   | 0%         | 15 | 88%        |  |
| Have you ever filed bankruptcy?      | 1   | 6%         | 13 | 76%        |  |
| Have you ever had credit problems?   | 3   | 18%        | 11 | 65%        |  |