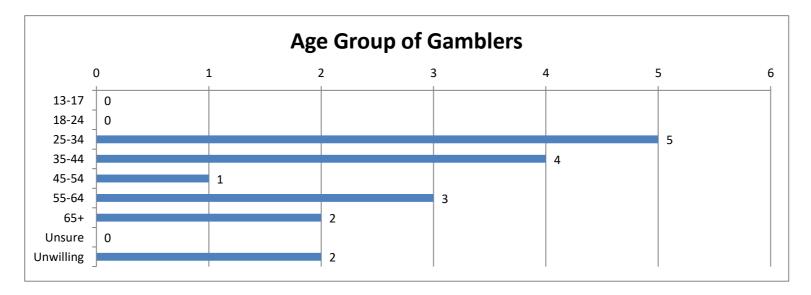

| Age Group of Gamblers | Calls | Percent |
|-----------------------|-------|---------|
| 13-17                 | 0     | 0%      |
| 18-24                 | 0     | 0%      |
| 25-34                 | 5     | 29%     |
| 35-44                 | 4     | 24%     |
| 45-54                 | 1     | 6%      |
| 55-64                 | 3     | 18%     |
| 65+                   | 2     | 12%     |
| Unsure                | 0     | 0%      |
| Unwilling             | 2     | 12%     |
| Total                 | 17    | 100%    |