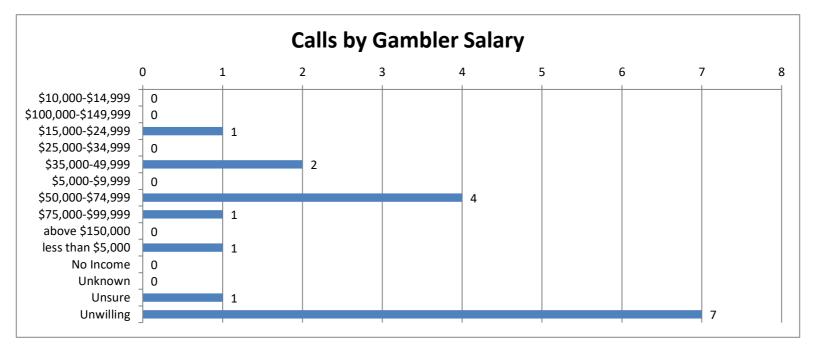

| Calls by Gambler Salary | Calls | Percent |  |
|-------------------------|-------|---------|--|
| \$10,000-\$14,999       | 0     | 0%      |  |
| \$100,000-\$149,999     | 0     | 0%      |  |
| \$15,000-\$24,999       | 1     | 6%      |  |
| \$25,000-\$34,999       | 0     | 0%      |  |
| \$35,000-49,999         | 2     | 12%     |  |
| \$5,000-\$9,999         | 0     | 0%      |  |
| \$50,000-\$74,999       | 4     | 24%     |  |
| \$75,000-\$99,999       | 1     | 6%      |  |
| above \$150,000         | 0     | 0%      |  |
| less than \$5,000       | 1     | 6%      |  |
| No Income               | 0     | 0%      |  |
| Unknown                 | 0     | 0%      |  |
| Unsure                  | 1     | 6%      |  |
| Unwilling               | 7     | 41%     |  |
| Total                   | 17    | 100%    |  |