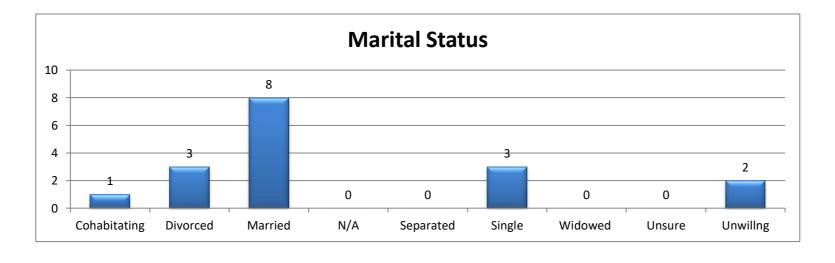

| Marital Status | Calls | s Percent |
|----------------|-------|-----------|
| Cohabitating   | 1     | 6%        |
| Divorced       | 3     | 18%       |
| Married        | 8     | 47%       |
| N/A            | 0     | 0%        |
| Separated      | 0     | 0%        |
| Single         | 3     | 18%       |
| Widowed        | 0     | 0%        |
| Unsure         | 0     | 0%        |
| Unwillng       | 2     | 12%       |