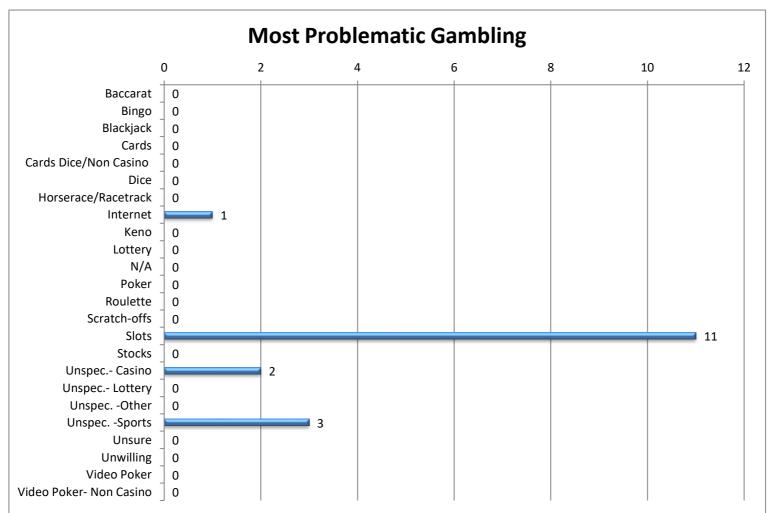

\* Percent greater than 100 because many individuals indicated more than one problem area.

The percent associated with each type of gambling indicates what percent of all the callers indicated that form of gambling was a problem for them.

| Most Problematic Gambling | Calls | Percent |
|---------------------------|-------|---------|
| Baccarat                  | 0     | 0%      |
| Bingo                     | 0     | 0%      |
| Blackjack                 | 0     | 0%      |
| Cards                     | 0     | 0%      |
| Cards Dice/Non Casino     | 0     | 0%      |
| Dice                      | 0     | 0%      |
| Horserace/Racetrack       | 0     | 0%      |
| Internet                  | 1     | 6%      |
| Keno                      | 0     | 0%      |
| Lottery                   | 0     | 0%      |
| N/A                       | 0     | 0%      |
| Poker                     | 0     | 0%      |
| Roulette                  | 0     | 0%      |
| Scratch-offs              | 0     | 0%      |
| Slots                     | 11    | 65%     |
| Stocks                    | 0     | 0%      |
| Unspec Casino             | 2     | 12%     |
| Unspec Lottery            | 0     | 0%      |
| UnspecOther               | 0     | 0%      |
| UnspecSports              | 3     | 18%     |
| Unsure                    | 0     | 0%      |
| Unwilling                 | 0     | 0%      |
| Video Poker               | 0     | 0%      |
| Video Poker- Non Casino   | 0     | 0%      |
| Total                     | 17    | 100%    |