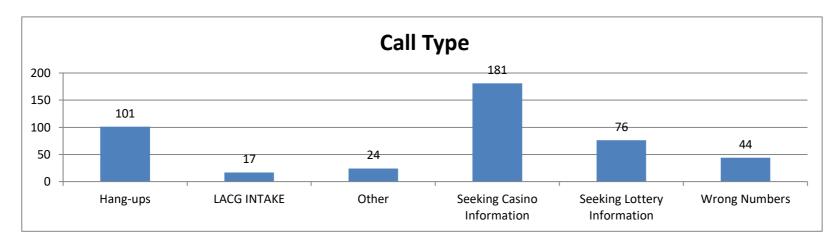

# Problem Gamblers Helpline 3/1/2022-3/31/2022 Arkansas Report

| Total Calls        | 443 |
|--------------------|-----|
| Total LACG Intakes | 17  |

| Call Type                   | Call Type | Average Type |
|-----------------------------|-----------|--------------|
| Hang-ups                    | 101       | 23%          |
| LACG INTAKE                 | 17        | 4%           |
| Other                       | 24        | 5%           |
| Seeking Casino Information  | 181       | 41%          |
| Seeking Lottery Information | 76        | 17%          |
| Wrong Numbers               | 44        | 10%          |
| Total                       | 443       | 100%         |