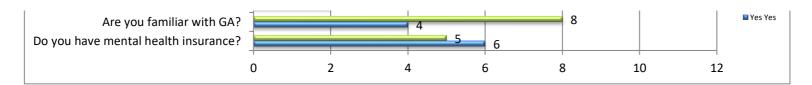

| Misc Questions                       |     | Yes        |    | No         |  |
|--------------------------------------|-----|------------|----|------------|--|
|                                      | Yes | Percentage | No | Percentage |  |
| Do you have mental health insurance? | 6   | 35%        | 5  | 29%        |  |
| Are you familiar with GA?            | 4   | 24%        | 8  | 47%        |  |
| Are you a Veteran?                   | 2   | 12%        | 9  | 53%        |  |
| Have you ever filed bankruptcy?      | 0   | 0%         | 11 | 65%        |  |
| Have you ever had credit problems?   | 1   | 6%         | 10 | 59%        |  |