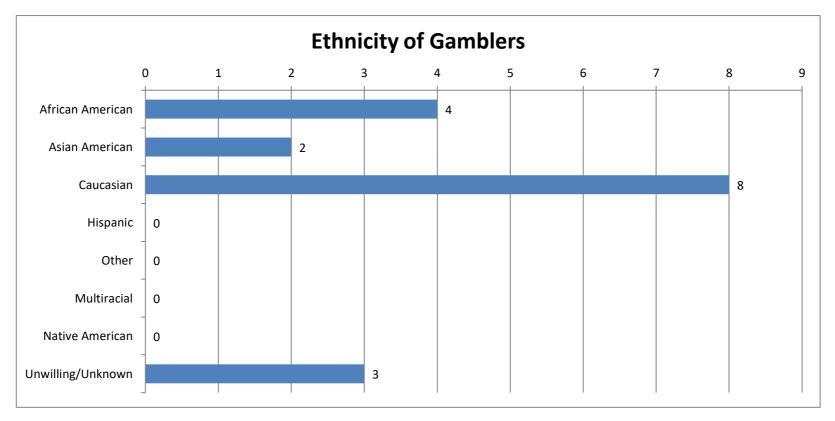

| Ethnicity of Gambler | Calls | Percent |
|----------------------|-------|---------|
| African American     | 4     | 24%     |
| Asian American       | 2     | 12%     |
| Caucasian            | 8     | 47%     |
| Hispanic             | 0     | 0%      |
| Other                | 0     | 0%      |
| Multiracial          | 0     | 0%      |
| Native American      | 0     | 0%      |
| Unwilling/Unknown    | 3     | 18%     |
| Total                | 17    | 100%    |