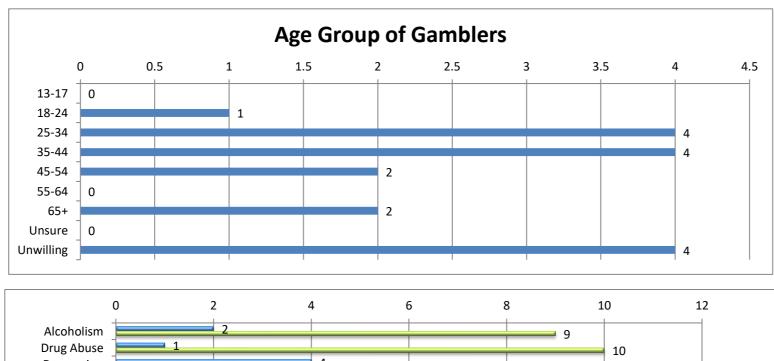

| Age Group of Gamblers | Calls | Percent |
|-----------------------|-------|---------|
| 13-17                 | 0     | 0%      |
| 18-24                 | 1     | 6%      |
| 25-34                 | 4     | 24%     |
| 35-44                 | 4     | 24%     |
| 45-54                 | 2     | 12%     |
| 55-64                 | 0     | 0%      |
| 65+                   | 2     | 12%     |
| Unsure                | 0     | 0%      |
| Unwilling             | 4     | 24%     |
| Total                 | 17    | 100%    |