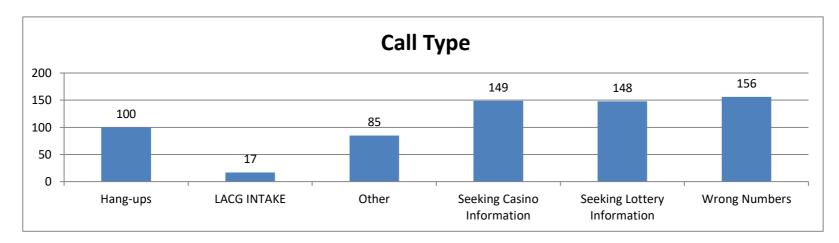

# Problem Gamblers Helpline 12/1/2022-12/31/2022 Arkansas Report

| Total Calls        | 655 |
|--------------------|-----|
| Total LACG Intakes | 17  |

| Call Type                   | Call Type | Average Type |
|-----------------------------|-----------|--------------|
| Hang-ups                    | 100       | 15%          |
| LACG INTAKE                 | 17        | 3%           |
| Other                       | 85        | 13%          |
| Seeking Casino Information  | 149       | 23%          |
| Seeking Lottery Information | 148       | 23%          |
| Wrong Numbers               | 156       | 24%          |
| Total                       | 655       | 100%         |