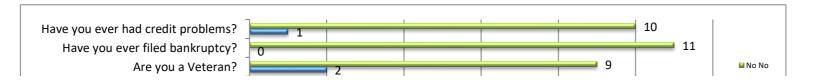

| Misc Questions                       |     | Yes        |    | No         |  |
|--------------------------------------|-----|------------|----|------------|--|
|                                      | Yes | Percentage | No | Percentage |  |
| Do you have mental health insurance? | 6   | 35%        | 5  | 29%        |  |
| Are you familiar with GA?            | 4   | 24%        | 8  | 47%        |  |
| Are you a Veteran?                   | 2   | 12%        | 9  | 53%        |  |
| Have you ever filed bankruptcy?      | 0   | 0%         | 11 | 65%        |  |
| Have you ever had credit problems?   | 1   | 6%         | 10 | 59%        |  |