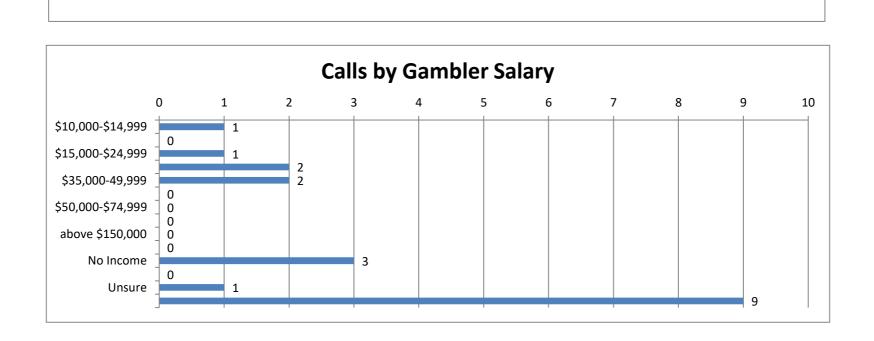

| Calls by Gambler Salary | Calls | Percent |
|-------------------------|-------|---------|
| \$10,000-\$14,999       | 1     | 5%      |
| \$100,000-\$149,999     | 0     | 0%      |
| \$15,000-\$24,999       | 1     | 5%      |
| \$25,000-\$34,999       | 2     | 11%     |
| \$35,000-49,999         | 2     | 11%     |
| \$5,000-\$9,999         | 0     | 0%      |
| \$50,000-\$74,999       | 0     | 0%      |
| \$75,000-\$99,999       | 0     | 0%      |
| above \$150,000         | 0     | 0%      |
| less than \$5,000       | 0     | 0%      |
| No Income               | 3     | 16%     |
| Unknown                 | 0     | 0%      |
| Unsure                  | 1     | 5%      |
| Unwilling               | 9     | 47%     |
| Total                   | 19    | 100%    |