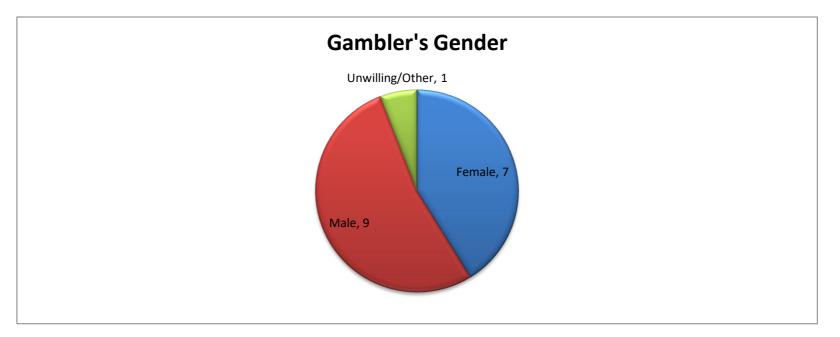

| Gambler's Gender | Calls | Percent |
|------------------|-------|---------|
| Female           | 7     | 41%     |
| Male             | 9     | 53%     |
| Unwilling/Other  | 1     | 6%      |
| Total            | 17    | 100%    |