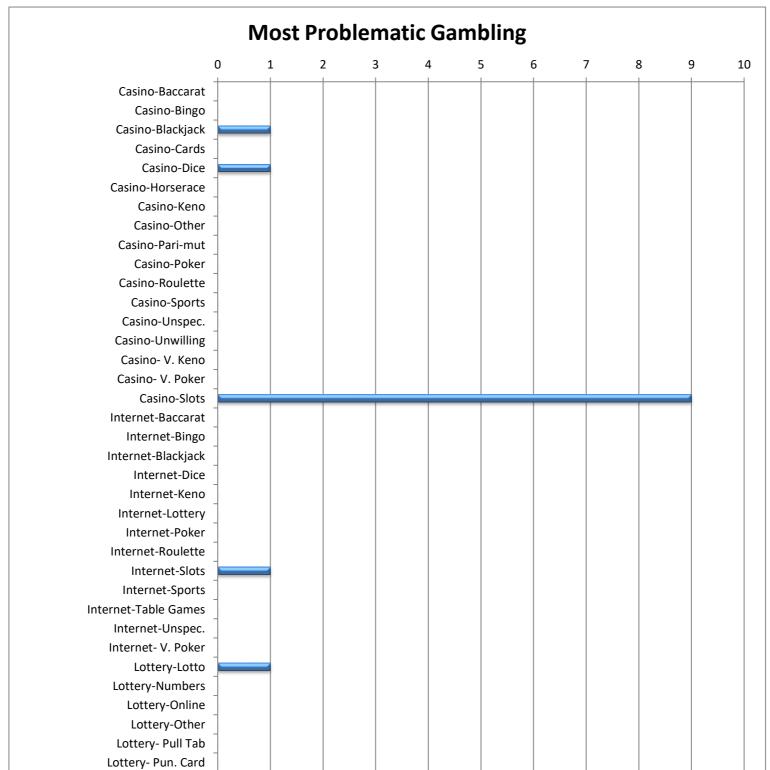

The percent associated with each type of gambling indicates what percent of all the callers indicated that form of ga was a problem for them.

| Most Problematic Gambling        | Calls | Percent |
|----------------------------------|-------|---------|
| Casino-Baccarat                  | 0     | 0%      |
| Casino-Bingo                     | 0     | 0%      |
| Casino-Blackjack                 | 1     | 6%      |
| Casino-Cards                     | 0     | 0%      |
| Casino-Dice                      | 1     | 6%      |
| Casino-Horserace                 | 0     | 0%      |
| Casino-Keno                      | 0     | 0%      |
| Casino-Other                     | 0     | 0%      |
| Casino-Pari-mut                  | 0     | 0%      |
| Casino-Poker                     | 0     | 0%      |
| Casino-Roulette                  | 0     | 0%      |
| Casino-Sports                    | 0     | 0%      |
| Casino-Unspec.                   | 0     | 0%      |
| Casino-Unwilling                 | 0     | 0%      |
| Casino- V. Keno                  | 0     | 0%      |
| Casino- V. Poker                 | 0     | 0%      |
| Casino-Slots                     | 9     | 53%     |
| Internet-Baccarat                | 0     | 0%      |
| Internet-Bingo                   | 0     | 0%      |
| Internet-Blackjack               | 0     | 0%      |
| Internet-Dice                    | 0     | 0%      |
| Internet-Keno                    |       |         |
|                                  | 0     | 0%      |
| Internet-Lottery                 | 0     | 0%      |
| Internet-Poker                   | 0     | 0%      |
| Internet-Roulette                | 0     | 0%      |
| Internet-Slots                   | 1     | 6%      |
| Internet-Sports                  | 0     | 0%      |
| Internet-Table Games             | 0     | 0%      |
| Internet-Unspec.                 | 0     | 0%      |
| Internet- V. Poker               | 0     | 0%      |
| Lottery-Lotto                    | 1     | 6%      |
| Lottery-Numbers                  | 0     | 0%      |
| Lottery-Online                   | 0     | 0%      |
| Lottery-Other                    | 0     | 0%      |
| Lottery- Pull Tab                | 0     | 0%      |
| Lottery- Pun. Card               | 0     | 0%      |
| Lottery-Scratch Offs             | 0     | 0%      |
| Lottery-Sweeps                   | 0     | 0%      |
| NFT- Non Fungible Tokens         | 0     | 0%      |
| Non-Casino-8-Liner               | 0     | 0%      |
| Non-Casino-Bingo                 | 0     | 0%      |
| Non-Casino-Cards/Dice            | 0     | 0%      |
| Non-Casino-Crypto                | 0     | 0%      |
| Non-Casino-Dog Race              | 0     | 0%      |
| Non-Casino-Horse Race            | 0     | 0%      |
| Non-Casino-Internet              | 0     | 0%      |
| Non-Casino-Poker Rm              | 0     | 0%      |
| Non-Casino-Raffle/50-50 Drawings | 0     | 0%      |
| Non-Casino-Skill Machines        | 0     | 0%      |
| Non-Casino-Slots                 | 0     | 0%      |
| Non-Casino-V. Poker              | 0     | 0%      |
| Non-Casino-Video Gaming          | 0     | 0%      |
| Sports-Baseball                  | 0     | 0%      |