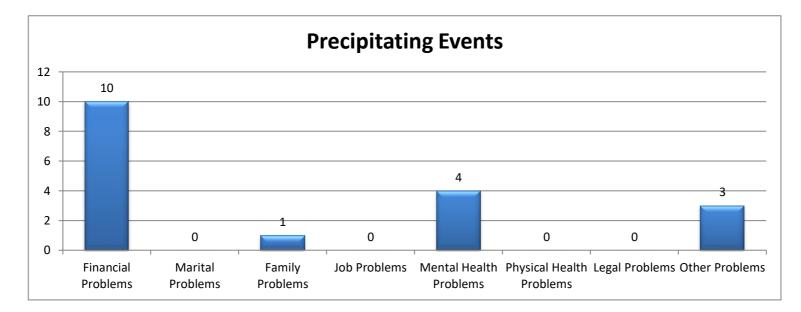

| Precipitating Event      | Calls | Percent |
|--------------------------|-------|---------|
| Financial Problems       | 10    | 59%     |
| Marital Problems         | 0     | 0%      |
| Family Problems          | 1     | 6%      |
| Job Problems             | 0     | 0%      |
| Mental Health Problems   | 4     | 24%     |
| Physical Health Problems | 0     | 0%      |
| Legal Problems           | 0     | 0%      |
| Other Problems           | 3     | 18%     |