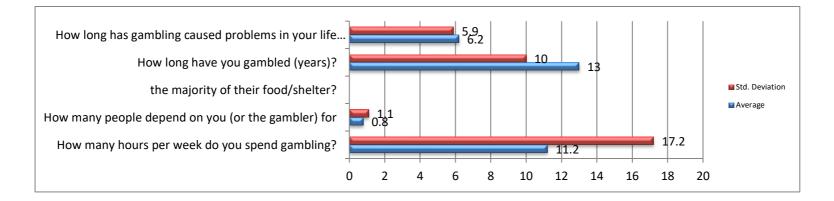

| Gambling Activity                                           | Average | Std. Deviation |
|-------------------------------------------------------------|---------|----------------|
| How many hours per week do you spend gambling?              | 11.2    | 17.2           |
| How many people depend on you (or the gambler) for          | 0.8     | 1.1            |
| the majority of their food/shelter?                         |         |                |
| How long have you gambled (years)?                          | 13      | 10             |
| How long has gambling caused problems in your life (years)? | 6.2     | 5.9            |