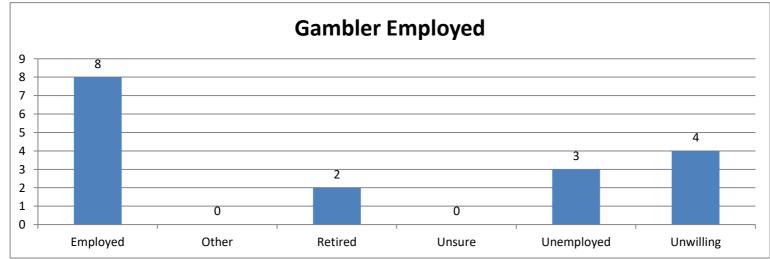

| Gambler Employed | Calls | Percent |
|------------------|-------|---------|
| Employed         | 8     | 47%     |
| Other            | 0     | 0%      |
| Retired          | 2     | 12%     |
| Unsure           | 0     | 0%      |
| Unemployed       | 3     | 18%     |
| Unwilling        | 4     | 24%     |
| Total            | 17    | 100%    |