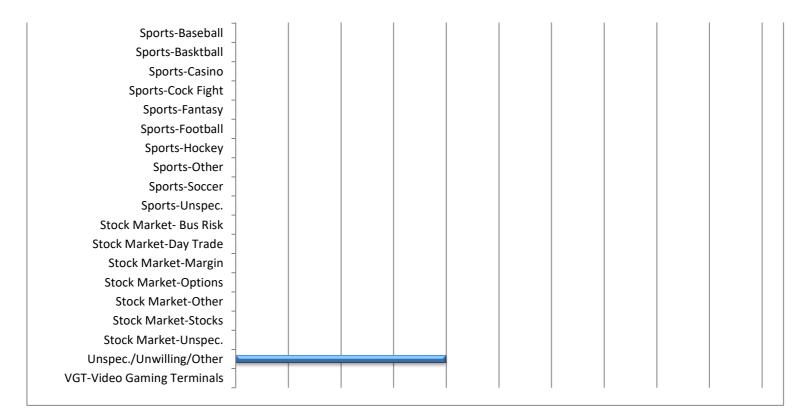

| Sports-Basktball           | 0  | 0%   |
|----------------------------|----|------|
| Sports-Casino              | 0  | 0%   |
| Sports-Cock Fight          | 0  | 0%   |
| Sports-Fantasy             | 0  | 0%   |
| Sports-Football            | 0  | 0%   |
| Sports-Hockey              | 0  | 0%   |
| Sports-Other               | 0  | 0%   |
| Sports-Soccer              | 0  | 0%   |
| Sports-Unspec.             | 0  | 0%   |
| Stock Market- Bus Risk     | 0  | 0%   |
| Stock Market-Day Trade     | 0  | 0%   |
| Stock Market-Margin        | 0  | 0%   |
| Stock Market-Options       | 0  | 0%   |
| Stock Market-Other         | 0  | 0%   |
| Stock Market-Stocks        | 0  | 0%   |
| Stock Market-Unspec.       | 0  | 0%   |
| Unspec./Unwilling/Other    | 4  | 24%  |
| VGT-Video Gaming Terminals | 0  | 0%   |
| Total                      | 17 | 100% |