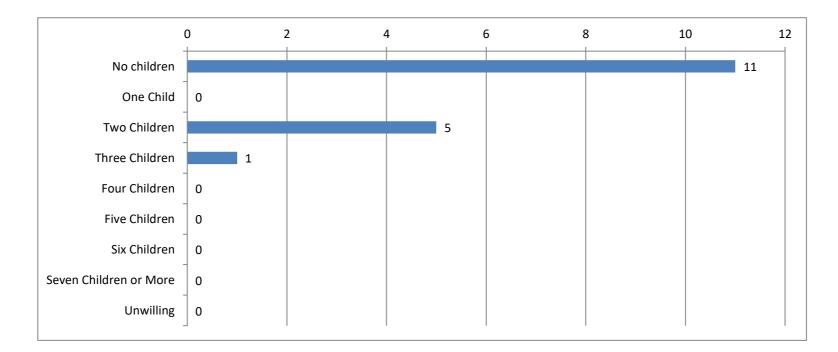

| Number of Children     | Calls | Percent |
|------------------------|-------|---------|
| No children            | 11    | 65%     |
| One Child              | 0     | 0%      |
| Two Children           | 5     | 29%     |
| Three Children         | 1     | 6%      |
| Four Children          | 0     | 0%      |
| Five Children          | 0     | 0%      |
| Six Children           | 0     | 0%      |
| Seven Children or More | 0     | 0%      |
| Unwilling              | 0     | 0%      |
| Total                  | 17    | 100%    |