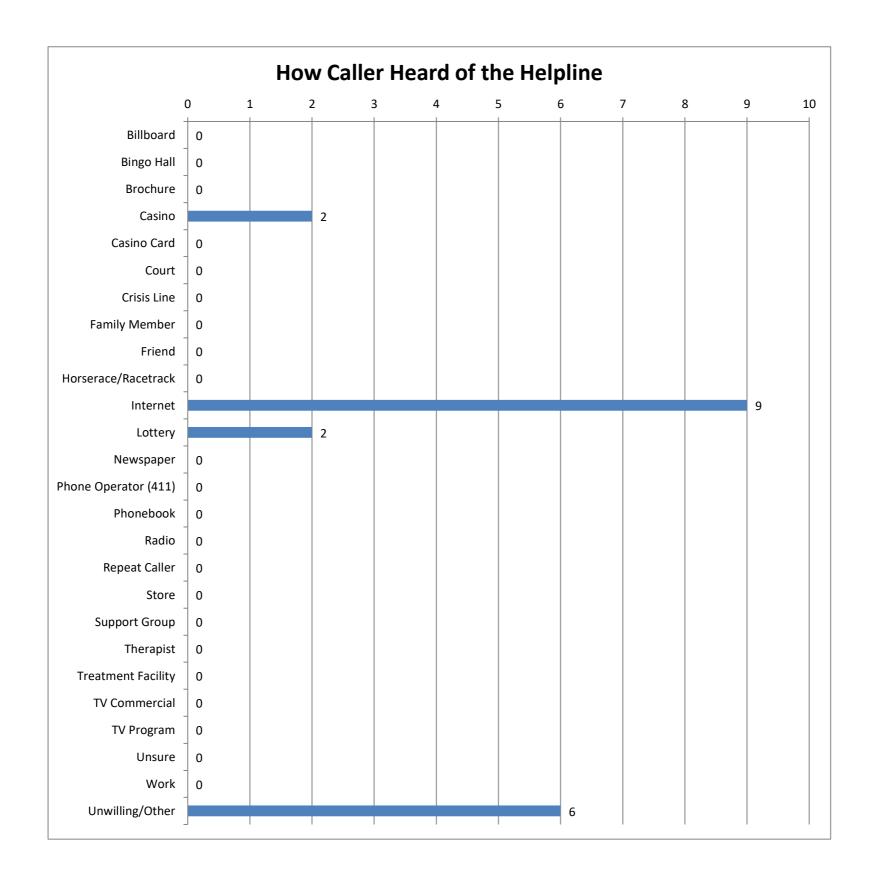

| How Caller Heard of Problem Gamblers Helpline | Calls | Percent |
|-----------------------------------------------|-------|---------|
| Billboard                                     | 0     | 0%      |
| Bingo Hall                                    | 0     | 0%      |
| Brochure                                      | 0     | 0%      |
| Casino                                        | 2     | 11%     |
| Casino Card                                   | 0     | 0%      |
| Court                                         | 0     | 0%      |
| Crisis Line                                   | 0     | 0%      |
| Family Member                                 | 0     | 0%      |
| Friend                                        | 0     | 0%      |
| Horserace/Racetrack                           | 0     | 0%      |
| Internet                                      | 9     | 47%     |
| Lottery                                       | 2     | 11%     |
| Newspaper                                     | 0     | 0%      |
| Phone Operator (411)                          | 0     | 0%      |
| Phonebook                                     | 0     | 0%      |
| Radio                                         | 0     | 0%      |
| Repeat Caller                                 | 0     | 0%      |
| Store                                         | 0     | 0%      |
| Support Group                                 | 0     | 0%      |
| Therapist                                     | 0     | 0%      |
| Treatment Facility                            | 0     | 0%      |
| TV Commercial                                 | 0     | 0%      |
| TV Program                                    | 0     | 0%      |
| Unsure                                        | 0     | 0%      |
| Work                                          | 0     | 0%      |
| Unwilling/Other                               | 6     | 32%     |
| Total                                         | 19    | 100%    |