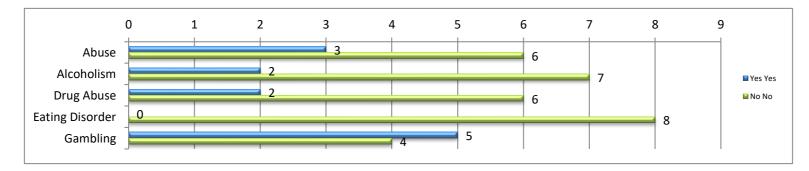

| <b>Other Problems Identified</b> | Yes |            | No |            |
|----------------------------------|-----|------------|----|------------|
|                                  | Yes | Percentage | No | Percentage |
| Alcoholism                       | 2   | 18%        | 9  | 82.0%      |
| Drug Abuse                       | 1   | 9%         | 10 | 91.0%      |
| Depression                       | 4   | 36%        | 7  | 64.0%      |
| Eating Disorder                  | 1   | 9%         | 10 | 91.0%      |
| Overspending                     | 3   | 27%        | 8  | 73.0%      |
|                                  |     |            |    |            |

| Smoking          | 2 | 18% | 9  | 82.0%  |
|------------------|---|-----|----|--------|
| Sexual Addiction | 0 | 0%  | 11 | 100.0% |

| Problems Identified in Family | Ye  | S          | ľ  | No         |
|-------------------------------|-----|------------|----|------------|
|                               | Yes | Percentage | No | Percentage |
| Abuse                         | 3   | 18%        | 6  | 35%        |
| Alcoholism                    | 2   | 12%        | 7  | 41%        |
| Drug Abuse                    | 2   | 12%        | 6  | 35%        |
| Eating Disorder               | 0   | 0%         | 8  | 47%        |
| Gambling                      | 5   | 29%        | 4  | 24%        |