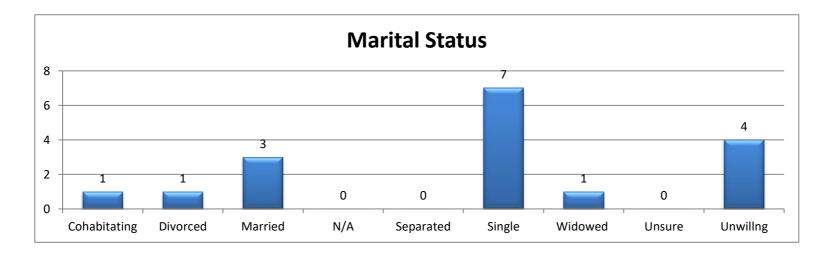

| Marital Status | Calls | Percent |
|----------------|-------|---------|
| Cohabitating   | 1     | 6%      |
| Divorced       | 1     | 6%      |
| Married        | 3     | 18%     |
| N/A            | 0     | 0%      |
| Separated      | 0     | 0%      |
| Single         | 7     | 41%     |
| Widowed        | 1     | 6%      |
| Unsure         | 0     | 0%      |
| Unwillng       | 4     | 24%     |
| Total          | 17    | 100%    |