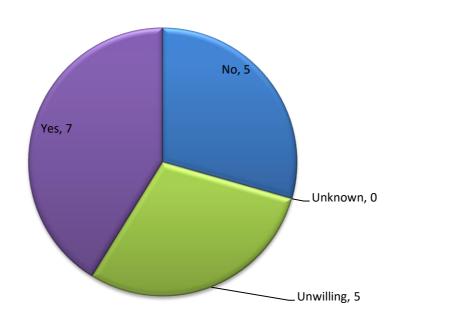

| Gamblers Debt | Calls | Percent |
|---------------|-------|---------|
| No            | 5     | 29%     |
| Unknown       | 0     | 0%      |
| Unwilling     | 5     | 29%     |
| Yes           | 7     | 41%     |
| Total         | 17    | 100%    |