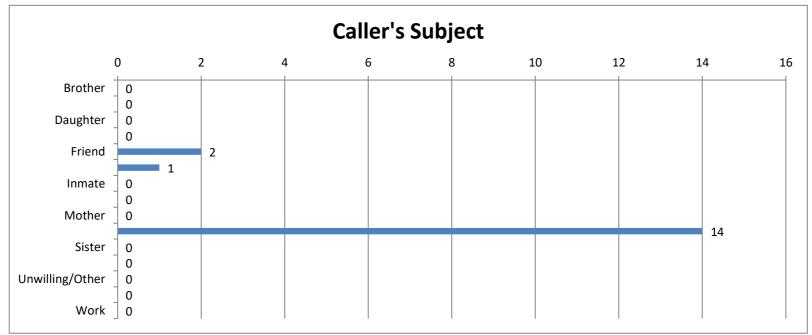

| Suicide | Calls | Percent |
|---------|-------|---------|
| No      | 17    | 100%    |
| Past    | 0     | 0%      |
| Present | 0     | 0%      |
| Total   | 17    | 100%    |

| Caller's Subject       | Calls | Percent |
|------------------------|-------|---------|
| Brother                | 0     | 0%      |
| Client                 | 0     | 0%      |
| Daughter               | 0     | 0%      |
| Father                 | 0     | 0%      |
| Friend                 | 2     | 12%     |
| Husband/Male sig other | 1     | 6%      |
| Inmate                 | 0     | 0%      |
| Misc. Family Member    | 0     | 0%      |
| Mother                 | 0     | 0%      |
| Self                   | 14    | 82%     |
| Sister                 | 0     | 0%      |
| Son                    | 0     | 0%      |
| Unwilling/Other        | 0     | 0%      |
| Wife/Female sig other  | 0     | 0%      |
| Work                   | 0     | 0%      |
| Total                  | 17    | 100%    |