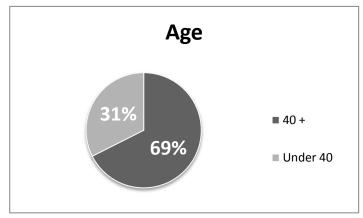

# DFA-Office of the Arkansas Lottery Demographics – March 2015

## Total Number of Employees as of March 31, 2015: 71

| Gender:       | Race:                   |              |
|---------------|-------------------------|--------------|
| Females – 33  | Black/Non-Hispanic – 18 | Hispanic – 2 |
| Males – 38    | Female – 11             | Female - 2   |
|               | Male - 7                | Male - 0     |
| Age:          |                         |              |
| Under 40 – 22 | Caucasian – 46          | Other – 5    |
| 40 + - 49     | Female - 18             | Female - 2   |
|               | Male - 28               | Male - 3     |