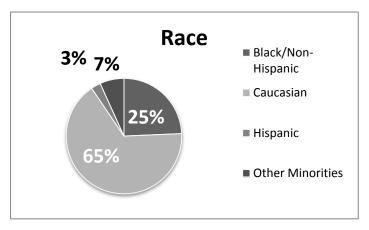

# DFA-Office of the Arkansas Lottery Demographics – March 2015

## Total Number of Employees as of March 31, 2015: 71

| Gender:       | Race:                   |              |
|---------------|-------------------------|--------------|
| Females – 33  | Black/Non-Hispanic – 18 | Hispanic – 2 |
| Males – 38    | Female – 11             | Female - 2   |
|               | Male - 7                | Male - 0     |
| Age:          |                         |              |
| Under 40 – 22 | Caucasian – 46          | Other – 5    |
| 40 + - 49     | Female - 18             | Female - 2   |
|               | Male - 28               | Male - 3     |