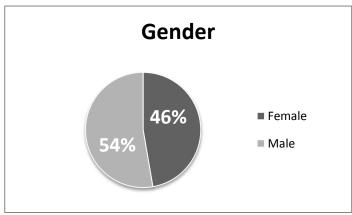

# DFA-Office of the Arkansas Lottery Demographics – March 2015

## Total Number of Employees as of March 31, 2015: 71

| Gender:       | Race:                   |              |
|---------------|-------------------------|--------------|
| Females – 33  | Black/Non-Hispanic – 18 | Hispanic – 2 |
| Males – 38    | Female – 11             | Female - 2   |
|               | Male - 7                | Male - 0     |
| Age:          |                         |              |
| Under 40 – 22 | Caucasian – 46          | Other – 5    |
| 40 + - 49     | Female - 18             | Female - 2   |
|               | Male - 28               | Male - 3     |