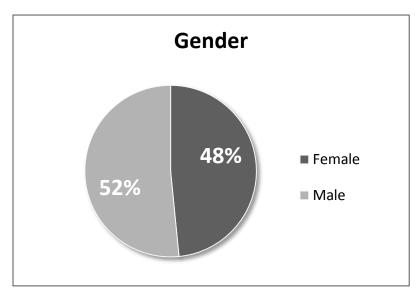

### Total Number of Employees as of October 31, 2016: 64

### **Gender:**

Females – 31 Males – 33