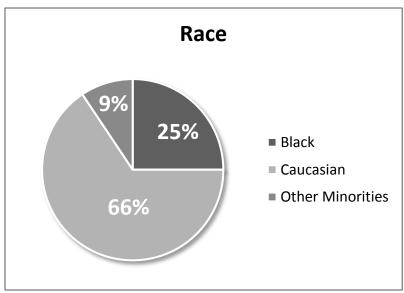

### Total Number of Employees as of October 31, 2016: 64

#### Race:

Black– 16 Caucasian – 42 Other – 6

Female -- 10 Male -- 6 Female -- 18 Male -- 24 Female -- 3 Male -- 3