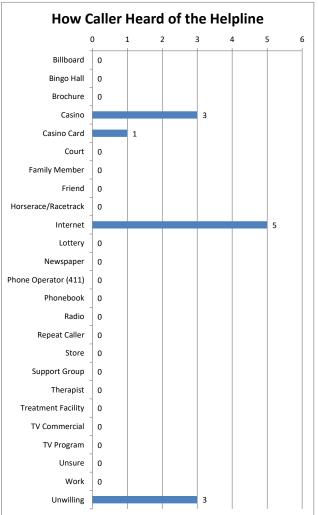

| How Caller Heard of Problem Gamblers Helpline | Calls | Percent |
|-----------------------------------------------|-------|---------|
| Billboard                                     | 0     | 0%      |
| Bingo Hall                                    | 0     | 0%      |
| Brochure                                      | 0     | 0%      |
| Casino                                        | 3     | 25%     |
| Casino Card                                   | 1     | 8%      |
| Court                                         | 0     | 0%      |
| Family Member                                 | 0     | 0%      |
| Friend                                        | 0     | 0%      |
| Horserace/Racetrack                           | 0     | 0%      |
| Internet                                      | 5     | 42%     |
| Lottery                                       | 0     | 0%      |
| Newspaper                                     | 0     | 0%      |
| Phone Operator (411)                          | 0     | 0%      |
| Phonebook                                     | 0     | 0%      |
| Radio                                         | 0     | 0%      |
| Repeat Caller                                 | 0     | 0%      |
| Store                                         | 0     | 0%      |
| Support Group                                 | 0     | 0%      |
| Therapist                                     | 0     | 0%      |
| Treatment Facility                            | 0     | 0%      |
| TV Commercial                                 | 0     | 0%      |
| TV Program                                    | 0     | 0%      |
| Unsure                                        | 0     | 0%      |
| Work                                          | 0     | 0%      |
| Unwilling                                     | 3     | 25%     |
| Total                                         | 12    | 100%    |