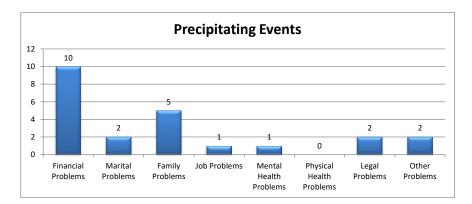

| Precipitating Event      | Calls | Percent |
|--------------------------|-------|---------|
| Financial Problems       | 10    | 83%     |
| Marital Problems         | 2     | 17%     |
| Family Problems          | 5     | 42%     |
| Job Problems             | 1     | 8%      |
| Mental Health Problems   | 1     | 8%      |
| Physical Health Problems | 0     | 0%      |
| Legal Problems           | 2     | 17%     |
| Other Problems           | 2     | 17%     |

\* Percent greater than 100 because many individuals indicated more than one problem area.

The percent associated with each type of gambling indicates what percent of all the callers indicated that form of gambling was a problem for them.