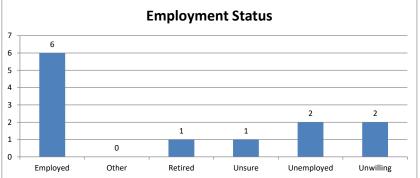

| Gambler Employed | Calls | s Percent |
|------------------|-------|-----------|
| Employed         | 6     | 50%       |
| Other            | 0     | 0%        |
| Retired          | 1     | 8%        |
| Unsure           | 1     | 8%        |
| Unemployed       | 2     | 17%       |
| Unwilling        | 2     | 17%       |
| Total            | 12    | 100%      |