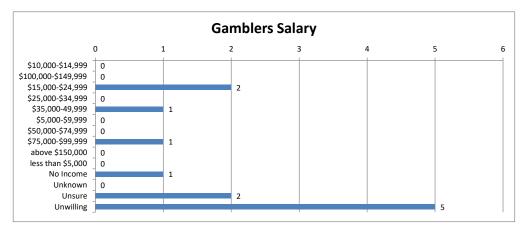

| Calls by Gambler Salary | Calls | Percent |
|-------------------------|-------|---------|
| \$10,000-\$14,999       | 0     | 0%      |
| \$100,000-\$149,999     | 0     | 0%      |
| \$15,000-\$24,999       | 2     | 17%     |
| \$25,000-\$34,999       | 0     | 0%      |
| \$35,000-49,999         | 1     | 8%      |
| \$5,000-\$9,999         | 0     | 0%      |
| \$50,000-\$74,999       | 0     | 0%      |
| \$75,000-\$99,999       | 1     | 8%      |
| above \$150,000         | 0     | 0%      |
| less than \$5,000       | 0     | 0%      |
| No Income               | 1     | 8%      |
| Unknown                 | 0     | 0%      |
| Unsure                  | 2     | 17%     |
| Unwilling               | 5     | 42%     |
| Total                   | 12    | 100%    |