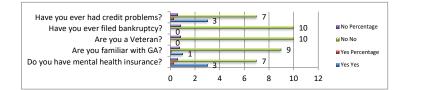

| Misc Questions                       |     | Yes        |    | No         |
|--------------------------------------|-----|------------|----|------------|
|                                      | Yes | Percentage | No | Percentage |
| Do you have mental health insurance? | 3   | 25%        | 7  | 58%        |
| Are you familiar with GA?            | 1   | 8%         | 9  | 75%        |
| Are you a Veteran?                   | 0   | 0%         | 10 | 83%        |
| Have you ever filed bankruptcy?      | 0   | 0%         | 10 | 83%        |
| Have you ever had credit problems?   | 3   | 25%        | 7  | 58%        |