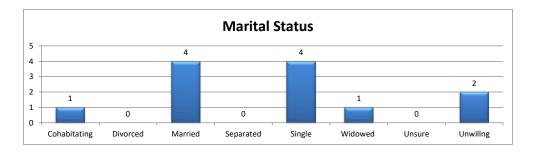

| Marital Status | Calls | Percent |
|----------------|-------|---------|
| Cohabitating   | 1     | 8%      |
| Divorced       | 0     | 0%      |
| Married        | 4     | 33%     |
| Separated      | 0     | 0%      |
| Single         | 4     | 33%     |
| Widowed        | 1     | 8%      |
| Unsure         | 0     | 0%      |
| Unwillng       | 2     | 17%     |
| Total          | 12    | 100%    |