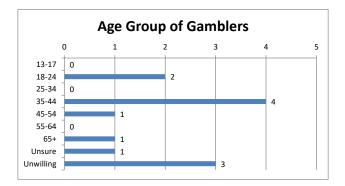

| Age Group of Gamblers | Calls | Percent |
|-----------------------|-------|---------|
| 13-17                 | 0     | 0%      |
| 18-24                 | 2     | 17%     |
| 25-34                 | 0     | 0%      |
| 35-44                 | 4     | 33%     |
| 45-54                 | 1     | 8%      |
| 55-64                 | 0     | 0%      |
| 65+                   | 1     | 8%      |
| Unsure                | 1     | 8%      |
| Unwilling             | 3     | 25%     |
| Total                 | 12    | 100%    |