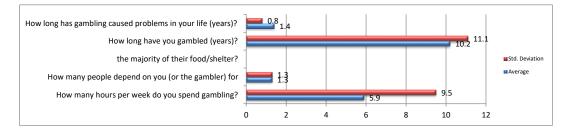

| Gambling Activity                                           | Average | Std. Deviation |
|-------------------------------------------------------------|---------|----------------|
| How many hours per week do you spend gambling?              | 5.9     | 9.5            |
| How many people depend on you (or the gambler) for          | 1.3     | 1.3            |
| the majority of their food/shelter?                         |         |                |
| How long have you gambled (years)?                          | 10.2    | 11.1           |
| How long has gambling caused problems in your life (years)? | 1.4     | 0.8            |