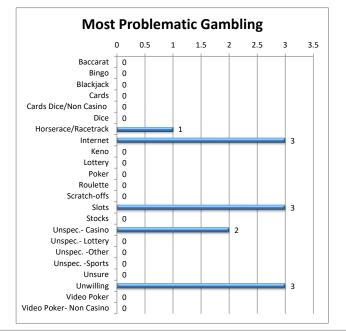

\* Percent greater than 100 because many individuals indicated more than one problem area.

The percent associated with each type of gambling indicates what percent of all the callers indicated that form of gambling was a problem for them.

| Most Problematic Gambling | Calls | Percent |
|---------------------------|-------|---------|
| Baccarat                  | 0     | 0%      |
| Bingo                     | 0     | 0%      |
| Blackjack                 | 0     | 0%      |
| Cards                     | 0     | 0%      |
| Cards Dice/Non Casino     | 0     | 0%      |
| Dice                      | 0     | 0%      |
| Horserace/Racetrack       | 1     | 8%      |
| Internet                  | 3     | 25%     |
| Keno                      | 0     | 0%      |
| Lottery                   | 0     | 0%      |
| Poker                     | 0     | 0%      |
| Roulette                  | 0     | 0%      |
| Scratch-offs              | 0     | 0%      |
| Slots                     | 3     | 25%     |
| Stocks                    | 0     | 0%      |
| Unspec Casino             | 2     | 17%     |
| Unspec Lottery            | 0     | 0%      |
| UnspecOther               | 0     | 0%      |
| UnspecSports              | 0     | 0%      |
| Unsure                    | 0     | 0%      |
| Unwilling                 | 3     | 25%     |
| Video Poker               | 0     | 0%      |
| Video Poker- Non Casino   | 0     | 0%      |
| Total                     | 12    | 100%    |