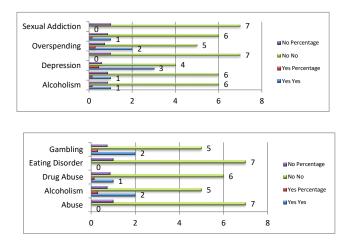

| Other Problems Identified | Ye  | 2S         | ]  | No         |
|---------------------------|-----|------------|----|------------|
|                           | Yes | Percentage | No | Percentage |
| Alcoholism                | 1   | 14%        | 6  | 86%        |
| Drug Abuse                | 1   | 14%        | 6  | 86%        |
| Depression                | 3   | 43%        | 4  | 57%        |
| Eating Disorder           | 0   | 0%         | 7  | 100%       |
| Overspending              | 2   | 29%        | 5  | 71%        |
| Smoking                   | 1   | 14%        | 6  | 86%        |
| Sexual Addiction          | 0   | 0%         | 7  | 100%       |

| Problems Identified in Family | Yes |            | No |            |
|-------------------------------|-----|------------|----|------------|
|                               | Yes | Percentage | No | Percentage |
| Abuse                         | 0   | 0%         | 7  | 100%       |
| Alcoholism                    | 2   | 29%        | 5  | 71%        |
| Drug Abuse                    | 1   | 14%        | 6  | 86%        |
| Eating Disorder               | 0   | 0%         | 7  | 100%       |
| Gambling                      | 2   | 29%        | 5  | 71%        |