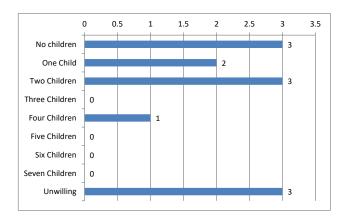

| Number of Children | Calls | Percent |
|--------------------|-------|---------|
| No children        | 3     | 25%     |
| One Child          | 2     | 17%     |
| Two Children       | 3     | 25%     |
| Three Children     | 0     | 0%      |
| Four Children      | 1     | 8%      |
| Five Children      | 0     | 0%      |
| Six Children       | 0     | 0%      |
| Seven Children     | 0     | 0%      |
| Unwilling          | 3     | 25%     |
| Total              | 12    | 100%    |