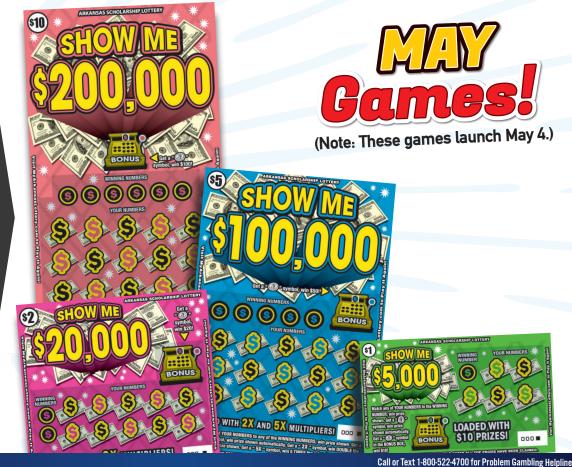

UPCOMING GAMES SCHEDULE

(\$10) Show Me \$200,000 (Game 618) Top Prize: \$200,000 Overall Odds: 1 in 3.09 Top Prize Odds: 1 in 400,000

(\$5) Show Me \$100,000 (Game 617) Top Prize: \$100,000 Overall Odds: 1 in 3.76 Top Prize Odds: 1 in 520,000

(2) Show Me \$20,000 (Game 616) Top Prize: \$20,000 Overall Odds: 1 in 4.11 Top Prize Odds: 1 in 480,000

(\$1) Show Me \$5,000 (Game 615) Top Prize: \$5,000 Overall Odds: 1 in 4.57 Top Prize Odds: 1 in 560,000