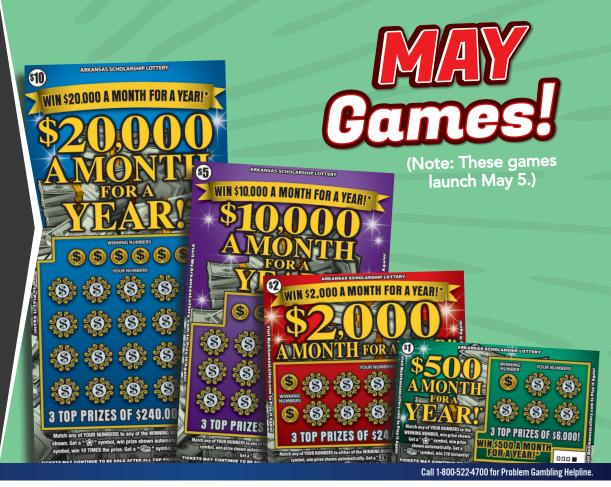

(\$10) \$20,000 a Month for a Year! (Game 560) Top Prize: \$20,000 a Month for a Year!\*

fop Prize: \$20,000 a Month for a Year!\* Overall Odds: 1 in 3.16 Top Prize Odds: 1 in 400,000

(\$5) \$10,000 a Month for a Year! (Game 559)

Top Prize: \$10,000 a Month for a Year!\* Overall Odds: 1 in 3.86 Top Prize Odds: 1 in 560,000

(2) \$2,000 a Month for a Year! (Game 558)

Top Prize: \$2,000 a Month for a Year!\* Overall Odds: 1 in 4.15 Top Prize Odds: 1 in 480,000

(\$1) \$500 a Month for a Year! (Game 557)

Top Prize: \$500 a Month for a Year!\* Overall Odds: 1 in 4.74 Top Prize Odds: 1 in 560,000

\*The top prizes for these games will be paid as a one time lump sum payment, less applicable taxes.