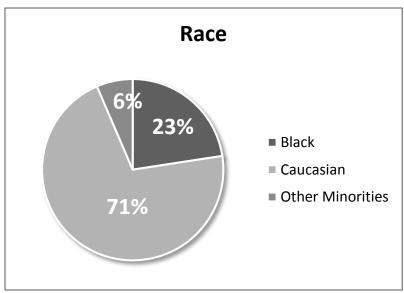

## Arkansas Department of Finance and Administration Office of the Arkansas Lottery Demographics – March 2017

#### Total Number of Employees as of March 31, 2017: 62

#### Race:

 Black- 14
 Female -- 8
 Male -- 6

 Caucasian - 44
 Female -- 20
 Male -- 24

 Other - 4
 Female -- 1
 Male -- 3