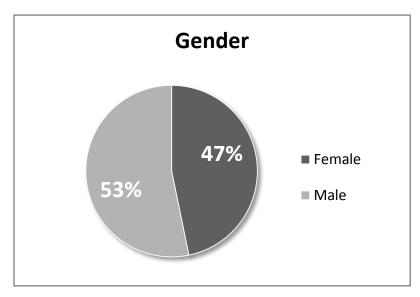

## Arkansas Department of Finance and Administration Office of the Arkansas Lottery Demographics – March 2017

#### Total Number of Employees as of March 31, 2017: 62

#### **Gender:**

Females – 29 Males – 33