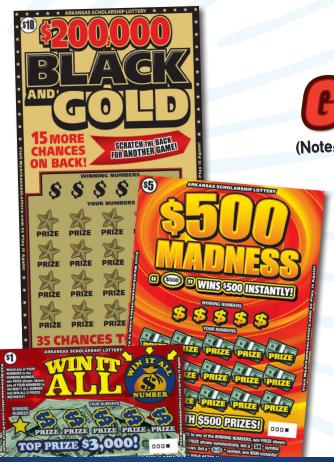

### **UPCOMING GAMES SCHEDULE**

(\$10) \$200,000 Black and Gold (Game 622) Top Prize: \$200,000 Overall Odds: 1 in 3.02 Top Prize Odds: 1 in 360.000

> (\$5) \$500 Madness (Game 621) Top Prize: \$500 Overall Odds: 1 in 3.73 Top Prize Odds: 1 in 500

(<sup>5</sup>2) MAGIC 8 BALL™ (Game 620) Top Prize: \$20,000 Overall Odds: 1 in 4.00 Top Prize Odds: 1 in 440,000

(\$1) Win It All (Game 619) Top Prize: \$3,000 Overall Odds: 1 in 4.52 Top Prize Odds: 1 in 520,000