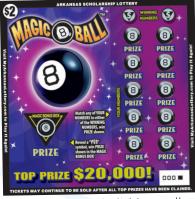

(<sup>5</sup>2) MAGIC 8 BALL™ (Game 620) Top Prize: \$20,000 Overall Odds: 1 in 4.00 Top Prize Odds: 1 in 440,000

(\$1) Win It All (Game 619) Top Prize: \$3,000 Overall Odds: 1 in 4.52 Top Prize Odds: 1 in 520,000

MAGIC 8 BALL and associated trademarks and trade dress are owned by, and used under license from Mattel. © 2021 Mattel. All Rights Reserved.

Call or Text 1-800-522-4700 for Problem Gambling Helpline.