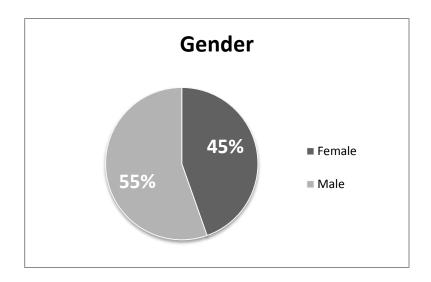

### Total Number of Employees as of January 31, 2016: 65

### **Gender:**

Females – 29 Males – 36