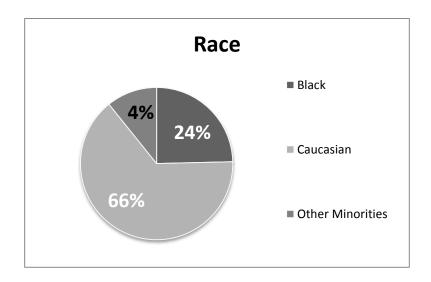

### Total Number of Employees as of January 31, 2016: 65

#### Race:

 Black- 16
 Female -- 9
 Male -- 7

 Caucasian - 42
 Female -- 16
 Male -- 26

 Other - 7
 Female -- 4
 Male -- 3