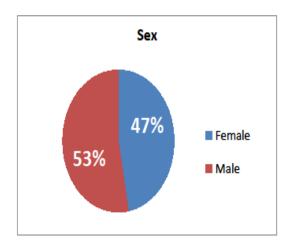

# Total Number of Employees as of October 13, 2009: 70

| Gender:      | Race:                   |
|--------------|-------------------------|
| Females – 33 | Black/Non-Hispanic - 23 |
| Males – 37   | Caucasian - 44          |
|              | American Indian/        |
|              | Alaskan Native - 1      |
| Age:         | Other – 2               |