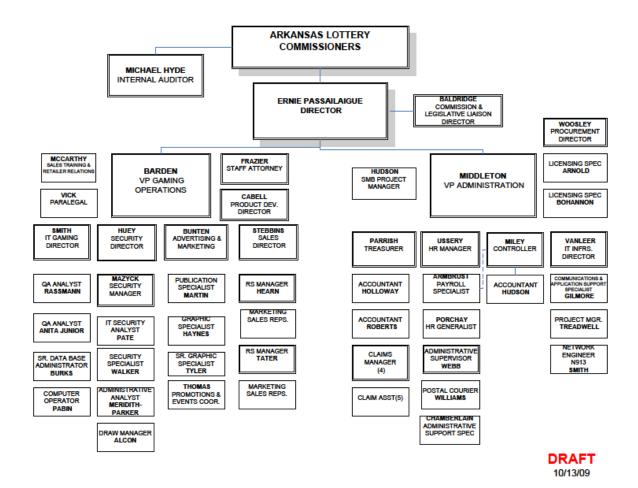

#### **Arkansas Scholarship Lottery Staff & Organization:**

The Arkansas Scholarship Lottery has a staff of 70 employees under two major departments with 11 primary divisions and three special functions (Sales Training & Retailer Relations, Commission & Legislative Affairs, and Minority & Female Business Enterprise). The Department of Administration includes the Procurement & Compliance Division, Treasury Division, Controller Division, Human Resource Management Division, and the IT Infrastructure Division. The Department of Gaming Operations includes the Legal Division, IT Gaming Division, Security Division, Advertising & Marketing Division, Product Development Division and the Sales Division.

# **ORGANIZATIONAL STRUCTURE**

| Department / Division /<br>Section/Unit        | Major Program Area Description                                                                                                                                                                                                                                                                                                                                                                                                                                                                                                                                                                                                                 |
|------------------------------------------------|------------------------------------------------------------------------------------------------------------------------------------------------------------------------------------------------------------------------------------------------------------------------------------------------------------------------------------------------------------------------------------------------------------------------------------------------------------------------------------------------------------------------------------------------------------------------------------------------------------------------------------------------|
| EXECUTIVE OFFICE                               | To implement the Commission's directives, policies, goals, and objectives; to ensure the maximum return to ASL's stakeholders; to promote ASL with other lotteries, industry groups, the media, civic clubs, and business organizations; to direct all aspects of the operation of ASL, and to safeguard the confidence of the citizens of Arkansas in the integrity of ASL and its products                                                                                                                                                                                                                                                   |
| Commission & Legislative<br>Affairs            | To coordinate activities of the Arkansas Lottery Commission including public notification of meetings, recording and maintenance of Commission minutes and documents and to respond to inquiries from public officials including members of the General Assembly and the media; to increase stakeholders' knowledge of ASL and how the money benefits the state and Arkansans; to respond to consumers' concerns, and to promote a positive image of ASL                                                                                                                                                                                       |
| DEPARTMENT OF<br>GAMING OPERATIONS             | To support ASL's gaming operations by ensuring that the games are in compliance with regulatory procedures; to promote, advertise, market and develop lottery products as well as to ensure the integrity of the games, and to oversee the draws, ensure vendor contract compliance and conduct administrative appeal hearings on revocations or denial of retailer licenses.                                                                                                                                                                                                                                                                  |
| Legal Division                                 | To provide legal counsel and services to the Arkansas Lottery Commission and to individual ASL divisions; to manage outside counsels' handling of ASL matters; to administer the agency's record retention process and compliance; to initiate and prosecute collection action lawsuits; to respond to Freedom of Information Act (FOIA) requests addressed to the Agency, and to conduct retailer revocation or denial appeal hearings                                                                                                                                                                                                        |
| IT Gaming Division                             | To provide technological support of ASL's gaming system by ensuring competent testing of software and hardware prior to deployment to the retailer customer base; to ensure system and product integrity by providing in-depth analysis of system distinct anomalies, and to manage the internal control system, security, disaster recovery, gaming system management, quality assurance, and product release management of vendor products                                                                                                                                                                                                   |
| Security Division                              | To maintain the integrity of all ASL games and investigate fraudulent activities; to administer the draw operations; to ensure MUSL compliance, and to provide a counter check on technology operations internally and with contractors                                                                                                                                                                                                                                                                                                                                                                                                        |
| Advertising & Marketing<br>Division            | To effectively and efficiently increase the awareness of ASL's products as well as proactively participate in ongoing, collaborative, promotional relationships in an effort to enhance the effectiveness of ASL's marketing efforts, and to achieve sales goals by executing a broad- based strategic plan that incorporates product development, advertising, and promotions                                                                                                                                                                                                                                                                 |
| Promotions &     Special Events                | To promote ASL products and generate consumer excitement around the product line through promotional events, radio remotes, attending festivals and similar events, and to implement advertising and promotional program strategy necessary to achieve the sales goals                                                                                                                                                                                                                                                                                                                                                                         |
| <ul> <li>Publications</li> <li>Unit</li> </ul> | To produce communication tools for retailers and other stakeholders; to promote winner awareness, and to prepare and distribute the beneficiary message                                                                                                                                                                                                                                                                                                                                                                                                                                                                                        |
| Website     Development     Unit               | To capitalize on the web traffic ASL's website receives; to monitor the website, and to offer new features with the goals of providing information and promoting sales                                                                                                                                                                                                                                                                                                                                                                                                                                                                         |
| Sales Division                                 | To provide service to retailers through direct account management, retailer training, and implementation of sales strategies and to ensure that retailers maintain adequate product supplies and employ best practices to promote the sale of products throughout the retailer network; to achieve sales goals by executing the strategic business plan for current games and new game introductions; to improve retail management of instant product inventory; to ensure optimal product positioning within the store; to increase retailer and consumer knowledge of products, and to optimize retailer and terminal distribution statewide |

|                                                                     | T                                                                                                                                                                                                                                                                                                                                                                                                                                                                                        |
|---------------------------------------------------------------------|------------------------------------------------------------------------------------------------------------------------------------------------------------------------------------------------------------------------------------------------------------------------------------------------------------------------------------------------------------------------------------------------------------------------------------------------------------------------------------------|
| Product Development<br>Division                                     | To research, develop, and introduce products that optimize sales and profits for the state of Arkansas's educational initiatives; to monitor and analyze performance of products in the marketplace to determine the optimal game mix; to maintain and distribute product information, and to coordinate product development and player loyalty programs with lottery vendors                                                                                                            |
| Sales Training & Retailer                                           | To provide strategic training on sales, marketing and new games and to assist field                                                                                                                                                                                                                                                                                                                                                                                                      |
| Relations                                                           | staff with retailer relations and increasing the productivity of low performing areas                                                                                                                                                                                                                                                                                                                                                                                                    |
| DEPARTMENT OF ADMINISTRATION                                        | To support ASL's administrative operations by ensuring that the human resources management system, licensing of retailers, finance, procurement, prize redemption, debt set-off, strategic planning & organizational development and internal technology systems are maintained and operated at peak effectiveness, and to maintain the infrastructure including fleet management, customer service, fixed asset management, facilities management, telecommunications, and mail service |
| Human Resources<br>Division                                         | To provide human resource management for ASL in all areas of employment including recruitment, employee relations, compensation, promotions, benefits administration, policy development, separations, safety, staff development, health & wellness, and state & federal compliance, and to improve productivity through the recognition program and employee communication initiatives                                                                                                  |
| Customer     Service Unit                                           | To provide visitor reception and general information on various aspects of ASL operations and games including maintaining the recording of the winning numbers, retailer referral to vendors, notifying consumers of game endings and handling general concerns and issues                                                                                                                                                                                                               |
| <ul> <li>Facilities         Management         Unit     </li> </ul> | To maintain the infrastructure including fleet management, fixed asset management, facilities management, telecommunications, and mail service                                                                                                                                                                                                                                                                                                                                           |
| Minority & Female<br>Business                                       | To administer special projects such as ASL's Female Owned & Minority Business Program and the initiative to move the ASL into environmentally friendly purchasing and use of resources, and to report and monitor ASL commitment to spending 10 percent of controllable dollars with minority and female owned businesses                                                                                                                                                                |
| Procurement & Compliance Division                                   | To ensure the timely licensing of retailers to sell lottery products, renewal of licenses, and compliance with ASL regulations and laws regarding licensure of retailers. to negotiate lease terms for ASL properties, and to supervise the Request for Proposal (RFP) process for the Agency and process major procurements                                                                                                                                                             |
| <ul><li>Licensing<br/>Section</li></ul>                             | To ensure the timely licensing of retailers to sell lottery products, renewal of licenses, and compliance with regulations and laws regarding licensure of retailers                                                                                                                                                                                                                                                                                                                     |
| IT Infrastructure Division                                          | To provide network and data processing services to include application development, technical assistance, equipment and software installation, intranet development and maintenance, and to provide the highest quality technology-based services in the most cost-effective manner to facilitate ASL's mission                                                                                                                                                                          |
| Treasury Division                                                   | To provide retailer accounting; to maintain banking relationships; to collect all fees and revenue due to ASL, and to process debt set off from prize redemption                                                                                                                                                                                                                                                                                                                         |
| <ul> <li>Claim Center<br/>Section</li> </ul>                        | To manage the claims and prize redemption process, promote winner awareness and process debt set off as claims are validated                                                                                                                                                                                                                                                                                                                                                             |
| Controller Division                                                 | To manage the daily cash flow of lottery proceeds, budget, payroll, purchasing, and accounts payable, and to coordinate revenue transfers to the state; to manage the financial processes of all ASL business, and to ensure the maximum return to ASL's stakeholders                                                                                                                                                                                                                    |
| Payroll Unit                                                        | To process ASL payroll and ensure compliance with FLSA overtime compensation and other applicable laws and regulations                                                                                                                                                                                                                                                                                                                                                                   |
| INTERNAL AUDIT<br>SERVICES                                          | To perform confidential internal audits and investigations, coordinate external audits, perform internal consulting services, and otherwise support departments in achieving their performance objectives on behalf of the ASL Commission                                                                                                                                                                                                                                                |