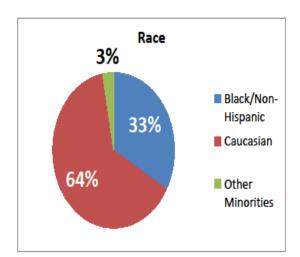

# Total Number of Employees as of October 13, 2009: 70

| Gender:      | Race:                   |
|--------------|-------------------------|
| Females – 33 | Black/Non-Hispanic - 23 |
| Males – 37   | Caucasian - 44          |
|              | American Indian/        |
|              | Alaskan Native - 1      |
| Age:         | Other – 2               |