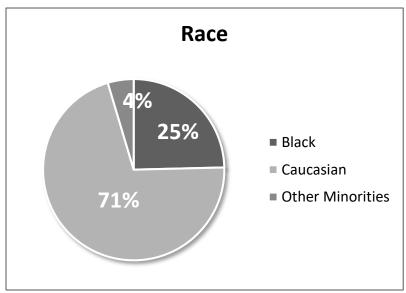

## Arkansas Department of Finance and Administration Office of the Arkansas Lottery Demographics – March 2019

#### Race:

 Black- 16
 Female -- 10
 Male - 6

 Caucasian - 46
 Female -- 22
 Male -- 24

 Other - 3
 Female -- 0
 Male -- 3