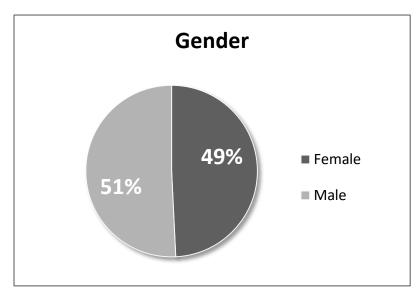

## Arkansas Department of Finance and Administration Office of the Arkansas Lottery Demographics – March 2019

#### **Gender:**

Females – 32 Males – 33