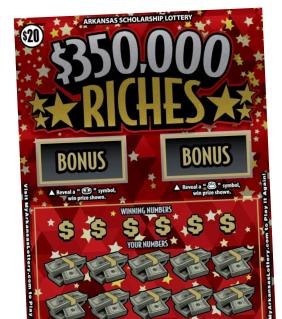

# *\$350,000 RICHES*

The \$20 \$350,000 Riches instant ticket gives players a chance to unlock the riches that hide within, including over \$10.5 million in prizes of \$100 or more and THREE top prizes of \$350,000! Players are guaranteed a blast when this ticket launches on August 1.

BETTY BOOP™

The days are numbered for these ASL games. Note: The last day to redeem is also the final Play It Again® entry deadline for that game.

(<sup>\$</sup>20) \$350.000 Riches (Game 746) Top Prize \$350,000 Overall Odds: 1 in 2.97 Top Prize Odds: 1 in 480.000