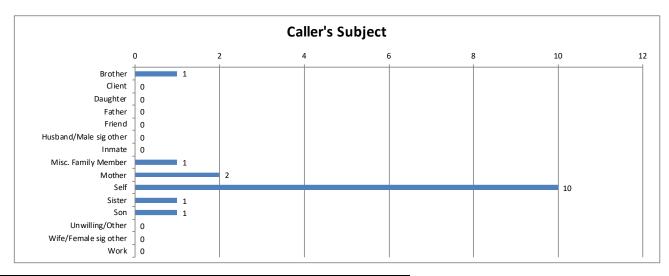

| Suicide | Calls | Percent |
|---------|-------|---------|
| No      | 16    | 100%    |
| Past    | 0     | 0%      |
| Present | 0     | 0%      |
| Total   | 16    | 100%    |

| Caller's Subject       | Calls | Percent |
|------------------------|-------|---------|
| Brother                | 1     | 6%      |
| Client                 | 0     | 0%      |
| Daughter               | 0     | 0%      |
| Father                 | 0     | 0%      |
| Friend                 | 0     | 0%      |
| Husband/Male sig other | 0     | 0%      |
| Inmate                 | 0     | 0%      |
| Misc. Family Member    | 1     | 6%      |
| Mother                 | 2     | 13%     |
| Self                   | 10    | 63%     |
| Sister                 | 1     | 6%      |
| Son                    | 1     | 6%      |
| Unwilling/Other        | 0     | 0%      |
| Wife/Female sig other  | 0     | 0%      |
| Work                   | 0     | 0%      |
| Total                  | 16    | 100%    |