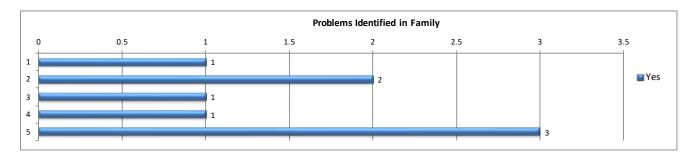

| Problems Identified in Family | Yes |            | No |            |
|-------------------------------|-----|------------|----|------------|
|                               | Yes | Percentage | No | Percentage |
| Abuse                         | 1   | 6.3%       | 8  | 50.0%      |
| Alcoholism                    | 2   | 12.5%      | 7  | 43.8%      |
| Drug Abuse                    | 1   | 6.3%       | 8  | 50.0%      |
| Eating Disorder               | 1   | 6.3%       | 8  | 50.0%      |
| Gambling                      | 3   | 18.8%      | 6  | 37.5%      |