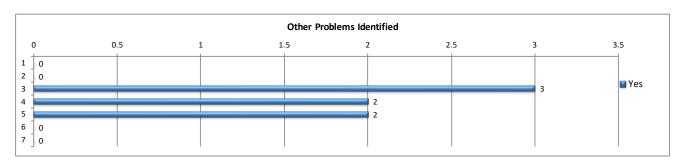

| Other Problems Identified Yes No |
|----------------------------------|
|----------------------------------|

|                  | Yes | Percentage | No | Percentage |
|------------------|-----|------------|----|------------|
| Alcoholism       | 0   | 0.0%       | 11 | 68.8%      |
| Drug Abuse       | 0   | 0.0%       | 11 | 68.8%      |
| Depression       | 3   | 18.8%      | 8  | 50.0%      |
| Eating Disorder  | 2   | 12.5%      | 8  | 50.0%      |
| Overspending     | 2   | 12.5%      | 9  | 56.3%      |
| Smoking          | 0   | 0.0%       | 10 | 62.5%      |
| Sexual Addiction | 0   | 0.0%       | 11 | 68.8%      |