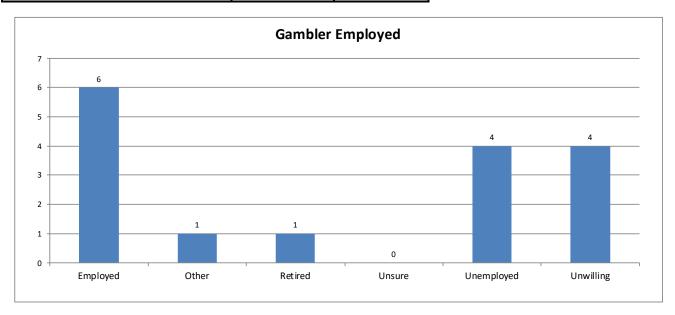

| Gambler Employed | Calls | Percent |
|------------------|-------|---------|
|                  |       |         |

| Employed   | 6  | 38%  |
|------------|----|------|
| Other      | 1  | 6%   |
| Retired    | 1  | 6%   |
| Unsure     | 0  | 0%   |
| Unemployed | 4  | 25%  |
| Unwilling  | 4  | 25%  |
| Total      | 16 | 100% |