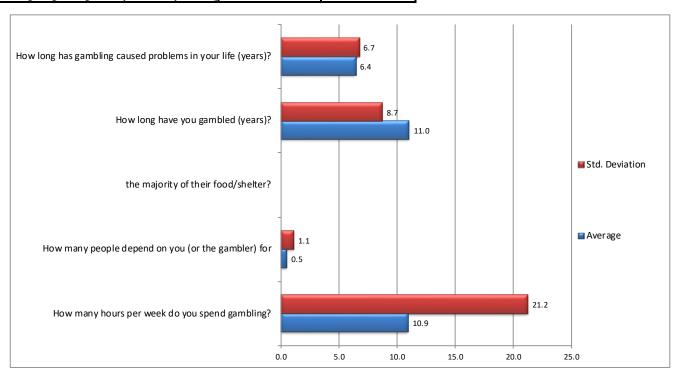

| Gambling Activity                              | Average | Std. Deviation |
|------------------------------------------------|---------|----------------|
| How many hours per week do you spend gambling? | 10.9    | 21.2           |

| How many people depend on you (or the gambler) for    | 0.5  | 1.1 |
|-------------------------------------------------------|------|-----|
| the majority of their food/shelter?                   |      |     |
| How long have you gambled (years)?                    | 11.0 | 8.7 |
| How long has gambling caused problems in your life (v | 6.4  | 6.7 |