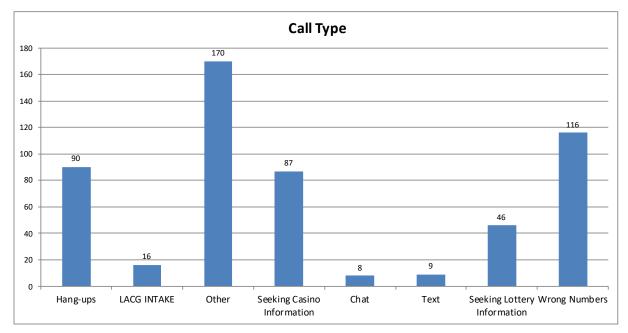

# Problem Gamblers Helpline 10/1/2024 - 10/31/2024 Arkansas Report

Total Calls 542
Total LACG Intakes 16

| Call Type                   | Call Type | Average Type |
|-----------------------------|-----------|--------------|
| Hang-ups                    | 90        | 17%          |
| LACG INTAKE                 | 16        | 3%           |
| Other                       | 170       | 31%          |
| Seeking Casino Information  | 87        | 16%          |
| Chat                        | 8         | 1%           |
| Text                        | 9         | 2%           |
| Seeking Lottery Information | 46        | 8%           |
| Wrong Numbers               | 116       | 21%          |
| Total                       | 542       | 100%         |