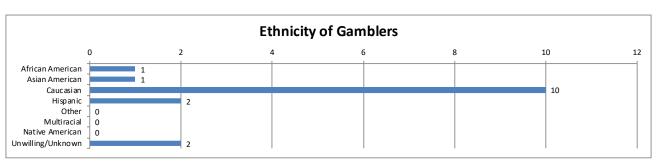

| Ethnicity of Gambler | Calls | Percent |
|----------------------|-------|---------|
| African American     | 1     | 6%      |
| Asian American       | 1     | 6%      |
| Caucasian            | 10    | 63%     |
| Hispanic             | 2     | 13%     |
| Other                | 0     | 0%      |
| Multiracial          | 0     | 0%      |
| Native American      | 0     | 0%      |
| Unwilling/Unknown    | 2     | 13%     |
| Total                | 16    | 100%    |