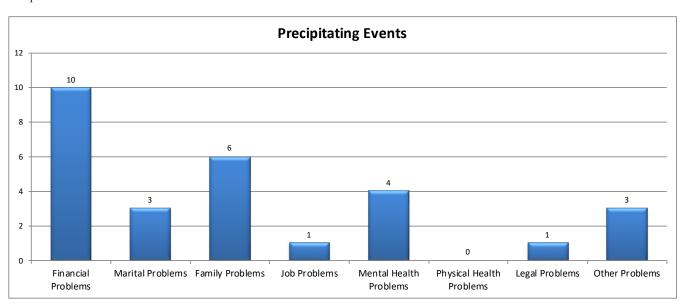

| Precipitating Event | Calls | Percent |
|---------------------|-------|---------|
|---------------------|-------|---------|

| Financial Problems       | 10 | 63% |
|--------------------------|----|-----|
| Marital Problems         | 3  | 19% |
| Family Problems          | 6  | 38% |
| Job Problems             | 1  | 6%  |
| Mental Health Problems   | 4  | 25% |
| Physical Health Problems | 0  | 0%  |
| Legal Problems           | 1  | 6%  |
| Other Problems           | 3  | 19% |

<sup>\*</sup> Percent greater than 100 because many individuals indicated more than one problem area.

The percent associated with each type of gambling indicates what percent of all the callers indicated that form of gambling was a problem for them.