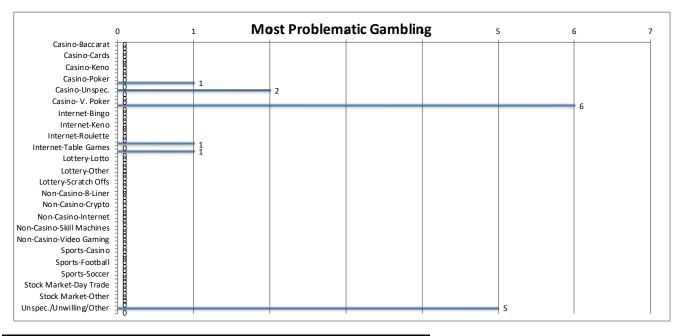

<sup>\*</sup> Percent greater than 100 because many individuals indicated more than one problem area.

The percent associated with each type of gambling indicates what percent of all the callers indicated that form of gambling was a problem for them.

| Most Problematic Gambling | Calls | Percent |
|---------------------------|-------|---------|
| Casino-Baccarat           | 0     | 0%      |
| Casino-Bingo              | 0     | 0%      |
| Casino-Blackjack          | 0     | 0%      |
| Casino-Cards              | 0     | 0%      |
| Casino-Dice               | 0     | 0%      |
| Casino-Horserace          | 0     | 0%      |
| Casino-Keno               | 0     | 0%      |
| Casino-Other              | 0     | 0%      |
| Casino-Pari-mut           | 0     | 0%      |
| Casino-Poker              | 0     | 0%      |
| Casino-Roulette           | 1     | 6%      |
| Casino-Sports             | 0     | 0%      |
| Casino-Unspec.            | 2     | 13%     |
| Casino-Unwilling          | 0     | 0%      |
| Casino- V. Keno           | 0     | 0%      |
| Casino- V. Poker          | 0     | 0%      |
| Casino-Slots              | 6     | 38%     |
| Internet-Baccarat         | 0     | 0%      |
| Internet-Bingo            | 0     | 0%      |
| Internet-Blackjack        | 0     | 0%      |
| Internet-Dice             | 0     | 0%      |
| Internet-Keno             | 0     | 0%      |
| Internet-Lottery          | 0     | 0%      |
| Internet-Poker            | 0     | 0%      |
| Internet-Roulette         | 0     | 0%      |
| Internet-Slots            | 0     | 0%      |
| Internet-Sports           | 1     | 6%      |
| Internet-Table Games      | 0     | 0%      |
| Internet-Unspec.          | 1     | 6%      |
| Internet- V. Poker        | 0     | 0%      |

| Lottery-Lotto                          | 0 | 0%  |
|----------------------------------------|---|-----|
| Lottery-Numbers                        | 0 | 0%  |
| Lottery-Online                         | 0 | 0%  |
| Lottery-Other                          | 0 | 0%  |
| Lottery- Pull Tab                      | 0 | 0%  |
| Lottery- Pun. Card                     | 0 | 0%  |
| Lottery-Scratch Offs                   | 0 | 0%  |
| Lottery-Sweeps                         | 0 | 0%  |
| NFT- Non Fungible Tokens               | 0 | 0%  |
| Non-Casino-8-Liner                     | 0 | 0%  |
| Non-Casino-Bingo                       | 0 | 0%  |
| Non-Casino-Bingo Non-Casino-Cards/Dice | 0 | 0%  |
|                                        | 0 | 0%  |
| Non-Casino-Crypto                      | 0 | 0%  |
| Non-Casino-Dog Race                    |   | 0%  |
| Non-Casino-Horse Race                  | 0 |     |
| Non-Casino-Internet                    | 0 | 0%  |
| Non-Casino-Poker Rm                    | 0 | 0%  |
| Non-Casino-Raffle/50-50 Drawings       | 0 | 0%  |
| Non-Casino-Skill Machines              | 0 | 0%  |
| Non-Casino-Slots                       | 0 | 0%  |
| Non-Casino-V. Poker                    | 0 | 0%  |
| Non-Casino-Video Gaming                | 0 | 0%  |
| Sports-Baseball                        | 0 | 0%  |
| Sports-Basktball                       | 0 | 0%  |
| Sports-Casino                          | 0 | 0%  |
| Sports-Cock Fight                      | 0 | 0%  |
| Sports-Fantasy                         | 0 | 0%  |
| Sports-Football                        | 0 | 0%  |
| Sports-Hockey                          | 0 | 0%  |
| Sports-Other                           | 0 | 0%  |
| Sports-Soccer                          | 0 | 0%  |
| Sports-Unspec.                         | 0 | 0%  |
| Stock Market- Bus Risk                 | 0 | 0%  |
| Stock Market-Day Trade                 | 0 | 0%  |
| Stock Market-Margin                    | 0 | 0%  |
| Stock Market-Options                   | 0 | 0%  |
| Stock Market-Other                     | 0 | 0%  |
| Stock Market-Stocks                    | 0 | 0%  |
| Stock Market-Unspec.                   | 0 | 0%  |
| Unspec./Unwilling/Other                | 5 | 31% |
| VGT-Video Gaming Terminals             | 0 | 0%  |
|                                        |   | 070 |