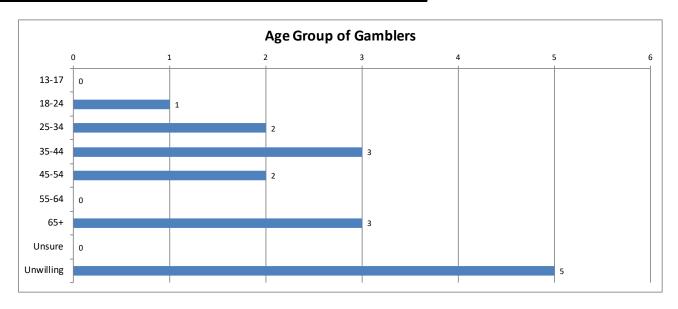

| Age Group of Gamblers | Calls | Percent |
|-----------------------|-------|---------|
| 13-17                 | 0     | 0%      |
| 18-24                 | 1     | 6%      |
| 25-34                 | 2     | 13%     |
| 35-44                 | 3     | 19%     |
| 45-54                 | 2     | 13%     |
| 55-64                 | 0     | 0%      |
| 65+                   | 3     | 19%     |
| Unsure                | 0     | 0%      |
| Unwilling             | 5     | 31%     |
| Total                 | 16    | 100%    |