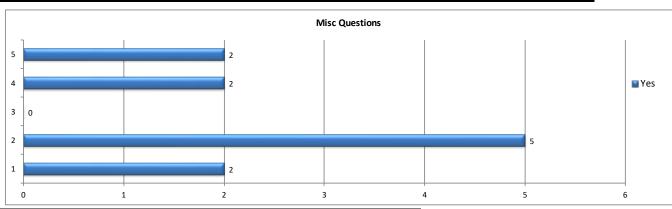

| Misc Questions                       | Yes |            | No |            |
|--------------------------------------|-----|------------|----|------------|
|                                      | Yes | Percentage | No | Percentage |
| Do you have mental health insurance? | 2   | 13%        | 10 | 63%        |
| Are you familiar with GA?            | 5   | 31%        | 6  | 38%        |
| Are you a Veteran?                   | 0   | 0%         | 12 | 75%        |
| Have you ever filed bankruptcy?      | 2   | 13%        | 8  | 50%        |
| Have you ever had credit problems?   | 2   | 13%        | 7  | 44%        |