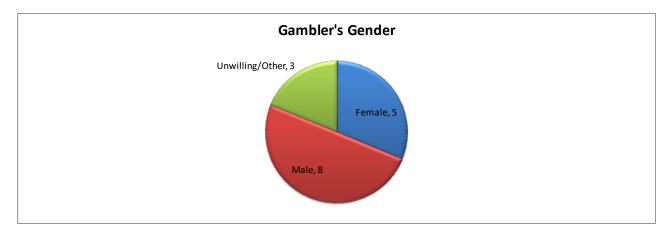

| Gambler's Gender | Calls | Percent |
|------------------|-------|---------|
| Female           | 5     | 31%     |
| Male             | 8     | 50%     |
| Unwilling/Other  | 3     | 19%     |
| Total            | 16    | 100%    |