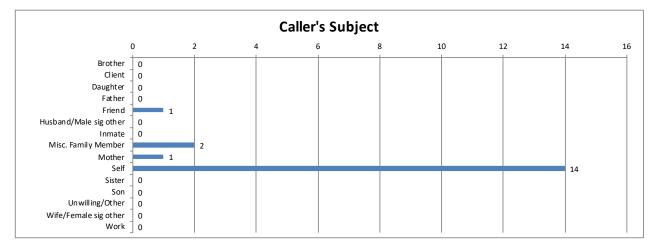

| Suicide | Calls | Percent |
|---------|-------|---------|
| No      | 18    | 100%    |
| Past    | 0     | 0%      |
| Present | 0     | 0%      |
| Total   | 18    | 100%    |

| Caller's Subject       | Calls | Percent |
|------------------------|-------|---------|
| Brother                | 0     | 0%      |
| Client                 | 0     | 0%      |
| Daughter               | 0     | 0%      |
| Father                 | 0     | 0%      |
| Friend                 | 1     | 6%      |
| Husband/Male sig other | 0     | 0%      |
| Inmate                 | 0     | 0%      |
| Misc. Family Member    | 2     | 11%     |
| Mother                 | 1     | 6%      |
| Self                   | 14    | 78%     |
| Sister                 | 0     | 0%      |
| Son                    | 0     | 0%      |
| Unwilling/Other        | 0     | 0%      |
| Wife/Female sig other  | 0     | 0%      |
| Work                   | 0     | 0%      |
| Total                  | 18    | 100%    |