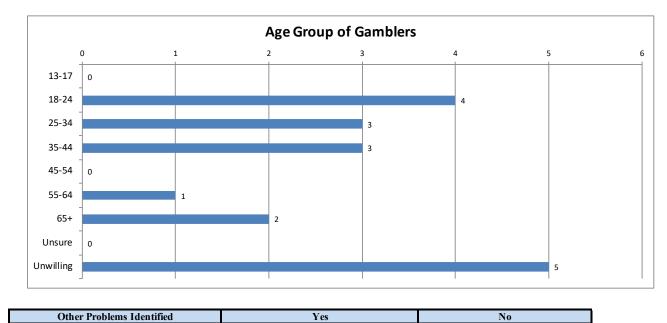

| Age Group of Gamblers | Calls | Percent |
|-----------------------|-------|---------|
| 13-17                 | 0     | 0%      |
| 18-24                 | 4     | 22%     |
| 25-34                 | 3     | 17%     |
| 35-44                 | 3     | 17%     |
| 45-54                 | 0     | 0%      |
| 55-64                 | 1     | 6%      |
| 65+                   | 2     | 11%     |
| Unsure                | 0     | 0%      |
| Unwilling             | 5     | 28%     |
| Total                 | 18    | 100%    |