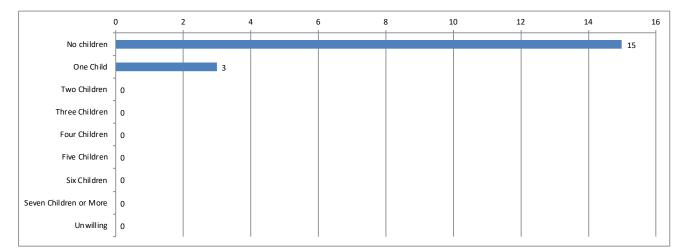

## ARKANSAS

| One Child              | 3  | 17%  |
|------------------------|----|------|
| Two Children           | 0  | 0%   |
| Three Children         | 0  | 0%   |
| Four Children          | 0  | 0%   |
| Five Children          | 0  | 0%   |
| Six Children           | 0  | 0%   |
| Seven Children or More | 0  | 0%   |
| Unwilling              | 0  | 0%   |
| Total                  | 18 | 100% |