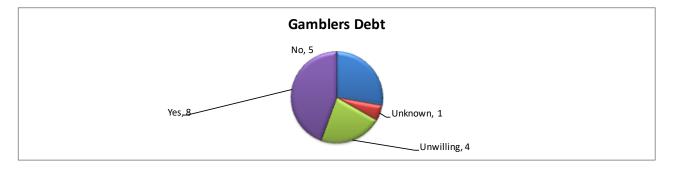

| Gamblers Debt | Calls | Percent |
|---------------|-------|---------|
| No            | 5     | 28%     |
| Unknown       | 1     | 6%      |
| Unwilling     | 4     | 22%     |
| Yes           | 8     | 44%     |
| Total         | 18    | 100%    |