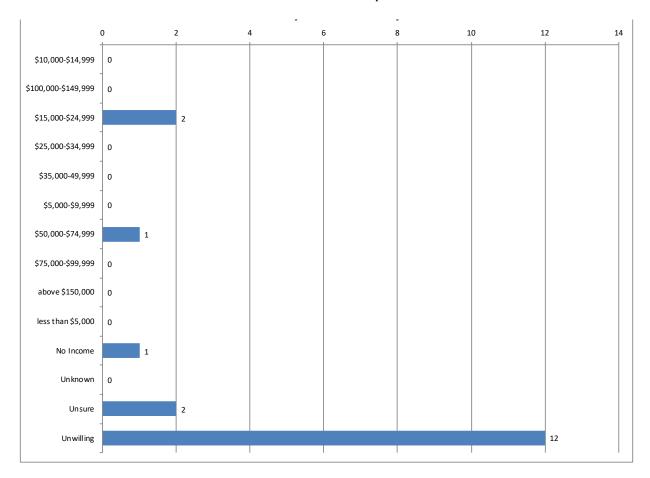

| Calls by Gambler Salary | Calls | Percent |
|-------------------------|-------|---------|
| \$10,000-\$14,999       | 0     | 0%      |
| \$100,000-\$149,999     | 0     | 0%      |
| \$15,000-\$24,999       | 2     | 11%     |
| \$25,000-\$34,999       | 0     | 0%      |
| \$35,000-49,999         | 0     | 0%      |
| \$5,000-\$9,999         | 0     | 0%      |
| \$50,000-\$74,999       | 1     | 6%      |
| \$75,000-\$99,999       | 0     | 0%      |
| above \$150,000         | 0     | 0%      |
| less than \$5,000       | 0     | 0%      |
| No Income               | 1     | 6%      |
| Unknown                 | 0     | 0%      |
| Unsure                  | 2     | 11%     |
| Unwilling               | 12    | 67%     |
| Total                   | 18    | 100%    |

Calls by Gambler Salary

| How Caller Heard of Problem Gamblers Helplin | Calls | Percent |
|----------------------------------------------|-------|---------|
| Billboard                                    | 0     | 0%      |
| Bingo Hall                                   | 0     | 0%      |
| Brochure                                     | 0     | 0%      |
| Casino                                       | 1     | 6%      |
| Casino Card                                  | 0     | 0%      |
| Court                                        | 0     | 0%      |
| Crisis Line                                  | 0     | 0%      |
| Family Member                                | 0     | 0%      |
| Friend                                       | 1     | 6%      |
| Horserace/Racetrack                          | 0     | 0%      |
| Internet                                     | 12    | 67%     |
| Lottery                                      | 0     | 0%      |
| Newspaper                                    | 0     | 0%      |
| Phone Operator (411)                         | 0     | 0%      |
| Phonebook                                    | 0     | 0%      |
| Radio                                        | 0     | 0%      |
| Repeat Caller                                | 0     | 0%      |
| Store                                        | 0     | 0%      |
| Support Group                                | 0     | 0%      |
| Therapist                                    | 0     | 0%      |
| Treatment Facility                           | 0     | 0%      |
| TV Commercial                                | 0     | 0%      |
| TV Program                                   | 0     | 0%      |
| Unsure                                       | 0     | 0%      |
| Work                                         | 0     | 0%      |
| Unwilling/Other                              | 4     | 22%     |
| Total                                        | 18    | 100%    |