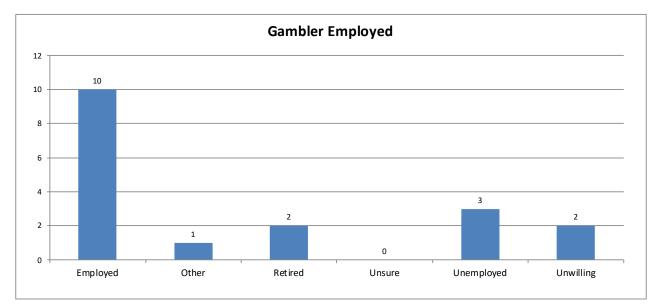

Gambler Employed

Calls

Percent

| Employed   | 10 | 56%  |
|------------|----|------|
| Other      | 1  | 6%   |
| Retired    | 2  | 11%  |
| Unsure     | 0  | 0%   |
| Unemployed | 3  | 17%  |
| Unwilling  | 2  | 11%  |
| Total      | 18 | 100% |