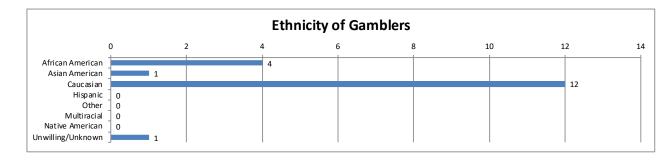

| Ethnicity of Gambler | Calls | Percent |
|----------------------|-------|---------|
| African American     | 4     | 22%     |
| Asian American       | 1     | 6%      |
| Caucasian            | 12    | 67%     |
| Hispanic             | 0     | 0%      |
| Other                | 0     | 0%      |
| Multiracial          | 0     | 0%      |
| Native American      | 0     | 0%      |
| Unwilling/Unknown    | 1     | 6%      |
| Total                | 18    | 100%    |