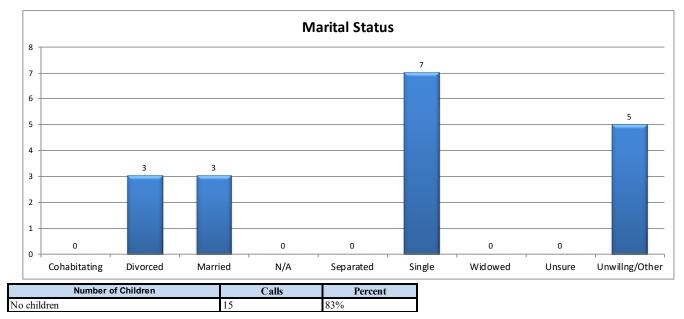

| Marital Status | Calls | Percent |
|----------------|-------|---------|
| Cohabitating   | 0     | 0%      |
| Divorced       | 3     | 17%     |
| Married        | 3     | 17%     |
| N/A            | 0     | 0%      |
| Separated      | 0     | 0%      |
| Single         | 7     | 39%     |
| Widowed        | 0     | 0%      |
| Unsure         | 0     | 0%      |
| Unwillng/Other | 5     | 28%     |
| Total          | 18    | 100%    |