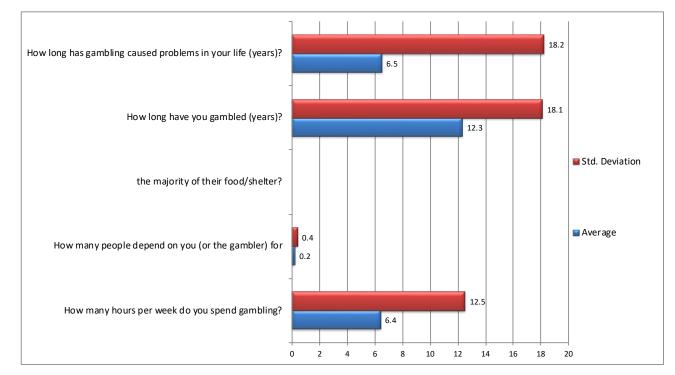

| How many hours per week do you spend gambling    | 6.4  | 12.5 |
|--------------------------------------------------|------|------|
| How many people depend on you (or the gambler)   | 0.2  | 0.4  |
| the majority of their food/shelter?              |      |      |
| How long have you gambled (years)?               | 12.3 | 18.1 |
| How long has gambling caused problems in your li | 6.5  | 18.2 |