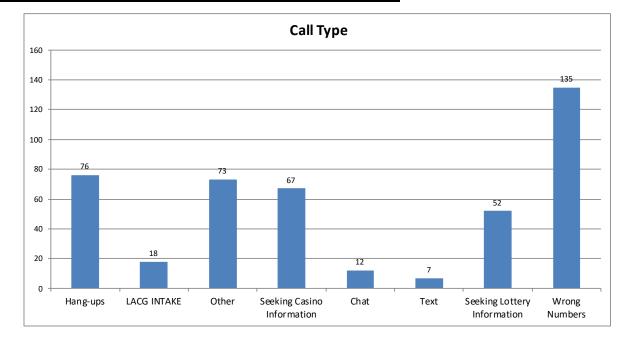

# Problem Gamblers Helpline 5/1/2024 - 5/31/2024 Arkansas Report

| Total Calls        | 440 |
|--------------------|-----|
| Total LACG Intakes | 18  |

| Call Type                   | Call Type | Average Type |
|-----------------------------|-----------|--------------|
| Hang-ups                    | 76        | 17%          |
| LACG INTAKE                 | 18        | 4%           |
| Other                       | 73        | 17%          |
| Seeking Casino Information  | 67        | 15%          |
| Chat                        | 12        | 3%           |
| Text                        | 7         | 2%           |
| Seeking Lottery Information | 52        | 12%          |
| Wrong Numbers               | 135       | 31%          |
| Total                       | 440       | 100%         |