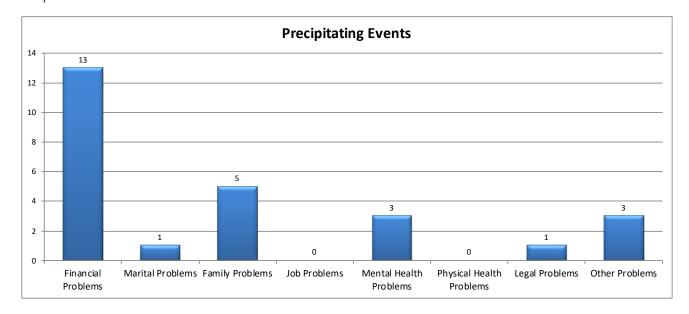

| Precipitating Event | Calls | Percent |
|---------------------|-------|---------|

| Financial Problems       | 13 | 72% |
|--------------------------|----|-----|
| Marital Problems         | 1  | 6%  |
| Family Problems          | 5  | 28% |
| Job Problems             | 0  | 0%  |
| Mental Health Problems   | 3  | 17% |
| Physical Health Problems | 0  | 0%  |
| Legal Problems           | 1  | 6%  |
| Other Problems           | 3  | 17% |