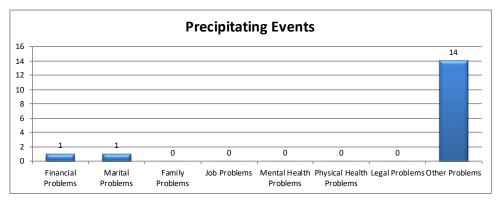

| Precipitating Event      | Calls | Percent |
|--------------------------|-------|---------|
| Financial Problems       | 1     | 6%      |
| Marital Problems         | 1     | 6%      |
| Family Problems          | 0     | 0%      |
| Job Problems             | 0     | 0%      |
| Mental Health Problems   | 0     | 0%      |
| Physical Health Problems | 0     | 0%      |
| Legal Problems           | 0     | 0%      |
| Other Problems           | 14    | 88%     |

<sup>\*</sup> Percent greater than 100 because many individuals indicated more than one problem area.

The percent associated with each type of gambling indicates what percent of all the callers indicated that form of gambling was a problem for them.