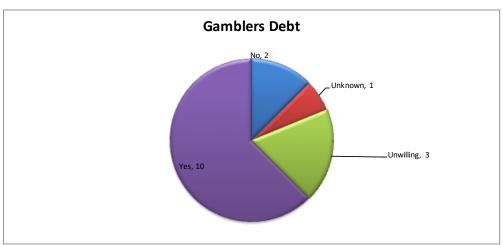

| Gamblers Debt | Calls | Percent |
|---------------|-------|---------|
| No            | 2     | 13%     |
| Unknown       | 1     | 6%      |
| Unwilling     | 3     | 19%     |
| Yes           | 10    | 63%     |
| Total         | 16    | 100%    |