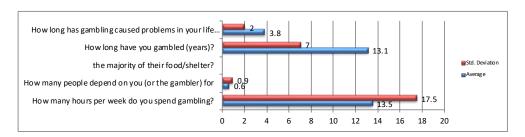

| Gambling Activity                                           | Average | Std. Deviation |
|-------------------------------------------------------------|---------|----------------|
| How many hours per week do you spend gambling?              | 13.5    | 17.5           |
| How many people depend on you (or the gambler) for          | 0.6     | 0.9            |
| the majority of their food/shelter?                         |         |                |
| How long have you gambled (years)?                          | 13.1    | 7              |
| How long has gambling caused problems in your life (years)? | 3.8     | 2              |