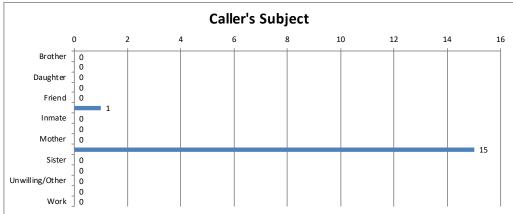

| Suicide | Calls | Percent |
|---------|-------|---------|
| No      | 16    | 100%    |
| Past    | 0     | 0%      |
| Present | 0     | 0%      |
| Total   | 16    | 100%    |

| Caller's Subject       | Calls | Percent |
|------------------------|-------|---------|
| Brother                | 0     | 0%      |
| Client                 | 0     | 0%      |
| Daughter               | 0     | 0%      |
| Father                 | 0     | 0%      |
| Friend                 | 0     | 0%      |
| Husband/Male sig other | 1     | 6%      |
| Inmate                 | 0     | 0%      |
| Misc. Family Member    | 0     | 0%      |
| Mother                 | 0     | 0%      |
| Self                   | 15    | 94%     |
| Sister                 | 0     | 0%      |
| Son                    | 0     | 0%      |
| Unwilling/Other        | 0     | 0%      |
| Wife/Female sig other  | 0     | 0%      |
| Work                   | 0     | 0%      |
| Total                  | 16    | 100%    |