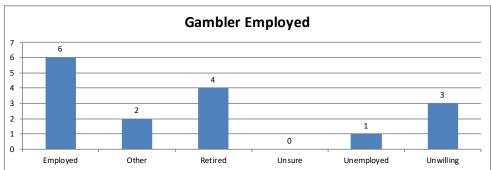

| Gambler Employed | Calls | Percent |
|------------------|-------|---------|
| Employed         | 6     | 38%     |
| Other            | 2     | 13%     |
| Retired          | 4     | 25%     |
| Unsure           | 0     | 0%      |
| Unemployed       | 1     | 6%      |
| Unwilling        | 3     | 19%     |
| Total            | 16    | 100%    |