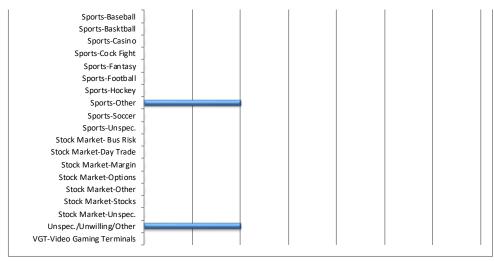

| Sports-Basktball           | 0  | 0%   |
|----------------------------|----|------|
| Sports-Casino              | 0  | 0%   |
| Sports-Cock Fight          | 0  | 0%   |
| Sports-Fantasy             | 0  | 0%   |
| Sports-Football            | 0  | 0%   |
| Sports-Hockey              | 0  | 0%   |
| Sports-Other               | 2  | 13%  |
| Sports-Soccer              | 0  | 0%   |
| Sports-Unspec.             | 0  | 0%   |
| Stock Market- Bus Risk     | 0  | 0%   |
| Stock Market-Day Trade     | 0  | 0%   |
| Stock Market-Margin        | 0  | 0%   |
| Stock Market-Options       | 0  | 0%   |
| Stock Market-Other         | 0  | 0%   |
| Stock Market-Stocks        | 0  | 0%   |
| Stock Market-Unspec.       | 0  | 0%   |
| Unspec./Unwilling/Other    | 2  | 13%  |
| VGT-Video Gaming Terminals | 0  | 0%   |
| Total                      | 16 | 100% |