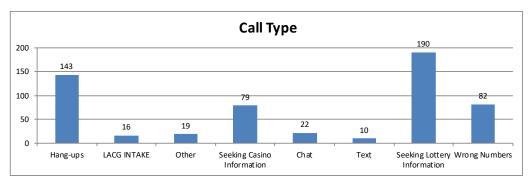

# Problem Gamblers Helpline 3/1/2024-3/31/2024 Arkansas Report

Total Calls 561
Total LACG Intakes 16

| Call Type                   | Call Type | e Average Type |
|-----------------------------|-----------|----------------|
| Hang-ups                    | 143       | 25%            |
| LACG INTAKE                 | 16        | 3%             |
| Other                       | 19        | 3%             |
| Seeking Casino Information  | 79        | 14%            |
| Chat                        | 22        | 4%             |
| Text                        | 10        | 2%             |
| Seeking Lottery Information | 190       | 34%            |
| Wrong Numbers               | 82        | 15%            |
| Total                       | 561       | 100%           |