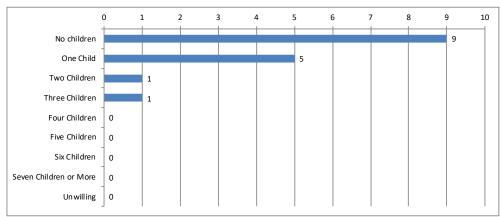

| Number of Children     | Calls | Percent |
|------------------------|-------|---------|
| No children            | 9     | 56%     |
| One Child              | 5     | 31%     |
| Two Children           | 1     | 6%      |
| Three Children         | 1     | 6%      |
| Four Children          | 0     | 0%      |
| Five Children          | 0     | 0%      |
| Six Children           | 0     | 0%      |
| Seven Children or More | 0     | 0%      |
| Unwilling              | 0     | 0%      |
| Total                  | 16    | 100%    |