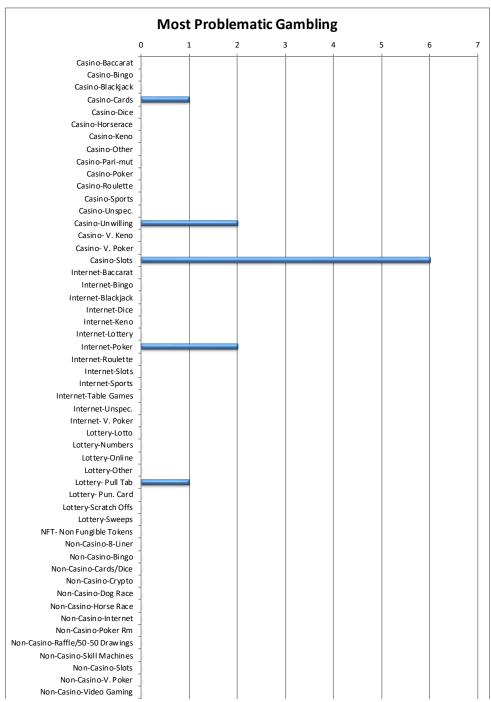

<sup>\*</sup> Percent greater than 100 because many individuals indicated more than one problem area.

The percent associated with each type of gambling indicates what percent of all the callers indicated that form of gambling was a problem for them.

| Most Problematic Gambling        | Calls | Percent |
|----------------------------------|-------|---------|
| Casino-Baccarat                  | 0     | 0%      |
| Casino-Bingo                     | 0     | 0%      |
| Casino-Blackjack                 | 0     | 0%      |
| Casino-Cards                     | 1     | 6%      |
| Casino-Dice                      | 0     | 0%      |
| Casino-Horserace                 | 0     | 0%      |
| Casino-Keno                      | 0     | 0%      |
| Casino-Other                     | 0     | 0%      |
| Casino-Pari-mut                  | 0     | 0%      |
| Casino-Poker                     | 0     | 0%      |
| Casino-Roulette                  | 0     | 0%      |
| Casino-Sports                    | 0     | 0%      |
| Casino-Unspec.                   | 0     | 0%      |
| Casino-Unwilling                 | 2     | 13%     |
| Casino-Vi Keno                   | 0     | 0%      |
| Casino- V. Reno Casino- V. Poker | 0     | 0%      |
| Casino-Slots                     | -     | 38%     |
|                                  | 6     |         |
| Internet-Baccarat                | 0     | 0%      |
| Internet-Bingo                   | 0     |         |
| Internet-Blackjack               | 0     | 0%      |
| Internet-Dice                    | 0     | 0%      |
| Internet-Keno                    | 0     | 0%      |
| Internet-Lottery                 | 0     | 0%      |
| Internet-Poker                   | 2     | 13%     |
| Internet-Roulette                | 0     | 0%      |
| Internet-Slots                   | 0     | 0%      |
| Internet-Sports                  | 0     | 0%      |
| Internet-Table Games             | 0     | 0%      |
| Internet-Unspec.                 | 0     | 0%      |
| Internet- V. Poker               | 0     | 0%      |
| Lottery-Lotto                    | 0     | 0%      |
| Lottery-Numbers                  | 0     | 0%      |
| Lottery-Online                   | 0     | 0%      |
| Lottery-Other                    | 0     | 0%      |
| Lottery- Pull Tab                | 1     | 6%      |
| Lottery- Pun. Card               | 0     | 0%      |
| Lottery-Scratch Offs             | 0     | 0%      |
| Lottery-Sweeps                   | 0     | 0%      |
| NFT- Non Fungible Tokens         | 0     | 0%      |
| Non-Casino-8-Liner               | 0     | 0%      |
| Non-Casino-Bingo                 | 0     | 0%      |
| Non-Casino-Cards/Dice            | 0     | 0%      |
| Non-Casino-Crypto                | 0     | 0%      |
| Non-Casino-Dog Race              | 0     | 0%      |
| Non-Casino-Horse Race            | 0     | 0%      |
| Non-Casino-Internet              | 0     | 0%      |
| Non-Casino-Poker Rm              | 0     | 0%      |
| Non-Casino-Raffle/50-50 Drawings | 0     | 0%      |
| Non-Casino-Skill Machines        | 0     | 0%      |
| Non-Casino-Slots                 | 0     | 0%      |
| Non-Casino-V. Poker              | 0     | 0%      |
| Non-Casino-Video Gaming          | 0     | 0%      |
| Sports-Baseball                  | 0     | 0%      |