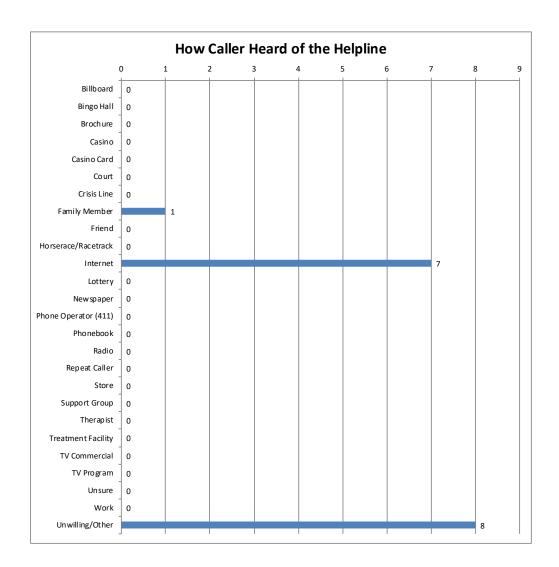

| How Caller Heard of Problem Gamblers Helpline | Calls | Percent |
|-----------------------------------------------|-------|---------|
| Billboard                                     | 0     | 0%      |
| Bingo Hall                                    | 0     | 0%      |
| Brochure                                      | 0     | 0%      |
| Casino                                        | 0     | 0%      |
| Casino Card                                   | 0     | 0%      |
| Court                                         | 0     | 0%      |
| Crisis Line                                   | 0     | 0%      |
| Family Member                                 | 1     | 6%      |
| Friend                                        | 0     | 0%      |
| Horserace/Racetrack                           | 0     | 0%      |
| Internet                                      | 7     | 44%     |
| Lottery                                       | 0     | 0%      |
| Newspaper                                     | 0     | 0%      |
| Phone Operator (411)                          | 0     | 0%      |
| Phonebook                                     | 0     | 0%      |
| Radio                                         | 0     | 0%      |
| Repeat Caller                                 | 0     | 0%      |
| Store                                         | 0     | 0%      |
| Support Group                                 | 0     | 0%      |
| Therapist                                     | 0     | 0%      |
| Treatment Facility                            | 0     | 0%      |
| TV Commercial                                 | 0     | 0%      |
| TV Program                                    | 0     | 0%      |
| Unsure                                        | 0     | 0%      |
| Work                                          | 0     | 0%      |
| Unwilling/Other                               | 8     | 50%     |
| Total                                         | 16    | 100%    |