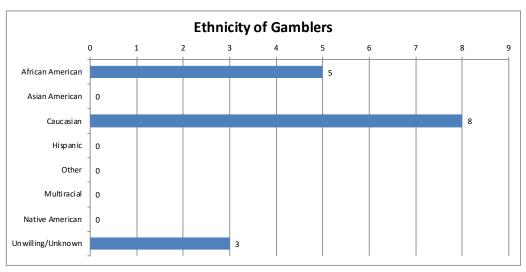

| Ethnicity of Gambler | Calls | Percent |
|----------------------|-------|---------|
| African American     | 5     | 31%     |
| Asian American       | 0     | 0%      |
| Caucasian            | 8     | 50%     |
| Hispanic             | 0     | 0%      |
| Other                | 0     | 0%      |
| Multiracial          | 0     | 0%      |
| Native American      | 0     | 0%      |
| Unwilling/Unknown    | 3     | 19%     |
| Total                | 16    | 100%    |