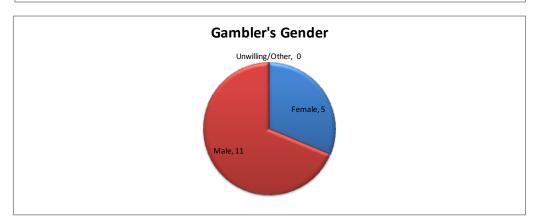

| Gambler's Gender | Calls | Percent |
|------------------|-------|---------|
| Female           | 5     | 31%     |
| Male             | 11    | 69%     |
| Unwilling/Other  | 0     | 0%      |
| Total            | 16    | 100%    |