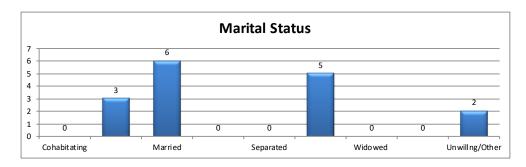

| Marital Status | Calls | Percent |
|----------------|-------|---------|
| Cohabitating   | 0     | 0%      |
| Divorced       | 3     | 19%     |
| Married        | 6     | 38%     |
| N/A            | 0     | 0%      |
| Separated      | 0     | 0%      |
| Single         | 5     | 31%     |
| Widowed        | 0     | 0%      |
| Unsure         | 0     | 0%      |
| Unwillng/Other | 2     | 13%     |
| Total          | 16    | 100%    |