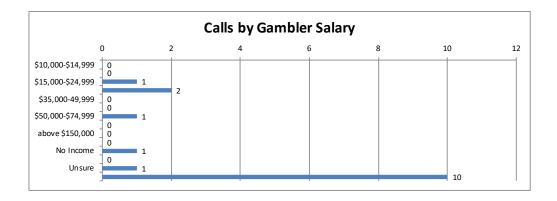

| Calls by Gambler Salary | Calls | Percent |
|-------------------------|-------|---------|
| \$10,000-\$14,999       | 0     | 0%      |
| \$100,000-\$149,999     | 0     | 0%      |
| \$15,000-\$24,999       | 1     | 6%      |
| \$25,000-\$34,999       | 2     | 13%     |
| \$35,000-49,999         | 0     | 0%      |
| \$5,000-\$9,999         | 0     | 0%      |
| \$50,000-\$74,999       | 1     | 6%      |
| \$75,000-\$99,999       | 0     | 0%      |
| above \$150,000         | 0     | 0%      |
| less than \$5,000       | 0     | 0%      |
| No Income               | 1     | 6%      |
| Unknown                 | 0     | 0%      |
| Unsure                  | 1     | 6%      |
| Unwilling               | 10    | 63%     |
| Total                   | 16    | 100%    |