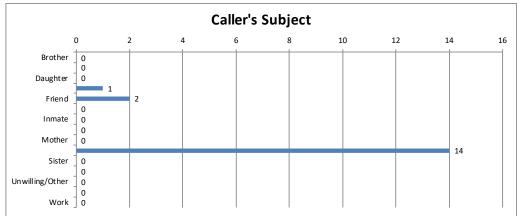

| Suicide | Calls | Percent |
|---------|-------|---------|
| No      | 17    | 100%    |
| Past    | 0     | 0%      |
| Present | 0     | 0%      |
| Total   | 17    | 100%    |

| Caller's Subject       | Calls | Percent |
|------------------------|-------|---------|
| Brother                | 0     | 0%      |
| Client                 | 0     | 0%      |
| Daughter               | 0     | 0%      |
| Father                 | 1     | 6%      |
| Friend                 | 2     | 12%     |
| Husband/Male sig other | 0     | 0%      |
| Inmate                 | 0     | 0%      |
| Misc. Family Member    | 0     | 0%      |
| Mother                 | 0     | 0%      |
| Self                   | 14    | 82%     |
| Sister                 | 0     | 0%      |
| Son                    | 0     | 0%      |
| Unwilling/Other        | 0     | 0%      |
| Wife/Female sig other  | 0     | 0%      |
| Work                   | 0     | 0%      |
| Total                  | 17    | 100%    |