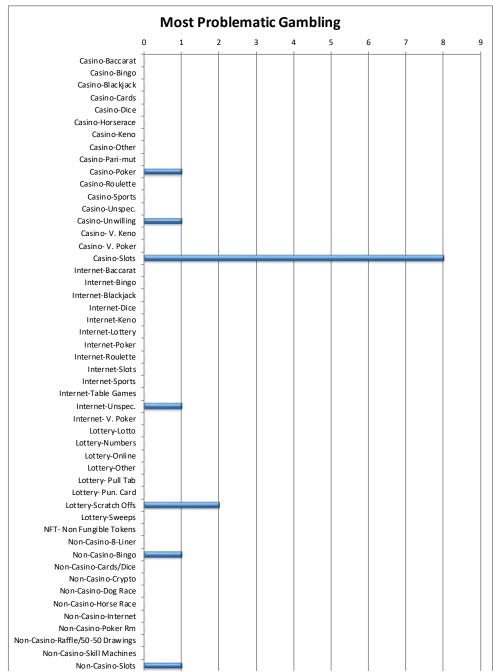

| Most Problematic Gambling           | Calls | Percent  |
|-------------------------------------|-------|----------|
| Casino-Baccarat                     | 0     | 0%       |
| Casino-Bingo                        | 0     | 0%       |
| Casino-Blackjack                    | 0     | 0%       |
| Casino-Cards                        | 0     | 0%       |
| Casino-Dice                         | 0     | 0%       |
| Casino-Horserace                    | 0     | 0%       |
| Casino-Keno                         | 0     | 0%       |
| Casino-Other                        | 0     | 0%       |
| Casino-Pari-mut                     | 0     | 0%       |
| Casino-Poker                        | 1     | 6%       |
| Casino-Roulette                     | 0     | 0%       |
| Casino-Sports                       | 0     | 0%       |
| Casino-Unspec.                      | 0     | 0%       |
| Casino-Unwilling                    | 1     | 6%       |
| Casino-V. Keno                      | 0     | 0%       |
| Casino- V. Poker                    | 0     | 0%       |
| Casino-Slots                        | 8     | 47%      |
| Internet-Baccarat                   | 0     | 0%       |
| Internet-Bingo                      | 0     | 0%       |
| Internet-Blackjack                  | 0     | 0%       |
| Internet-Dice                       | 0     | 0%       |
| Internet-Keno                       | 0     | 0%       |
| Internet-Lottery                    | 0     | 0%       |
| Internet-Douery                     | 0     | 0%       |
| Internet-Poker<br>Internet-Roulette | 0     | 0%       |
| Internet-Slots                      | 0     | 0%       |
|                                     | 0     | 0%       |
| Internet-Sports                     | 0     | 0%       |
| Internet-Table Games                | 0     |          |
| Internet-Unspec.                    | -     | 6%       |
| Internet- V. Poker                  | 0     | 0%<br>0% |
| Lottery-Lotto                       | 0     | 0%       |
| Lottery-Numbers                     | 0     | -        |
| Lottery-Online                      | 0     | 0%       |
| Lottery-Other                       | 0     | 0%       |
| Lottery- Pull Tab                   | 0     | 0%       |
| Lottery- Pun. Card                  | 0     | 0%       |
| Lottery-Scratch Offs                | 2     | 12%      |
| Lottery-Sweeps                      | 0     | 0%       |
| NFT- Non Fungible Tokens            | 0     | 0%       |
| Non-Casino-8-Liner                  | 0     | 0%       |
| Non-Casino-Bingo                    | 1     | 6%       |
| Non-Casino-Cards/Dice               | 0     | 0%       |
| Non-Casino-Crypto                   | 0     | 0%       |
| Non-Casino-Dog Race                 | 0     | 0%       |
| Non-Casino-Horse Race               | 0     | 0%       |
| Non-Casino-Internet                 | 0     | 0%       |
| Non-Casino-Poker Rm                 | 0     | 0%       |
| Non-Casino-Raffle/50-50 Drawings    | 0     | 0%       |
| Non-Casino-Skill Machines           | 0     | 0%       |
| Non-Casino-Slots                    | 1     | 6%       |
| Non-Casino-V. Poker                 | 0     | 0%       |