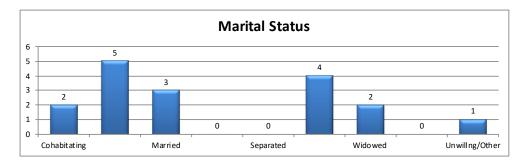

| Marital Status | Calls | Percent |
|----------------|-------|---------|
| Cohabitating   | 2     | 12%     |
| Divorced       | 5     | 29%     |
| Married        | 3     | 18%     |
| N/A            | 0     | 0%      |
| Separated      | 0     | 0%      |
| Single         | 4     | 24%     |
| Widowed        | 2     | 12%     |
| Unsure         | 0     | 0%      |
| Unwillng/Other | 1     | 6%      |
| Total          | 17    | 100%    |