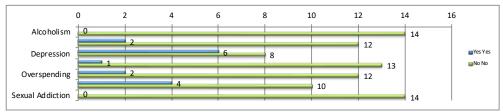

| Other Problems Identified |     | Yes        |    | No         |  |
|---------------------------|-----|------------|----|------------|--|
|                           | Yes | Percentage | No | Percentage |  |
| Alcoholism                | 0   | 0.0%       | 14 | 82.4%      |  |
| Drug Abuse                | 2   | 11.8%      | 12 | 70.6%      |  |
| Depression                | 6   | 35.3%      | 8  | 47.1%      |  |
| Eating Disorder           | 1   | 5.9%       | 13 | 76.5%      |  |
| Overspending              | 2   | 11.8%      | 12 | 70.6%      |  |
| Smoking                   | 4   | 23.5%      | 10 | 58.8%      |  |
| Sexual Addiction          | 0   | 0.0%       | 14 | 82.4%      |  |