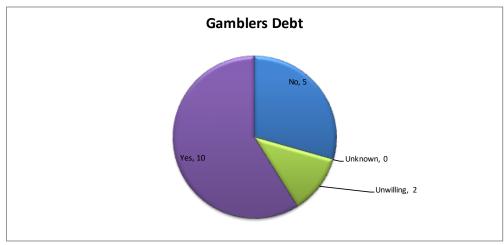

| Gamblers Debt | Calls | Percent |
|---------------|-------|---------|
| No            | 5     | 29%     |
| Unknown       | 0     | 0%      |
| Unwilling     | 2     | 12%     |
| Yes           | 10    | 59%     |
| Total         | 17    | 100%    |