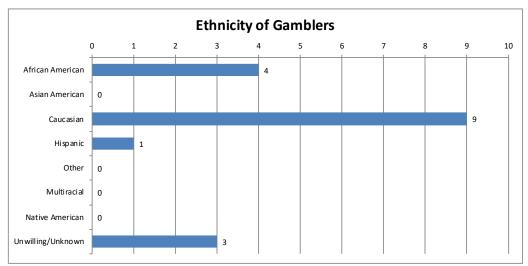

| Ethnicity of Gambler | Calls | Percent |
|----------------------|-------|---------|
| African American     | 4     | 24%     |
| Asian American       | 0     | 0%      |
| Caucasian            | 9     | 53%     |
| Hispanic             | 1     | 6%      |
| Other                | 0     | 0%      |
| Multiracial          | 0     | 0%      |
| Native American      | 0     | 0%      |
| Unwilling/Unknown    | 3     | 18%     |
| Total                | 17    | 100%    |