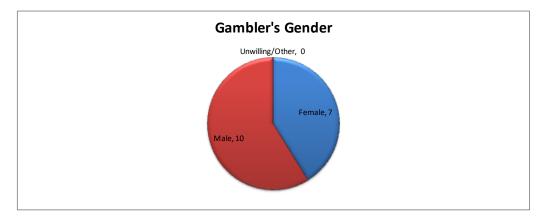

| Gambler's Gender | Calls | Percent |
|------------------|-------|---------|
| Female           | 7     | 41%     |
| Male             | 10    | 59%     |
| Unwilling/Other  | 0     | 0%      |
| Total            | 17    | 100%    |