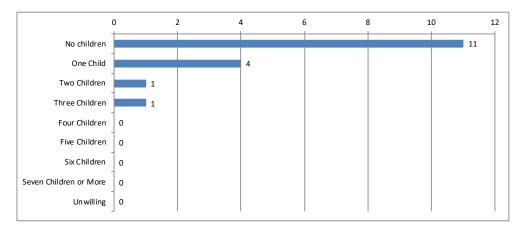

| Number of Children     | Calls | Percent |
|------------------------|-------|---------|
| No children            | 11    | 65%     |
| One Child              | 4     | 24%     |
| Two Children           | 1     | 6%      |
| Three Children         | 1     | 6%      |
| Four Children          | 0     | 0%      |
| Five Children          | 0     | 0%      |
| Six Children           | 0     | 0%      |
| Seven Children or More | 0     | 0%      |
| Unwilling              | 0     | 0%      |
| Total                  | 17    | 100%    |