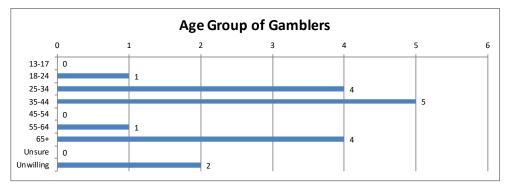

| Age Group of Gamblers | Calls | Percent |
|-----------------------|-------|---------|
| 13-17                 | 0     | 0%      |
| 18-24                 | 1     | 6%      |
| 25-34                 | 4     | 24%     |
| 35-44                 | 5     | 29%     |
| 45-54                 | 0     | 0%      |
| 55-64                 | 1     | 6%      |
| 65+                   | 4     | 24%     |
| Unsure                | 0     | 0%      |
| Unwilling             | 2     | 12%     |
| Total                 | 17    | 100%    |