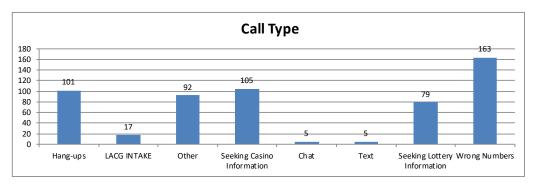

# Problem Gamblers Helpline 10/1/2023-10/31/2023 Arkansas Report

| Total Calls                 | 567       |              |  |  |
|-----------------------------|-----------|--------------|--|--|
| Total LACG Intakes          | 17        |              |  |  |
| Call Type                   | Call Type | Average Type |  |  |
| Hang-ups                    | 101       | 18%          |  |  |
| LACG INTAKE                 | 17        | 3%           |  |  |
| Other                       | 92        | 16%          |  |  |
| Seeking Casino Information  | 105       | 19%          |  |  |
| Chat                        | 5         | 1%           |  |  |
| Text                        | 5         | 1%           |  |  |
| Seeking Lottery Information | 79        | 14%          |  |  |
| Wrong Numbers               | 163       | 29%          |  |  |
| Total                       | 567       | 100%         |  |  |