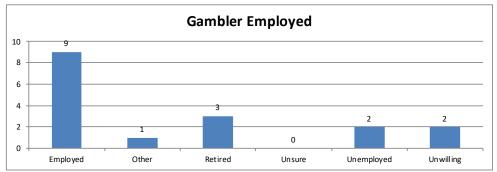

| Gambler Employed | Calls | Percent |
|------------------|-------|---------|
| Employed         | 9     | 53%     |
| Other            | 1     | 6%      |
| Retired          | 3     | 18%     |
| Unsure           | 0     | 0%      |
| Unemployed       | 2     | 12%     |
| Unwilling        | 2     | 12%     |
| Total            | 17    | 100%    |