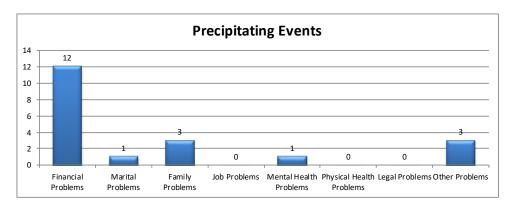

| Precipitating Event      | Calls | Percent |
|--------------------------|-------|---------|
| Financial Problems       | 12    | 71%     |
| Marital Problems         | 1     | 6%      |
| Family Problems          | 3     | 18%     |
| Job Problems             | 0     | 0%      |
| Mental Health Problems   | 1     | 6%      |
| Physical Health Problems | 0     | 0%      |
| Legal Problems           | 0     | 0%      |
| Other Problems           | 3     | 18%     |