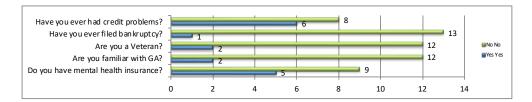

| Misc Questions                       | Yes |            | No |            |
|--------------------------------------|-----|------------|----|------------|
|                                      | Yes | Percentage | No | Percentage |
| Do you have mental health insurance? | 5   | 29%        | 9  | 53%        |
| Are you familiar with GA?            | 2   | 12%        | 12 | 71%        |
| Are you a Veteran?                   | 2   | 12%        | 12 | 71%        |
| Have you ever filed bankruptcy?      | 1   | 6%         | 13 | 76%        |
| Have you ever had credit problems?   | 6   | 35%        | 8  | 47%        |