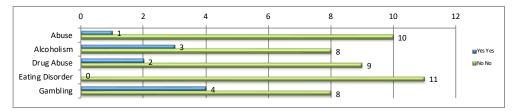

| Problems Identified in Family | Yes |            | No |            |
|-------------------------------|-----|------------|----|------------|
|                               | Yes | Percentage | No | Percentage |
| Abuse                         | 1   | 5.9%       | 10 | 58.8%      |
| Alcoholism                    | 3   | 17.6%      | 8  | 47.1%      |
| Drug Abuse                    | 2   | 11.8%      | 9  | 52.9%      |
| Eating Disorder               | 0   | 0.0%       | 11 | 64.7%      |
| Gambling                      | 4   | 23.5%      | 8  | 47.1%      |