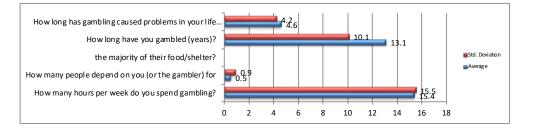

| Gambling Activity                                           | Average | Std. Deviation |
|-------------------------------------------------------------|---------|----------------|
| How many hours per week do you spend gambling?              | 15.4    | 15.5           |
| How many people depend on you (or the gambler) for          | 0.5     | 0.9            |
| the majority of their food/shelter?                         |         |                |
| How long have you gambled (years)?                          | 13.1    | 10.1           |
| How long has gambling caused problems in your life (years)? | 4.6     | 4.2            |