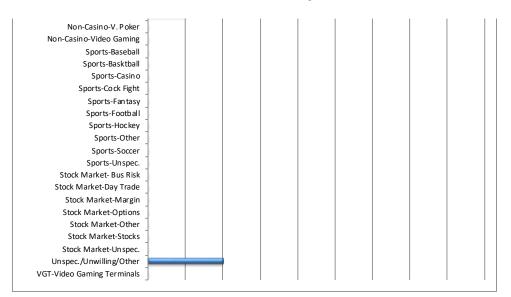

| Non-Casino-Video Gaming    | 0  | 0%   |
|----------------------------|----|------|
| Sports-Baseball            | 0  | 0%   |
| Sports-Basktball           | 0  | 0%   |
| Sports-Casino              | 0  | 0%   |
| Sports-Cock Fight          | 0  | 0%   |
| Sports-Fantasy             | 0  | 0%   |
| Sports-Football            | 0  | 0%   |
| Sports-Hockey              | 0  | 0%   |
| Sports-Other               | 0  | 0%   |
| Sports-Soccer              | 0  | 0%   |
| Sports-Unspec.             | 0  | 0%   |
| Stock Market- Bus Risk     | 0  | 0%   |
| Stock Market-Day Trade     | 0  | 0%   |
| Stock Market-Margin        | 0  | 0%   |
| Stock Market-Options       | 0  | 0%   |
| Stock Market-Other         | 0  | 0%   |
| Stock Market-Stocks        | 0  | 0%   |
| Stock Market-Unspec.       | 0  | 0%   |
| Unspec./Unwilling/Other    | 2  | 12%  |
| VGT-Video Gaming Terminals | 0  | 0%   |
| Total                      | 17 | 100% |