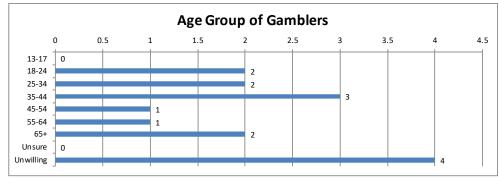

| Age Group of Gamblers | Calls | Percent |
|-----------------------|-------|---------|
| 13-17                 | 0     | 0%      |
| 18-24                 | 2     | 13%     |
| 25-34                 | 2     | 13%     |
| 35-44                 | 3     | 20%     |
| 45-54                 | 1     | 7%      |
| 55-64                 | 1     | 7%      |
| 65+                   | 2     | 13%     |
| Unsure                | 0     | 0%      |
| Unwilling             | 4     | 27%     |
| Total                 | 15    | 100%    |