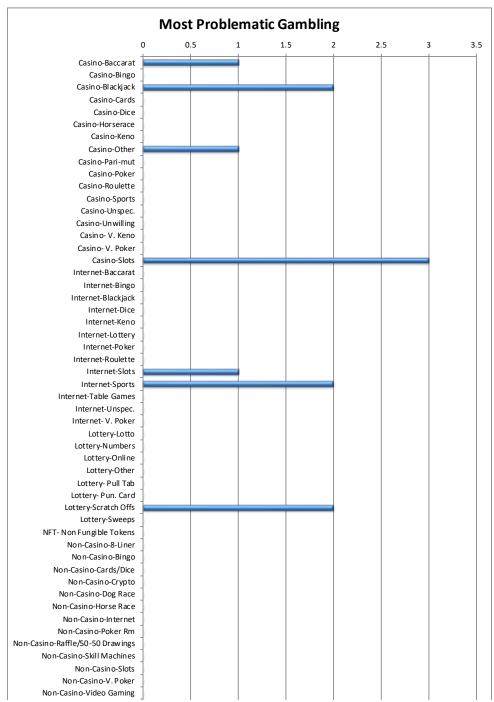

<sup>\*</sup> Percent greater than 100 because many individuals indicated more than one problem area.

The percent associated with each type of gambling indicates what percent of all the callers indicated that form of gambling was a problem for them.

| Most Problematic Gambling                 | Calls | Percent |
|-------------------------------------------|-------|---------|
|                                           |       |         |
| Casino-Baccarat                           | 1     | 7%      |
| Casino-Bingo                              | 0     | 0%      |
| Casino-Blackjack                          | 2     | 13%     |
| Casino-Cards                              | 0     | 0%      |
| Casino-Dice                               | 0     | 0%      |
| Casino-Horserace                          | 0     | 0%      |
| Casino-Keno                               | 0     | 0%      |
| Casino-Other                              | 1     | 7%      |
| Casino-Pari-mut                           | 0     | 0%      |
| Casino-Poker                              | 0     | 0%      |
| Casino-Roulette                           | 0     | 0%      |
| Casino-Sports                             | 0     | 0%      |
| Casino-Unspec.                            | 0     | 0%      |
| Casino-Unwilling                          | 0     | 0%      |
| Casino- V. Keno                           | 0     | 0%      |
| Casino- V. Poker                          | 0     | 0%      |
| Casino-Slots                              | 3     | 20%     |
| Internet-Baccarat                         | 0     | 0%      |
| Internet-Bingo                            | 0     | 0%      |
| Internet-Blackjack                        | 0     | 0%      |
| Internet-Dice                             | 0     | 0%      |
| Internet-Keno                             | 0     | 0%      |
| Internet-Lottery                          | 0     | 0%      |
| Internet-Poker                            | 0     | 0%      |
| Internet-Roulette                         | 0     | 0%      |
| Internet-Slots                            | 1     | 7%      |
| Internet-Sports                           | 2     | 13%     |
| Internet-Table Games                      | 0     | 0%      |
| Internet-Unspec.                          | 0     | 0%      |
| Internet- V. Poker                        | 0     | 0%      |
| Lottery-Lotto                             | 0     | 0%      |
| Lottery-Numbers                           | 0     | 0%      |
| Lottery-Online                            | 0     | 0%      |
| Lottery-Other                             | 0     | 0%      |
| Lottery- Pull Tab                         | 0     | 0%      |
| Lottery- Pun. Card                        | 0     | 0%      |
| Lottery-Scratch Offs                      | 2     | 13%     |
| Lottery-Sweeps                            | 0     | 0%      |
| NFT- Non Fungible Tokens                  | 0     | 0%      |
| Non-Casino-8-Liner                        | 0     | 0%      |
| Non-Casino-Bingo                          | 0     | 0%      |
| Non-Casino-Bingo Non-Casino-Cards/Dice    | 0     | 0%      |
|                                           | 0     | 0%      |
| Non-Casino-Crypto Non-Casino-Dog Race     | 0     | 0%      |
| Non-Casino-Dog Race Non-Casino-Horse Race | 0     | 0%      |
| Non-Casino-Horse Race Non-Casino-Internet | 0     | 0%      |
|                                           |       |         |
| Non-Casino-Poker Rm                       | 0     | 0%      |
| Non-Casino-Raffle/50-50 Drawings          | 0     | 0%      |
| Non-Casino-Skill Machines                 | 0     | 0%      |
| Non-Casino-Slots                          | 0     | 0%      |
| Non-Casino-V. Poker                       | 0     | 0%      |
| Non-Casino-Video Gaming                   | 0     | 0%      |
| Sports-Baseball                           | 0     | 0%      |