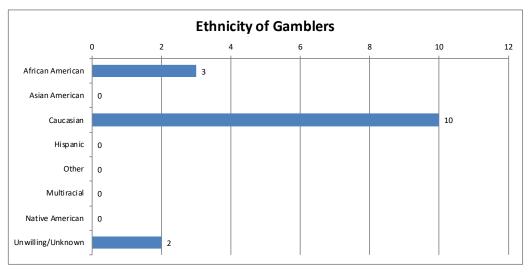

| Ethnicity of Gambler | Calls | Percent |
|----------------------|-------|---------|
| African American     | 3     | 20%     |
| Asian American       | 0     | 0%      |
| Caucasian            | 10    | 67%     |
| Hispanic             | 0     | 0%      |
| Other                | 0     | 0%      |
| Multiracial          | 0     | 0%      |
| Native American      | 0     | 0%      |
| Unwilling/Unknown    | 2     | 13%     |
| Total                | 15    | 100%    |