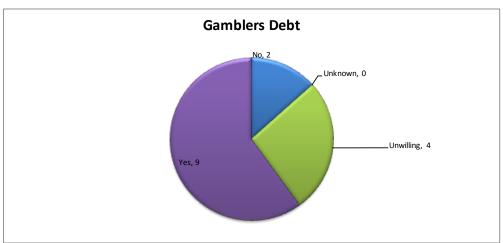

| Gamblers Debt | Calls | Percent |
|---------------|-------|---------|
| No            | 2     | 13%     |
| Unknown       | 0     | 0%      |
| Unwilling     | 4     | 27%     |
| Yes           | 9     | 60%     |
| Total         | 15    | 100%    |