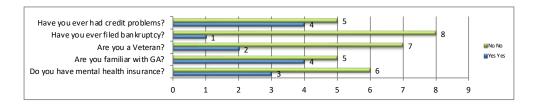

| Misc Questions                       |     | Yes        |    | No         |  |
|--------------------------------------|-----|------------|----|------------|--|
|                                      | Yes | Percentage | No | Percentage |  |
| Do you have mental health insurance? | 3   | 20%        | 6  | 40%        |  |
| Are you familiar with GA?            | 4   | 27%        | 5  | 33%        |  |
| Are you a Veteran?                   | 2   | 13%        | 7  | 47%        |  |
| Have you ever filed bankruptcy?      | 1   | 7%         | 8  | 53%        |  |
| Have you ever had credit problems?   | 4   | 27%        | 5  | 33%        |  |