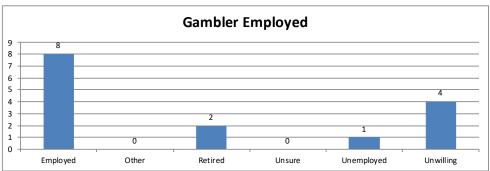

| Gambler Employed | Calls | Percent |
|------------------|-------|---------|
| Employed         | 8     | 53%     |
| Other            | 0     | 0%      |
| Retired          | 2     | 13%     |
| Unsure           | 0     | 0%      |
| Unemployed       | 1     | 7%      |
| Unwilling        | 4     | 27%     |
| Total            | 15    | 100%    |