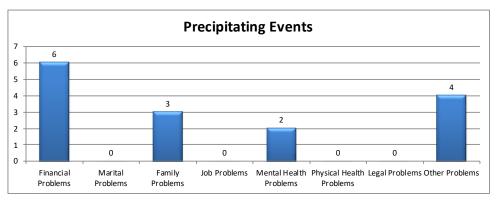

| Precipitating Event      | Calls | Percent |
|--------------------------|-------|---------|
| Financial Problems       | 6     | 40%     |
| Marital Problems         | 0     | 0%      |
| Family Problems          | 3     | 20%     |
| Job Problems             | 0     | 0%      |
| Mental Health Problems   | 2     | 13%     |
| Physical Health Problems | 0     | 0%      |
| Legal Problems           | 0     | 0%      |
| Other Problems           | 4     | 27%     |

<sup>\*</sup> Percent greater than 100 because many individuals indicated more than one problem area.

The percent associated with each type of gambling indicates what percent of all the callers indicated that form of gambling was a problem for them.