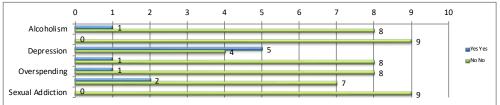

| Other Problems Identified | Yes |            | No |            |
|---------------------------|-----|------------|----|------------|
|                           | Yes | Percentage | No | Percentage |
| Alcoholism                | 1   | 6.7%       | 8  | 53.3%      |
| Drug Abuse                | 0   | 0.0%       | 9  | 60.0%      |
| Depression                | 5   | 33.3%      | 4  | 26.7%      |
| Eating Disorder           | 1   | 6.7%       | 8  | 53.3%      |
| Overspending              | 1   | 6.7%       | 8  | 53.3%      |
| Smoking                   | 2   | 13.3%      | 7  | 46.7%      |
| Sexual Addiction          | 0   | 0.0%       | 9  | 60.0%      |