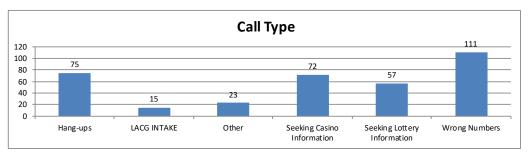

# Problem Gamblers Helpline 6/1/2023-6/30/2023 Arkansas Report

Total Calls 353
Total LACG Intakes 15

| Call Type                   | Call Type | Average Type |
|-----------------------------|-----------|--------------|
| Hang-ups                    | 75        | 21%          |
| LACG INTAKE                 | 15        | 4%           |
| Other                       | 23        | 7%           |
| Seeking Casino Information  | 72        | 20%          |
| Seeking Lottery Information | 57        | 16%          |
| Wrong Numbers               | 111       | 31%          |
| Total                       | 353       | 100%         |