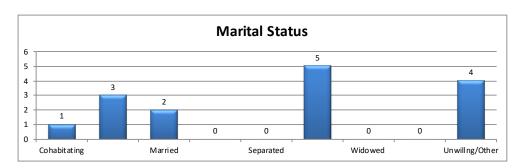

| Marital Status | Calls | Percent |
|----------------|-------|---------|
| Cohabitating   | 1     | 7%      |
| Divorced       | 3     | 20%     |
| Married        | 2     | 13%     |
| N/A            | 0     | 0%      |
| Separated      | 0     | 0%      |
| Single         | 5     | 33%     |
| Widowed        | 0     | 0%      |
| Unsure         | 0     | 0%      |
| Unwillng/Other | 4     | 27%     |
| Total          | 15    | 100%    |