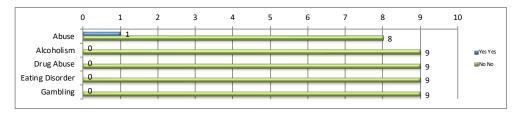

| Problems Identified in Family | Yes |            | No |            |
|-------------------------------|-----|------------|----|------------|
|                               | Yes | Percentage | No | Percentage |
| Abuse                         | 1   | 6.7%       | 8  | 53.3%      |
| Alcoholism                    | 0   | 0.0%       | 9  | 60.0%      |
| Drug Abuse                    | 0   | 0.0%       | 9  | 60.0%      |
| Eating Disorder               | 0   | 0.0%       | 9  | 60.0%      |
| Gambling                      | 0   | 0.0%       | 9  | 60.0%      |