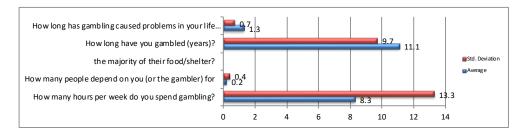

| Gambling Activity                                           | Average | Std. Deviation |
|-------------------------------------------------------------|---------|----------------|
| How many hours per week do you spend gambling?              | 8.3     | 13.3           |
| How many people depend on you (or the gambler) for          | 0.2     | 0.4            |
| the majority of their food/shelter?                         |         |                |
| How long have you gambled (years)?                          | 11.1    | 9.7            |
| How long has gambling caused problems in your life (years)? | 1.3     | 0.7            |