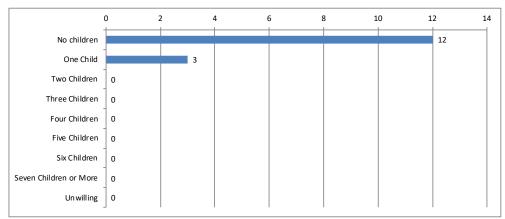

| Number of Children     | Calls | Percent |
|------------------------|-------|---------|
| No children            | 12    | 80%     |
| One Child              | 3     | 20%     |
| Two Children           | 0     | 0%      |
| Three Children         | 0     | 0%      |
| Four Children          | 0     | 0%      |
| Five Children          | 0     | 0%      |
| Six Children           | 0     | 0%      |
| Seven Children or More | 0     | 0%      |
| Unwilling              | 0     | 0%      |
| Total                  | 15    | 100%    |