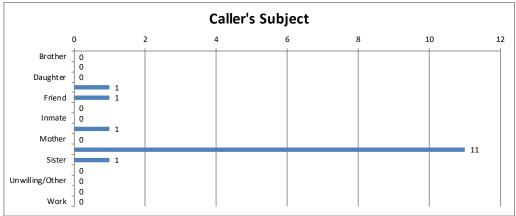

| Suicide | Calls | Percent |
|---------|-------|---------|
| No      | 15    | 100%    |
| Past    | 0     | 0%      |
| Present | 0     | 0%      |
| Total   | 15    | 100%    |

| Caller's Subject       | Calls | Percent |
|------------------------|-------|---------|
| Brother                | 0     | 0%      |
| Client                 | 0     | 0%      |
| Daughter               | 0     | 0%      |
| Father                 | 1     | 7%      |
| Friend                 | 1     | 7%      |
| Husband/Male sig other | 0     | 0%      |
| Inmate                 | 0     | 0%      |
| Misc. Family Member    | 1     | 7%      |
| Mother                 | 0     | 0%      |
| Self                   | 11    | 73%     |
| Sister                 | 1     | 7%      |
| Son                    | 0     | 0%      |
| Unwilling/Other        | 0     | 0%      |
| Wife/Female sig other  | 0     | 0%      |
| Work                   | 0     | 0%      |
| Total                  | 15    | 100%    |