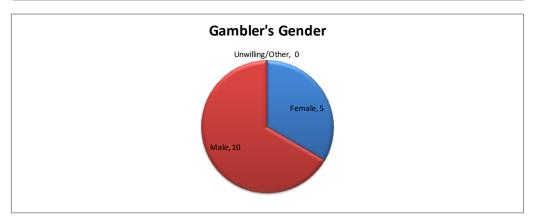

| Gambler's Gender | Calls | Percent |
|------------------|-------|---------|
| Female           | 5     | 33%     |
| Male             | 10    | 67%     |
| Unwilling/Other  | 0     | 0%      |
| Total            | 15    | 100%    |