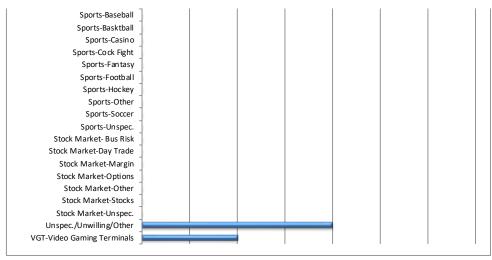

| Sports-Basktball           | 0  | 0%   |
|----------------------------|----|------|
| Sports-Casino              | 0  | 0%   |
| Sports-Cock Fight          | 0  | 0%   |
| Sports-Fantasy             | 0  | 0%   |
| Sports-Football            | 0  | 0%   |
| Sports-Hockey              | 0  | 0%   |
| Sports-Other               | 0  | 0%   |
| Sports-Soccer              | 0  | 0%   |
| Sports-Unspec.             | 0  | 0%   |
| Stock Market- Bus Risk     | 0  | 0%   |
| Stock Market-Day Trade     | 0  | 0%   |
| Stock Market-Margin        | 0  | 0%   |
| Stock Market-Options       | 0  | 0%   |
| Stock Market-Other         | 0  | 0%   |
| Stock Market-Stocks        | 0  | 0%   |
| Stock Market-Unspec.       | 0  | 0%   |
| Unspec./Unwilling/Other    | 2  | 13%  |
| VGT-Video Gaming Terminals | 1  | 7%   |
| Total                      | 15 | 100% |