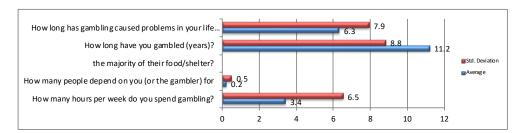

| Gambling Activity                                           | Average | Std. Deviation |
|-------------------------------------------------------------|---------|----------------|
| How many hours per week do you spend gambling?              | 3.4     | 6.5            |
| How many people depend on you (or the gambler) for          | 0.2     | 0.5            |
| the majority of their food/shelter?                         |         |                |
| How long have you gambled (years)?                          | 11.2    | 8.8            |
| How long has gambling caused problems in your life (years)? | 6.3     | 7.9            |