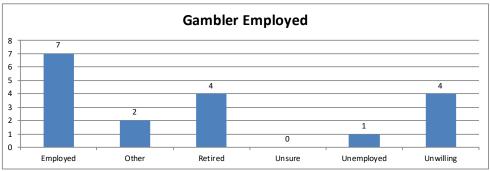

| Gambler Employed | Calls | Percent |
|------------------|-------|---------|
| Employed         | 7     | 39%     |
| Other            | 2     | 11%     |
| Retired          | 4     | 22%     |
| Unsure           | 0     | 0%      |
| Unemployed       | 1     | 6%      |
| Unwilling        | 4     | 22%     |
| Total            | 18    | 100%    |