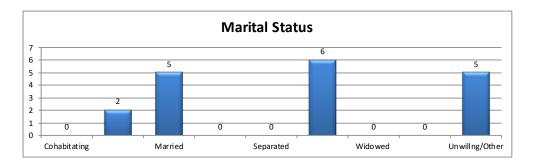

| Marital Status | Calls | Percent |
|----------------|-------|---------|
| Cohabitating   | 0     | 0%      |
| Divorced       | 2     | 11%     |
| Married        | 5     | 28%     |
| N/A            | 0     | 0%      |
| Separated      | 0     | 0%      |
| Single         | 6     | 33%     |
| Widowed        | 0     | 0%      |
| Unsure         | 0     | 0%      |
| Unwillng/Other | 5     | 28%     |
| Total          | 18    | 100%    |