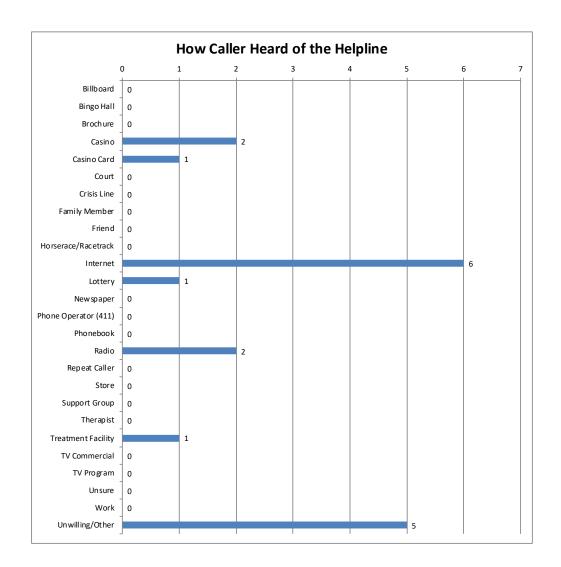

| How Caller Heard of Problem Gamblers Helpline | Calls | Percent |
|-----------------------------------------------|-------|---------|
| Billboard                                     | 0     | 0%      |
| Bingo Hall                                    | 0     | 0%      |
| Brochure                                      | 0     | 0%      |
| Casino                                        | 2     | 11%     |
| Casino Card                                   | 1     | 6%      |
| Court                                         | 0     | 0%      |
| Crisis Line                                   | 0     | 0%      |
| Family Member                                 | 0     | 0%      |
| Friend                                        | 0     | 0%      |
| Horserace/Racetrack                           | 0     | 0%      |
| Internet                                      | 6     | 33%     |
| Lottery                                       | 1     | 6%      |
| Newspaper                                     | 0     | 0%      |
| Phone Operator (411)                          | 0     | 0%      |
| Phonebook                                     | 0     | 0%      |
| Radio                                         | 2     | 11%     |
| Repeat Caller                                 | 0     | 0%      |
| Store                                         | 0     | 0%      |
| Support Group                                 | 0     | 0%      |
| Therapist                                     | 0     | 0%      |
| Treatment Facility                            | 1     | 6%      |
| TV Commercial                                 | 0     | 0%      |
| TV Program                                    | 0     | 0%      |
| Unsure                                        | 0     | 0%      |
| Work                                          | 0     | 0%      |
| Unwilling/Other                               | 5     | 28%     |
| Total                                         | 18    | 100%    |