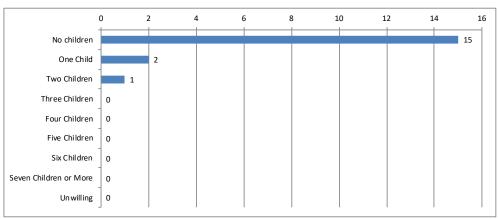

| Number of Children     | Calls | Percent |
|------------------------|-------|---------|
| No children            | 15    | 83%     |
| One Child              | 2     | 11%     |
| Two Children           | 1     | 6%      |
| Three Children         | 0     | 0%      |
| Four Children          | 0     | 0%      |
| Five Children          | 0     | 0%      |
| Six Children           | 0     | 0%      |
| Seven Children or More | 0     | 0%      |
| Unwilling              | 0     | 0%      |
| Total                  | 18    | 100%    |