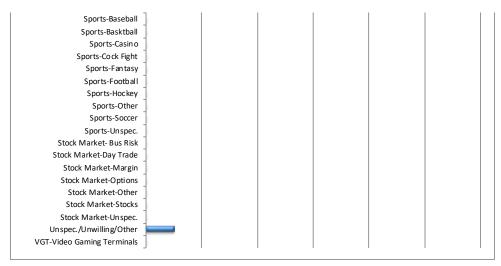

| Sports-Basktball           | 0  | 0%   |
|----------------------------|----|------|
| Sports-Casino              | 0  | 0%   |
| Sports-Cock Fight          | 0  | 0%   |
| Sports-Fantasy             | 0  | 0%   |
| Sports-Football            | 0  | 0%   |
| Sports-Hockey              | 0  | 0%   |
| Sports-Other               | 0  | 0%   |
| Sports-Soccer              | 0  | 0%   |
| Sports-Unspec.             | 0  | 0%   |
| Stock Market- Bus Risk     | 0  | 0%   |
| Stock Market-Day Trade     | 0  | 0%   |
| Stock Market-Margin        | 0  | 0%   |
| Stock Market-Options       | 0  | 0%   |
| Stock Market-Other         | 0  | 0%   |
| Stock Market-Stocks        | 0  | 0%   |
| Stock Market-Unspec.       | 0  | 0%   |
| Unspec./Unwilling/Other    | 1  | 6%   |
| VGT-Video Gaming Terminals | 0  | 0%   |
| Total                      | 18 | 100% |