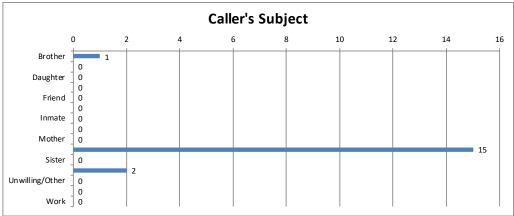

| Suicide | Calls | Percent |
|---------|-------|---------|
| No      | 18    | 100%    |
| Past    | 0     | 0%      |
| Present | 0     | 0%      |
| Total   | 18    | 100%    |

| Caller's Subject       | Calls | Percent |
|------------------------|-------|---------|
| Brother                | 1     | 6%      |
| Client                 | 0     | 0%      |
| Daughter               | 0     | 0%      |
| Father                 | 0     | 0%      |
| Friend                 | 0     | 0%      |
| Husband/Male sig other | 0     | 0%      |
| Inmate                 | 0     | 0%      |
| Misc. Family Member    | 0     | 0%      |
| Mother                 | 0     | 0%      |
| Self                   | 15    | 83%     |
| Sister                 | 0     | 0%      |
| Son                    | 2     | 11%     |
| Unwilling/Other        | 0     | 0%      |
| Wife/Female sig other  | 0     | 0%      |
| Work                   | 0     | 0%      |
| Total                  | 18    | 100%    |