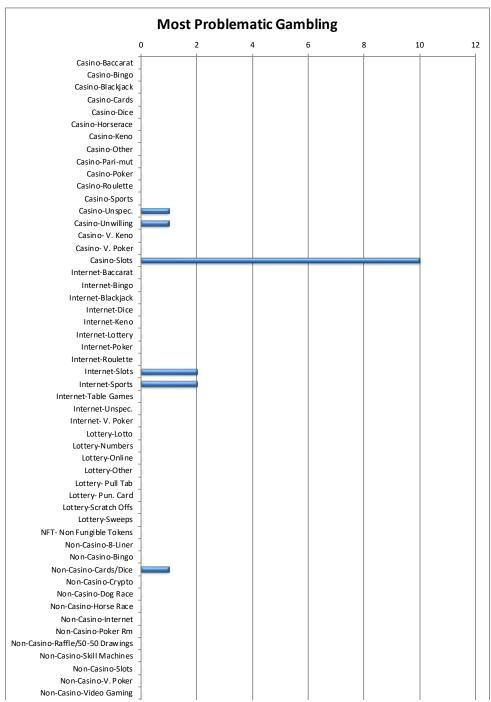

<sup>\*</sup> Percent greater than 100 because many individuals indicated more than one problem area.

The percent associated with each type of gambling indicates what percent of all the callers indicated that form of gambling was a problem for them.

| Most Problematic Gambling                              | Calls | Percent |
|--------------------------------------------------------|-------|---------|
| Casino-Baccarat                                        | 0     | 0%      |
| Casino-Bingo                                           | 0     | 0%      |
| Casino-Blackjack                                       | 0     | 0%      |
| Casino-Cards                                           | 0     | 0%      |
| Casino-Dice                                            | 0     | 0%      |
| Casino-Horserace                                       | 0     | 0%      |
| Casino-Keno                                            | 0     | 0%      |
| Casino-Other                                           | 0     | 0%      |
| Casino-Pari-mut                                        | 0     | 0%      |
| Casino-Poker                                           | 0     | 0%      |
| Casino-Roulette                                        | 0     | 0%      |
| Casino-Sports                                          | 0     | 0%      |
| Casino-Unspec.                                         | 1     | 6%      |
| Casino-Unwilling                                       | 1     | 6%      |
| Casino- V. Keno                                        | 0     | 0%      |
| Casino- V. Poker                                       | 0     | 0%      |
| Casino-Slots                                           | 10    | 56%     |
| Internet-Baccarat                                      | 0     | 0%      |
| Internet-Bingo                                         | 0     | 0%      |
| Internet-Blackjack                                     | 0     | 0%      |
| Internet-Dice                                          | 0     | 0%      |
| Internet-Keno                                          | 0     | 0%      |
| Internet-Lottery                                       | 0     | 0%      |
| Internet-Poker                                         | 0     | 0%      |
| Internet-Roulette                                      | 0     | 0%      |
| Internet-Slots                                         | 2     | 11%     |
| Internet-Sports                                        | 2     | 11%     |
| Internet-Table Games                                   | 0     | 0%      |
| Internet-Unspec.                                       | 0     | 0%      |
| Internet- V. Poker                                     | 0     | 0%      |
| Lottery-Lotto                                          | 0     | 0%      |
| Lottery-Numbers                                        | 0     | 0%      |
| Lottery-Online                                         | 0     | 0%      |
| Lottery-Other                                          | 0     | 0%      |
| Lottery- Pull Tab                                      | 0     | 0%      |
| Lottery- Pun. Card                                     | 0     | 0%      |
| Lottery-Scratch Offs                                   | 0     | 0%      |
| Lottery-Sweeps                                         | 0     | 0%      |
| NFT- Non Fungible Tokens                               | 0     | 0%      |
| Non-Casino-8-Liner                                     | 0     | 0%      |
| Non-Casino-Bingo                                       | 0     | 0%      |
| Non-Casino-Cards/Dice                                  | 1     | 6%      |
| Non-Casino-Crypto                                      | 0     | 0%      |
| Non-Casino-Dog Race                                    | 0     | 0%      |
| Non-Casino-Horse Race                                  | 0     | 0%      |
| Non-Casino-Internet                                    | 0     | 0%      |
| Non-Casino-Poker Rm                                    | 0     | 0%      |
| Non-Casino-Foker Kill Non-Casino-Raffle/50-50 Drawings | 0     | 0%      |
| Non-Casino-Skill Machines                              | 0     | 0%      |
| Non-Casino-Slots                                       | 0     | 0%      |
| Non-Casino-V. Poker                                    | 0     | 0%      |
| Non-Casino-Video Gaming                                | 0     | 0%      |
| Sports-Baseball                                        | 0     | 0%      |