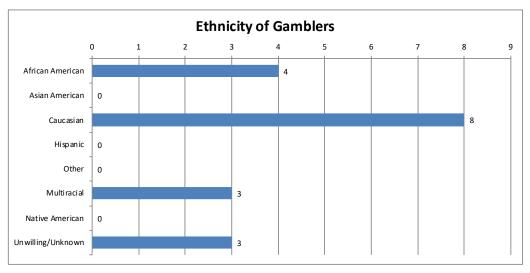

| Ethnicity of Gambler | Calls | Percent |
|----------------------|-------|---------|
| African American     | 4     | 22%     |
| Asian American       | 0     | 0%      |
| Caucasian            | 8     | 44%     |
| Hispanic             | 0     | 0%      |
| Other                | 0     | 0%      |
| Multiracial          | 3     | 17%     |
| Native American      | 0     | 0%      |
| Unwilling/Unknown    | 3     | 17%     |
| Total                | 18    | 100%    |