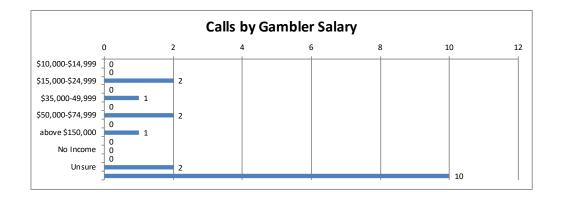

| Calls by Gambler Salary | Calls | Percent |
|-------------------------|-------|---------|
| \$10,000-\$14,999       | 0     | 0%      |
| \$100,000-\$149,999     | 0     | 0%      |
| \$15,000-\$24,999       | 2     | 11%     |
| \$25,000-\$34,999       | 0     | 0%      |
| \$35,000-49,999         | 1     | 6%      |
| \$5,000-\$9,999         | 0     | 0%      |
| \$50,000-\$74,999       | 2     | 11%     |
| \$75,000-\$99,999       | 0     | 0%      |
| above \$150,000         | 1     | 6%      |
| less than \$5,000       | 0     | 0%      |
| No Income               | 0     | 0%      |
| Unknown                 | 0     | 0%      |
| Unsure                  | 2     | 11%     |
| Unwilling               | 10    | 56%     |
| Total                   | 18    | 100%    |