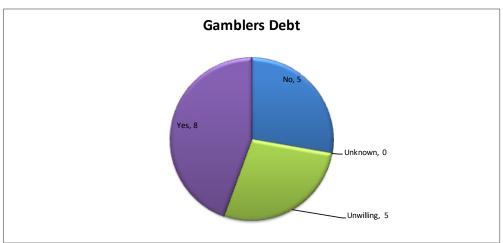

| Gamblers Debt | Calls | Percent |
|---------------|-------|---------|
| No            | 5     | 28%     |
| Unknown       | 0     | 0%      |
| Unwilling     | 5     | 28%     |
| Yes           | 8     | 44%     |
| Total         | 18    | 100%    |