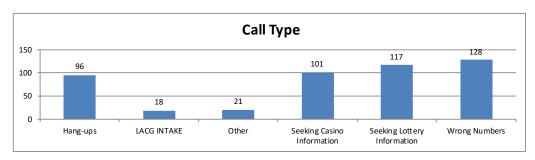

# Problem Gamblers Helpline 7/1/2023-7/31/2023 Arkansas Report

Total Calls 481
Total LACG Intakes 18

| Call Type                   | Call Type | Average Type |
|-----------------------------|-----------|--------------|
| Hang-ups                    | 96        | 20%          |
| LACG INTAKE                 | 18        | 4%           |
| Other                       | 21        | 4%           |
| Seeking Casino Information  | 101       | 21%          |
| Seeking Lottery Information | 117       | 24%          |
| Wrong Numbers               | 128       | 27%          |
| Total                       | 481       | 100%         |