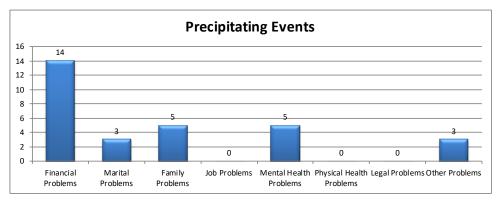

| Precipitating Event      | Calls | Percent |
|--------------------------|-------|---------|
| Financial Problems       | 14    | 78%     |
| Marital Problems         | 3     | 17%     |
| Family Problems          | 5     | 28%     |
| Job Problems             | 0     | 0%      |
| Mental Health Problems   | 5     | 28%     |
| Physical Health Problems | 0     | 0%      |
| Legal Problems           | 0     | 0%      |
| Other Problems           | 3     | 17%     |

<sup>\*</sup> Percent greater than 100 because many individuals indicated more than one problem area.

The percent associated with each type of gambling indicates what percent of all the callers indicated that form of gambling was a problem for them.