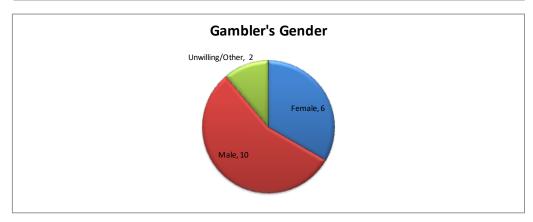

| Gambler's Gender | Calls | Percent |
|------------------|-------|---------|
| Female           | 6     | 33%     |
| Male             | 10    | 56%     |
| Unwilling/Other  | 2     | 11%     |
| Total            | 18    | 100%    |