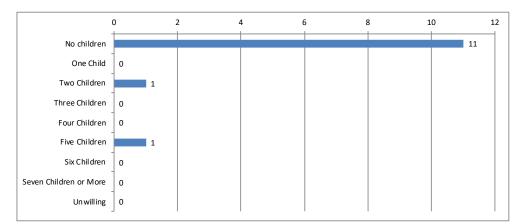

| Number of Children     | Calls | Percent |
|------------------------|-------|---------|
| No children            | 11    | 85%     |
| One Child              | 0     | 0%      |
| Two Children           | 1     | 8%      |
| Three Children         | 0     | 0%      |
| Four Children          | 0     | 0%      |
| Five Children          | 1     | 8%      |
| Six Children           | 0     | 0%      |
| Seven Children or More | 0     | 0%      |
| Unwilling              | 0     | 0%      |
| Total                  | 13    | 100%    |