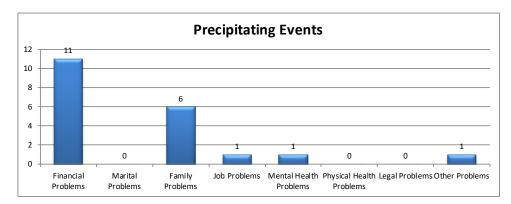

| Precipitating Event      | Calls | Percent |
|--------------------------|-------|---------|
| Financial Problems       | 11    | 85%     |
| Marital Problems         | 0     | 0%      |
| Family Problems          | 6     | 46%     |
| Job Problems             | 1     | 8%      |
| Mental Health Problems   | 1     | 8%      |
| Physical Health Problems | 0     | 0%      |
| Legal Problems           | 0     | 0%      |
| Other Problems           | 1     | 8%      |

\* Percent greater than 100 because many individuals indicated more than one problem area.

The percent associated with each type of gambling indicates what percent of all the callers indicated that form of gambling was a problem for them.