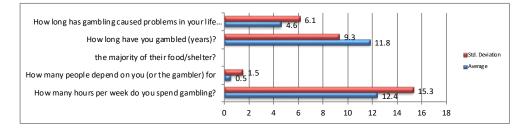

| Gambling Activity                                           | Average | Std. Deviation |
|-------------------------------------------------------------|---------|----------------|
| How many hours per week do you spend gambling?              | 12.4    | 15.3           |
| How many people depend on you (or the gambler) for          | 0.5     | 1.5            |
| the majority of their food/shelter?                         |         |                |
| How long have you gambled (years)?                          | 11.8    | 9.3            |
| How long has gambling caused problems in your life (years)? | 4.6     | 6.1            |