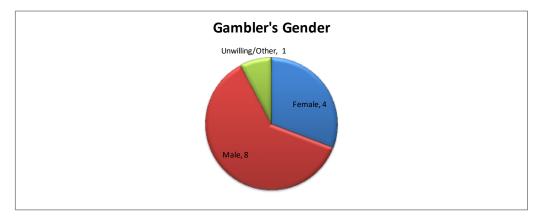

| Gambler's Gender | Calls | Percent |
|------------------|-------|---------|
| Female           | 4     | 31%     |
| Male             | 8     | 62%     |
| Unwilling/Other  | 1     | 8%      |
| Total            | 13    | 100%    |