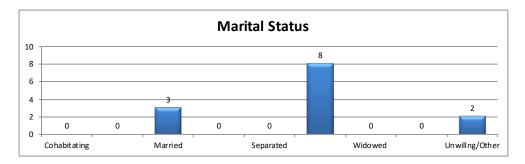

| Marital Status | Calls | Percent |
|----------------|-------|---------|
| Cohabitating   | 0     | 0%      |
| Divorced       | 0     | 0%      |
| Married        | 3     | 23%     |
| N/A            | 0     | 0%      |
| Separated      | 0     | 0%      |
| Single         | 8     | 62%     |
| Widowed        | 0     | 0%      |
| Unsure         | 0     | 0%      |
| Unwillng/Other | 2     | 15%     |
| Total          | 13    | 100%    |