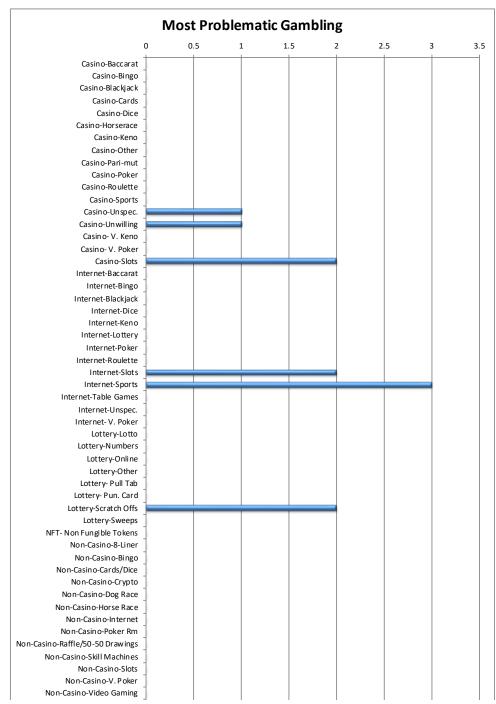

\* Percent greater than 100 because many individuals indicated more than one problem area.

The percent associated with each type of gambling indicates what percent of all the callers indicated that form of gambling was a problem for them.

| Most Problematic Gambling        | Calls | Percent |
|----------------------------------|-------|---------|
| Casino-Baccarat                  | 0     | 0%      |
| Casino-Bingo                     | 0     | 0%      |
| Casino-Blackjack                 | 0     | 0%      |
| Casino-Cards                     | 0     | 0%      |
| Casino-Dice                      | 0     | 0%      |
| Casino-Horserace                 | 0     | 0%      |
| Casino-Keno                      | 0     | 0%      |
| Casino-Other                     | 0     | 0%      |
| Casino-Pari-mut                  | 0     | 0%      |
| Casino-Poker                     | 0     | 0%      |
| Casino-Roulette                  | 0     | 0%      |
| Casino-Sports                    | 0     | 0%      |
| Casino-Unspec.                   | 1     | 8%      |
| Casino-Unwilling                 | 1     | 8%      |
| Casino- V. Keno                  | 0     | 0%      |
| Casino- V. Poker                 | 0     | 0%      |
| Casino-Slots                     | 2     | 15%     |
| Internet-Baccarat                | 0     | 0%      |
| Internet-Bingo                   | 0     | 0%      |
| Internet-Blackjack               | 0     | 0%      |
| 0                                |       |         |
| Internet-Dice                    | 0     | 0%      |
| Internet-Keno                    | 0     |         |
| Internet-Lottery                 | 0     | 0%      |
| Internet-Poker                   | 0     | 0%      |
| Internet-Roulette                | 0     | 0%      |
| Internet-Slots                   | 2     | 15%     |
| Internet-Sports                  | 3     | 23%     |
| Internet-Table Games             | 0     | 0%      |
| Internet-Unspec.                 | 0     | 0%      |
| Internet- V. Poker               | 0     | 0%      |
| Lottery-Lotto                    | 0     | 0%      |
| Lottery-Numbers                  | 0     | 0%      |
| Lottery-Online                   | 0     | 0%      |
| Lottery-Other                    | 0     | 0%      |
| Lottery- Pull Tab                | 0     | 0%      |
| Lottery- Pun. Card               | 0     | 0%      |
| Lottery-Scratch Offs             | 2     | 15%     |
| Lottery-Sweeps                   | 0     | 0%      |
| NFT- Non Fungible Tokens         | 0     | 0%      |
| Non-Casino-8-Liner               | 0     | 0%      |
| Non-Casino-Bingo                 | 0     | 0%      |
| Non-Casino-Cards/Dice            | 0     | 0%      |
| Non-Casino-Crypto                | 0     | 0%      |
| Non-Casino-Dog Race              | 0     | 0%      |
| Non-Casino-Horse Race            | 0     | 0%      |
| Non-Casino-Internet              | 0     | 0%      |
| Non-Casino-Poker Rm              | 0     | 0%      |
| Non-Casino-Raffle/50-50 Drawings | 0     | 0%      |
| Non-Casino-Skill Machines        | 0     | 0%      |
| Non-Casino-Slots                 | 0     | 0%      |
| Non-Casino-V. Poker              | 0     | 0%      |
| Non-Casino-Video Gaming          | 0     | 0%      |
| Sports-Baseball                  | 0     | 0%      |