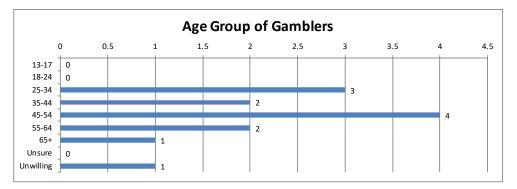

| Age Group of Gamblers | Calls | Percent |
|-----------------------|-------|---------|
| 13-17                 | 0     | 0%      |
| 18-24                 | 0     | 0%      |
| 25-34                 | 3     | 23%     |
| 35-44                 | 2     | 15%     |
| 45-54                 | 4     | 31%     |
| 55-64                 | 2     | 15%     |
| 65+                   | 1     | 8%      |
| Unsure                | 0     | 0%      |
| Unwilling             | 1     | 8%      |
| Total                 | 13    | 100%    |