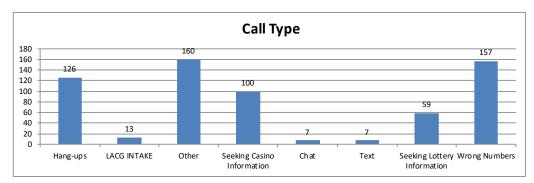

# Problem Gamblers Helpline 1/1/2024-1/31/2024 Arkansas Report

| Total Calls                 | 629       |              |
|-----------------------------|-----------|--------------|
| Total LACG Intakes          | 13        |              |
| Call Type                   | Call Type | Average Type |
| Hang-ups                    | 126       | 20%          |
| LACG INTAKE                 | 13        | 2%           |
| Other                       | 160       | 25%          |
| Seeking Casino Information  | 100       | 16%          |
| Chat                        | 7         | 1%           |
| Text                        | 7         | 1%           |
| Seeking Lottery Information | 59        | 9%           |
| Wrong Numbers               | 157       | 25%          |
| Total                       | 629       | 100%         |