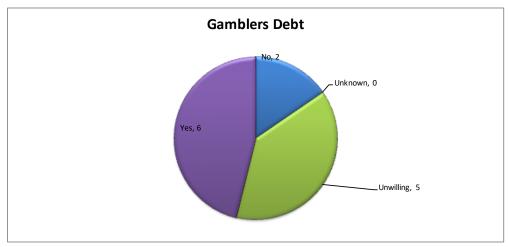

| Gamblers Debt | Calls | Percent |
|---------------|-------|---------|
| No            | 2     | 15%     |
| Unknown       | 0     | 0%      |
| Unwilling     | 5     | 38%     |
| Yes           | 6     | 46%     |
| Total         | 13    | 100%    |