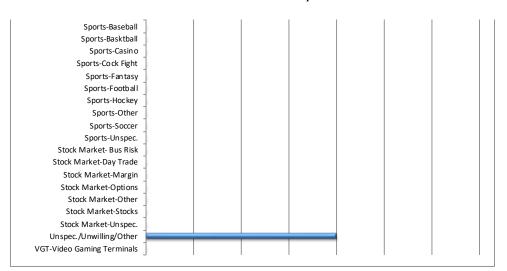

| Sports-Basktball           | 0  | 0%   |
|----------------------------|----|------|
| Sports-Casino              | 0  | 0%   |
| Sports-Cock Fight          | 0  | 0%   |
| Sports-Fantasy             | 0  | 0%   |
| Sports-Football            | 0  | 0%   |
| Sports-Hockey              | 0  | 0%   |
| Sports-Other               | 0  | 0%   |
| Sports-Soccer              | 0  | 0%   |
| Sports-Unspec.             | 0  | 0%   |
| Stock Market- Bus Risk     | 0  | 0%   |
| Stock Market-Day Trade     | 0  | 0%   |
| Stock Market-Margin        | 0  | 0%   |
| Stock Market-Options       | 0  | 0%   |
| Stock Market-Other         | 0  | 0%   |
| Stock Market-Stocks        | 0  | 0%   |
| Stock Market-Unspec.       | 0  | 0%   |
| Unspec./Unwilling/Other    | 2  | 15%  |
| VGT-Video Gaming Terminals | 0  | 0%   |
| Total                      | 13 | 100% |