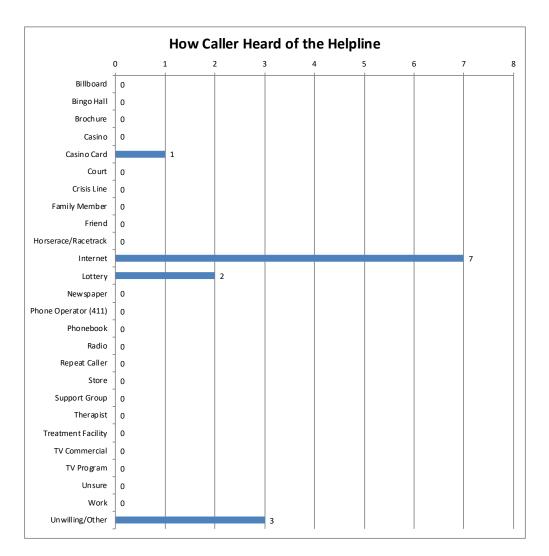

| How Caller Heard of Problem Gamblers Helpline | Calls | Percent |
|-----------------------------------------------|-------|---------|
| Billboard                                     | 0     | 0%      |
| Bingo Hall                                    | 0     | 0%      |
| Brochure                                      | 0     | 0%      |
| Casino                                        | 0     | 0%      |
| Casino Card                                   | 1     | 8%      |
| Court                                         | 0     | 0%      |
| Crisis Line                                   | 0     | 0%      |
| Family Member                                 | 0     | 0%      |
| Friend                                        | 0     | 0%      |
| Horserace/Racetrack                           | 0     | 0%      |
| Internet                                      | 7     | 54%     |
| Lottery                                       | 2     | 15%     |
| Newspaper                                     | 0     | 0%      |
| Phone Operator (411)                          | 0     | 0%      |
| Phonebook                                     | 0     | 0%      |
| Radio                                         | 0     | 0%      |
| Repeat Caller                                 | 0     | 0%      |
| Store                                         | 0     | 0%      |
| Support Group                                 | 0     | 0%      |
| Therapist                                     | 0     | 0%      |
| Treatment Facility                            | 0     | 0%      |
| TV Commercial                                 | 0     | 0%      |
| TV Program                                    | 0     | 0%      |
| Unsure                                        | 0     | 0%      |
| Work                                          | 0     | 0%      |
| Unwilling/Other                               | 3     | 23%     |
| Total                                         | 13    | 100%    |