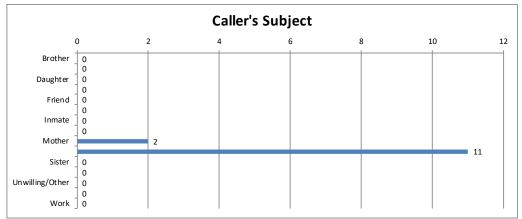

| Suicide | Calls | Percent |
|---------|-------|---------|
| No      | 13    | 100%    |
| Past    | 0     | 0%      |
| Present | 0     | 0%      |
| Total   | 13    | 100%    |

| Caller's Subject       | Calls | Percent |  |
|------------------------|-------|---------|--|
| Brother                | 0     | 0%      |  |
| Client                 | 0     | 0%      |  |
| Daughter               | 0     | 0%      |  |
| Father                 | 0     | 0%      |  |
| Friend                 | 0     | 0%      |  |
| Husband/Male sig other | 0     | 0%      |  |
| Inmate                 | 0     | 0%      |  |
| Misc. Family Member    | 0     | 0%      |  |
| Mother                 | 2     | 15%     |  |
| Self                   | 11    | 85%     |  |
| Sister                 | 0     | 0%      |  |
| Son                    | 0     | 0%      |  |
| Unwilling/Other        | 0     | 0%      |  |
| Wife/Female sig other  | 0     | 0%      |  |
| Work                   | 0     | 0%      |  |
| Total                  | 13    | 100%    |  |