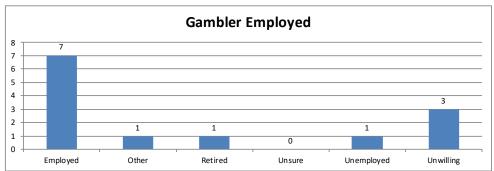

| Gambler Employed | Calls | Percent |
|------------------|-------|---------|
| Employed         | 7     | 54%     |
| Other            | 1     | 8%      |
| Retired          | 1     | 8%      |
| Unsure           | 0     | 0%      |
| Unemployed       | 1     | 8%      |
| Unwilling        | 3     | 23%     |
| Total            | 13    | 100%    |