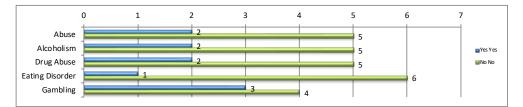

| Problems Identified in Family | Yes |            | No |            |
|-------------------------------|-----|------------|----|------------|
|                               | Yes | Percentage | No | Percentage |
| Abuse                         | 2   | 15.4%      | 5  | 38.5%      |
| Alcoholism                    | 2   | 15.4%      | 5  | 38.5%      |
| Drug Abuse                    | 2   | 15.4%      | 5  | 38.5%      |
| Eating Disorder               | 1   | 7.7%       | 6  | 46.2%      |
| Gambling                      | 3   | 23.1%      | 4  | 30.8%      |