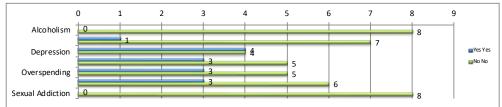

| Other Problems Identified |     | Yes        |    | No         |  |
|---------------------------|-----|------------|----|------------|--|
|                           | Yes | Percentage | No | Percentage |  |
| Alcoholism                | 0   | 0.0%       | 8  | 61.5%      |  |
| Drug Abuse                | 1   | 7.7%       | 7  | 53.8%      |  |
| Depression                | 4   | 30.8%      | 4  | 30.8%      |  |
| Eating Disorder           | 3   | 23.1%      | 5  | 38.5%      |  |
| Overspending              | 3   | 23.1%      | 5  | 38.5%      |  |
| Smoking                   | 3   | 23.1%      | 6  | 46.2%      |  |
| Sexual Addiction          | 0   | 0.0%       | 8  | 61.5%      |  |