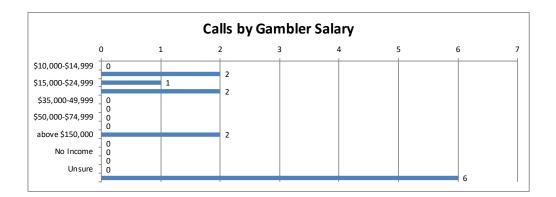

| Calls by Gambler Salary | Calls | Percent |
|-------------------------|-------|---------|
| \$10,000-\$14,999       | 0     | 0%      |
| \$100,000-\$149,999     | 2     | 15%     |
| \$15,000-\$24,999       | 1     | 8%      |
| \$25,000-\$34,999       | 2     | 15%     |
| \$35,000-49,999         | 0     | 0%      |
| \$5,000-\$9,999         | 0     | 0%      |
| \$50,000-\$74,999       | 0     | 0%      |
| \$75,000-\$99,999       | 0     | 0%      |
| above \$150,000         | 2     | 15%     |
| less than \$5,000       | 0     | 0%      |
| No Income               | 0     | 0%      |
| Unknown                 | 0     | 0%      |
| Unsure                  | 0     | 0%      |
| Unwilling               | 6     | 46%     |
| Total                   | 13    | 100%    |