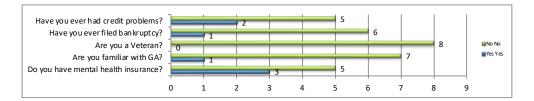

| Misc Questions                       | Yes |            | No |            |
|--------------------------------------|-----|------------|----|------------|
|                                      | Yes | Percentage | No | Percentage |
| Do you have mental health insurance? | 3   | 23%        | 5  | 38%        |
| Are you familiar with GA?            | 1   | 8%         | 7  | 54%        |
| Are you a Veteran?                   | 0   | 0%         | 8  | 62%        |
| Have you ever filed bankruptcy?      | 1   | 8%         | 6  | 46%        |
| Have you ever had credit problems?   | 2   | 15%        | 5  | 38%        |