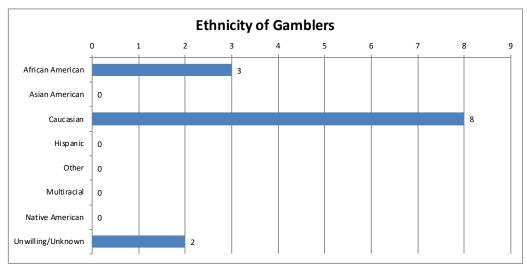

| Ethnicity of Gambler | Calls | Percent |
|----------------------|-------|---------|
| African American     | 3     | 23%     |
| Asian American       | 0     | 0%      |
| Caucasian            | 8     | 62%     |
| Hispanic             | 0     | 0%      |
| Other                | 0     | 0%      |
| Multiracial          | 0     | 0%      |
| Native American      | 0     | 0%      |
| Unwilling/Unknown    | 2     | 15%     |
| Total                | 13    | 100%    |