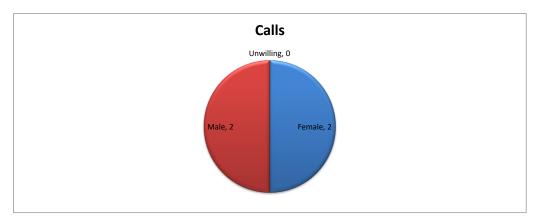

| Gambler's Gender | Calls | Percent |
|------------------|-------|---------|
| Female           | 2     | 50%     |
| Male             | 2     | 50%     |
| Unwilling        | 0     | 0%      |
| Total            | 4     | 100%    |