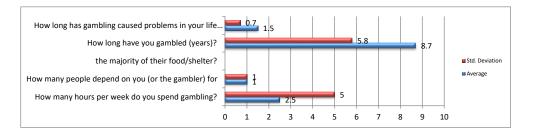

| Gambling Activity                                           | Average | Std. Deviation |
|-------------------------------------------------------------|---------|----------------|
| How many hours per week do you spend gambling?              | 2.5     | 5              |
| How many people depend on you (or the gambler) for          | 1       | 1              |
| the majority of their food/shelter?                         |         |                |
| How long have you gambled (years)?                          | 8.7     | 5.8            |
| How long has gambling caused problems in your life (years)? | 1.5     | 0.7            |