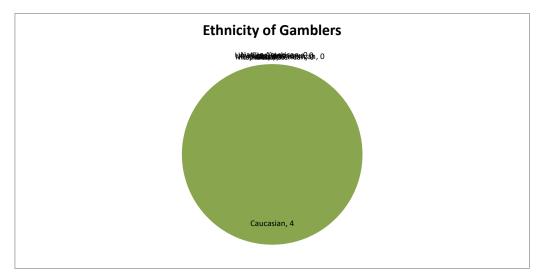

| Ethnicity of Gambler | Calls | Percent |
|----------------------|-------|---------|
| African American     | 0     | 0%      |
| Asian American       | 0     | 0%      |
| Caucasian            | 4     | 100%    |
| Hispanic             | 0     | 0%      |
| Other                | 0     | 0%      |
| Multiracial          | 0     | 0%      |
| Native American      | 0     | 0%      |
| Unwilling/Unknown    | 0     | 0%      |
| Total                | 4     | 100%    |