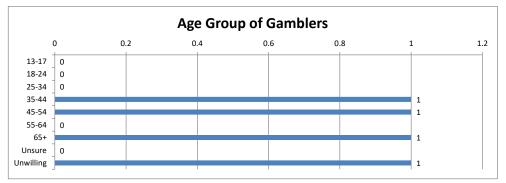

| Age Group of Gamblers | Calls | Percent |
|-----------------------|-------|---------|
| 13-17                 | 0     | 0%      |
| 18-24                 | 0     | 0%      |
| 25-34                 | 0     | 0%      |
| 35-44                 | 1     | 25%     |
| 45-54                 | 1     | 25%     |
| 55-64                 | 0     | 0%      |
| 65+                   | 1     | 25%     |
| Unsure                | 0     | 0%      |
| Unwilling             | 1     | 25%     |
| Total                 | 4     | 100%    |