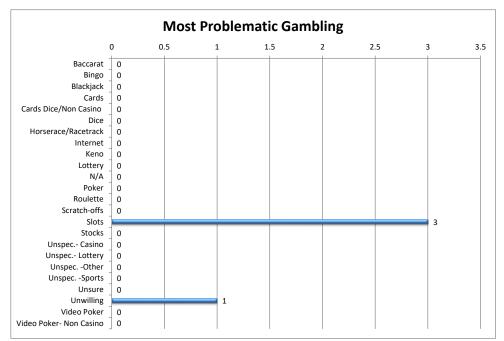

\* Percent greater than 100 because many individuals indicated more than one problem area. The percent associated with each type of gambling indicates what percent of all the callers indicated that form of gambling was a problem for them.

| Most Problematic Gambling | Calls | Percent |
|---------------------------|-------|---------|
| Baccarat                  | 0     | 0%      |
| Bingo                     | 0     | 0%      |
| Blackjack                 | 0     | 0%      |
| Cards                     | 0     | 0%      |
| Cards Dice/Non Casino     | 0     | 0%      |
| Dice                      | 0     | 0%      |
| Horserace/Racetrack       | 0     | 0%      |
| Internet                  | 0     | 0%      |
| Keno                      | 0     | 0%      |
| Lottery                   | 0     | 0%      |
| N/A                       | 0     | 0%      |
| Poker                     | 0     | 0%      |
| Roulette                  | 0     | 0%      |
| Scratch-offs              | 0     | 0%      |
| Slots                     | 3     | 75%     |
| Stocks                    | 0     | 0%      |
| Unspec Casino             | 0     | 0%      |
| Unspec Lottery            | 0     | 0%      |
| UnspecOther               | 0     | 0%      |
| UnspecSports              | 0     | 0%      |
| Unsure                    | 0     | 0%      |
| Unwilling                 | 1     | 25%     |
| Video Poker               | 0     | 0%      |
| Video Poker- Non Casino   | 0     | 0%      |
| Total                     | 4     | 100%    |