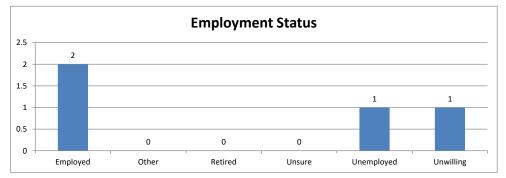

| Gambler Employed | Calls | Percent |
|------------------|-------|---------|
| Employed         | 2     | 50%     |
| Other            | 0     | 0%      |
| Retired          | 0     | 0%      |
| Unsure           | 0     | 0%      |
| Unemployed       | 1     | 25%     |
| Unwilling        | 1     | 25%     |
| Total            | 4     | 100%    |