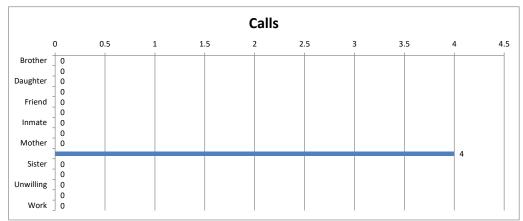

# Problem Gamblers Helpline 1/1/2020-1/31/2020 Arkansas Report

| Total Calls<br>Total LACG Intakes                                                                                                                                                     | 389<br>4                                                                                         |                                                                                                                                                                                                                                                                                                                                                                                                                                    |
|---------------------------------------------------------------------------------------------------------------------------------------------------------------------------------------|--------------------------------------------------------------------------------------------------|------------------------------------------------------------------------------------------------------------------------------------------------------------------------------------------------------------------------------------------------------------------------------------------------------------------------------------------------------------------------------------------------------------------------------------|
| Call Type                                                                                                                                                                             | Call Type                                                                                        | Average Type                                                                                                                                                                                                                                                                                                                                                                                                                       |
| Hang-ups                                                                                                                                                                              | 87                                                                                               | 22.4%                                                                                                                                                                                                                                                                                                                                                                                                                              |
| LACG INTAKE                                                                                                                                                                           | 4                                                                                                | 1.0%                                                                                                                                                                                                                                                                                                                                                                                                                               |
| Other                                                                                                                                                                                 | 4                                                                                                | 1.0%                                                                                                                                                                                                                                                                                                                                                                                                                               |
| Seeking Casino Information                                                                                                                                                            | 187                                                                                              | 48.1%                                                                                                                                                                                                                                                                                                                                                                                                                              |
| Seeking Lottery Information                                                                                                                                                           | 88                                                                                               | 22.6%                                                                                                                                                                                                                                                                                                                                                                                                                              |
| Wrong Numbers                                                                                                                                                                         | 19                                                                                               | 4.9%                                                                                                                                                                                                                                                                                                                                                                                                                               |
| Total                                                                                                                                                                                 | 389                                                                                              | 100.0%                                                                                                                                                                                                                                                                                                                                                                                                                             |
| Suicide                                                                                                                                                                               | Calls                                                                                            | Percent                                                                                                                                                                                                                                                                                                                                                                                                                            |
| No                                                                                                                                                                                    | 4                                                                                                | 100%                                                                                                                                                                                                                                                                                                                                                                                                                               |
| Past                                                                                                                                                                                  | 0                                                                                                | 0%                                                                                                                                                                                                                                                                                                                                                                                                                                 |
| Present                                                                                                                                                                               | 0                                                                                                | 0%                                                                                                                                                                                                                                                                                                                                                                                                                                 |
| Total                                                                                                                                                                                 | 4                                                                                                | 100%                                                                                                                                                                                                                                                                                                                                                                                                                               |
| 1000                                                                                                                                                                                  | 4                                                                                                | 10070                                                                                                                                                                                                                                                                                                                                                                                                                              |
|                                                                                                                                                                                       |                                                                                                  |                                                                                                                                                                                                                                                                                                                                                                                                                                    |
| Caller's Subject                                                                                                                                                                      | Calls                                                                                            | Percent                                                                                                                                                                                                                                                                                                                                                                                                                            |
| Caller's Subject Brother                                                                                                                                                              | Calls                                                                                            | Percent                                                                                                                                                                                                                                                                                                                                                                                                                            |
|                                                                                                                                                                                       |                                                                                                  |                                                                                                                                                                                                                                                                                                                                                                                                                                    |
| Brother                                                                                                                                                                               | 0                                                                                                | 0%<br>0%<br>0%                                                                                                                                                                                                                                                                                                                                                                                                                     |
| Brother<br>Client                                                                                                                                                                     | 0<br>0                                                                                           | 0%<br>0%                                                                                                                                                                                                                                                                                                                                                                                                                           |
| Brother<br>Client<br>Daughter<br>Father<br>Friend                                                                                                                                     | 0<br>0<br>0                                                                                      | 0%<br>0%<br>0%                                                                                                                                                                                                                                                                                                                                                                                                                     |
| Brother<br>Client<br>Daughter<br>Father                                                                                                                                               | 0<br>0<br>0<br>0<br>0<br>0<br>0                                                                  | 0%<br>0%<br>0%<br>0%<br>0%<br>0%                                                                                                                                                                                                                                                                                                                                                                                                   |
| Brother<br>Client<br>Daughter<br>Father<br>Friend<br>Husband/Male sig other<br>Inmate                                                                                                 | 0<br>0<br>0<br>0<br>0<br>0<br>0<br>0<br>0                                                        | 0%<br>0%<br>0%<br>0%<br>0%<br>0%<br>0%                                                                                                                                                                                                                                                                                                                                                                                             |
| Brother<br>Client<br>Daughter<br>Father<br>Friend<br>Husband/Male sig other<br>Inmate<br>Misc. Family Member                                                                          | 0<br>0<br>0<br>0<br>0<br>0<br>0<br>0<br>0<br>0<br>0                                              | 0%<br>0%<br>0%<br>0%<br>0%<br>0%<br>0%<br>0%                                                                                                                                                                                                                                                                                                                                                                                       |
| Brother<br>Client<br>Daughter<br>Father<br>Friend<br>Husband/Male sig other<br>Inmate<br>Misc. Family Member<br>Mother                                                                | 0<br>0<br>0<br>0<br>0<br>0<br>0<br>0<br>0<br>0<br>0<br>0<br>0                                    | 0%           0%           0%           0%           0%           0%           0%           0%           0%           0%           0%           0%           0%           0%           0%           0%           0%           0%           0%           0%           0%           0%           0%                                                                                                                                   |
| Brother<br>Client<br>Daughter<br>Father<br>Friend<br>Husband/Male sig other<br>Inmate<br>Misc. Family Member<br>Mother<br>Self                                                        | 0<br>0<br>0<br>0<br>0<br>0<br>0<br>0<br>0<br>0<br>0<br>0<br>0<br>4                               | 0%           0%           0%           0%           0%           0%           0%           0%           0%           0%           0%           0%           0%           0%           0%           0%           0%           0%           0%           0%           0%           0%           0%           0%           0%           0%           0%           0%           0%           0%           0%           0%           0% |
| Brother<br>Client<br>Daughter<br>Father<br>Friend<br>Husband/Male sig other<br>Inmate<br>Misc. Family Member<br>Mother<br>Self<br>Sister                                              | 0<br>0<br>0<br>0<br>0<br>0<br>0<br>0<br>0<br>0<br>0<br>0<br>0<br>4<br>0                          | 0%           0%           0%           0%           0%           0%           0%           0%           0%           0%           0%           0%           0%           0%           0%           0%           0%           0%           0%           0%           0%           0%           0%           0%           0%           0%           0%                                                                               |
| Brother<br>Client<br>Daughter<br>Father<br>Friend<br>Husband/Male sig other<br>Inmate<br>Misc. Family Member<br>Mother<br>Self<br>Sister<br>Son                                       | 0<br>0<br>0<br>0<br>0<br>0<br>0<br>0<br>0<br>0<br>0<br>0<br>0<br>0<br>0<br>4<br>0<br>0<br>0<br>0 | 0%           0%           0%           0%           0%           0%           0%           0%           0%           0%           0%           0%           0%           0%           0%           0%           0%           0%           0%           0%           0%           0%           0%           0%           0%           0%           0%           0%                                                                  |
| Brother<br>Client<br>Daughter<br>Father<br>Friend<br>Husband/Male sig other<br>Inmate<br>Misc. Family Member<br>Mother<br>Self<br>Sister<br>Son<br>Unwilling                          | 0<br>0<br>0<br>0<br>0<br>0<br>0<br>0<br>0<br>0<br>0<br>0<br>0<br>4<br>0<br>0<br>0<br>0<br>0<br>0 | 0%           0%           0%           0%           0%           0%           0%           0%           0%           0%           0%           0%           0%           0%           0%           0%           0%           0%           0%           0%           0%           0%           0%           0%           0%           0%           0%           0%           0%                                                     |
| Brother<br>Client<br>Daughter<br>Father<br>Friend<br>Husband/Male sig other<br>Inmate<br>Misc. Family Member<br>Mother<br>Self<br>Sister<br>Son<br>Unwilling<br>Wife/Female sig other | 0<br>0<br>0<br>0<br>0<br>0<br>0<br>0<br>0<br>0<br>0<br>0<br>0<br>0<br>0<br>0<br>0<br>0<br>0      | 0%           0%           0%           0%           0%           0%           0%           0%           0%           0%           0%           0%           0%           0%           0%           0%           0%           0%           0%           0%           0%           0%           0%           0%           0%           0%           0%           0%           0%           0%           0%           0%              |
| Brother<br>Client<br>Daughter<br>Father<br>Friend<br>Husband/Male sig other<br>Inmate<br>Misc. Family Member<br>Mother<br>Self<br>Sister<br>Son<br>Unwilling                          | 0<br>0<br>0<br>0<br>0<br>0<br>0<br>0<br>0<br>0<br>0<br>0<br>0<br>4<br>0<br>0<br>0<br>0<br>0<br>0 | 0%           0%           0%           0%           0%           0%           0%           0%           0%           0%           0%           0%           0%           0%           0%           0%           0%           0%           0%           0%           0%           0%           0%           0%           0%           0%           0%           0%           0%                                                     |