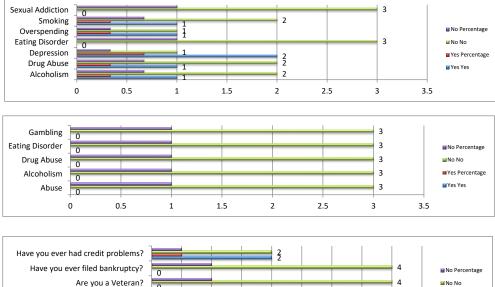

| Other Problems Identified | Ye  | 2S         | ]  | No         |
|---------------------------|-----|------------|----|------------|
|                           | Yes | Percentage | No | Percentage |
| Alcoholism                | 1   | 33%        | 2  | 67%        |
| Drug Abuse                | 1   | 33%        | 2  | 67%        |
| Depression                | 2   | 67%        | 1  | 33%        |
| Eating Disorder           | 0   | 0%         | 3  | 100%       |
| Overspending              | 1   | 33%        | 1  | 33%        |
| Smoking                   | 1   | 33%        | 2  | 67%        |
| Sexual Addiction          | 0   | 0%         | 3  | 100%       |

| Problems Identified in Family | Yes |            | No |            |
|-------------------------------|-----|------------|----|------------|
|                               | Yes | Percentage | No | Percentage |
| Abuse                         | 0   | 0%         | 3  | 100%       |
| Alcoholism                    | 0   | 0%         | 3  | 100%       |
| Drug Abuse                    | 0   | 0%         | 3  | 100%       |
| Eating Disorder               | 0   | 0%         | 3  | 100%       |
| Gambling                      | 0   | 0%         | 3  | 100%       |