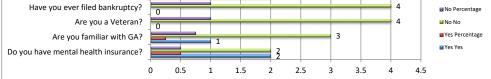

| Misc Questions                       | Y   | Yes        |    | No         |
|--------------------------------------|-----|------------|----|------------|
|                                      | Yes | Percentage | No | Percentage |
| Do you have mental health insurance? | 2   | 50%        | 2  | 50%        |
| Are you familiar with GA?            | 1   | 25%        | 3  | 75%        |
| Are you a Veteran?                   | 0   | 0%         | 4  | 100%       |
| Have you ever filed bankruptcy?      | 0   | 0%         | 4  | 100%       |
| Have you ever had credit problems?   | 2   | 50%        | 2  | 50%        |