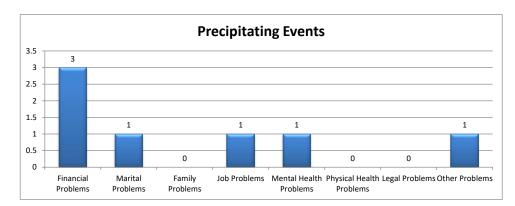

| Precipitating Event      | Calls | Percent |
|--------------------------|-------|---------|
| Financial Problems       | 3     | 75%     |
| Marital Problems         | 1     | 25%     |
| Family Problems          | 0     | 0%      |
| Job Problems             | 1     | 25%     |
| Mental Health Problems   | 1     | 25%     |
| Physical Health Problems | 0     | 0%      |
| Legal Problems           | 0     | 0%      |
| Other Problems           | 1     | 25%     |