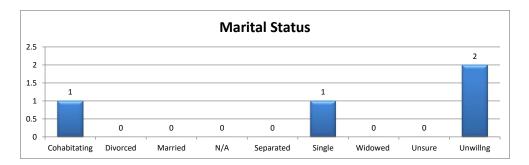

| Marital Status | Calls | Percent |
|----------------|-------|---------|
| Cohabitating   | 1     | 25%     |
| Divorced       | 0     | 0%      |
| Married        | 0     | 0%      |
| N/A            | 0     | 0%      |
| Separated      | 0     | 0%      |
| Single         | 1     | 25%     |
| Widowed        | 0     | 0%      |
| Unsure         | 0     | 0%      |
| Unwillng       | 2     | 50%     |
| Total          | 4     | 100%    |