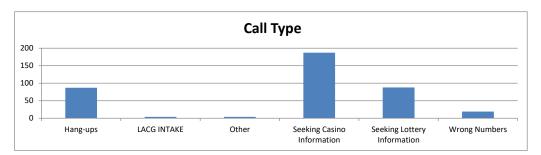

# Problem Gamblers Helpline 1/1/2020-1/31/2020 Arkansas Report

| Total Calls<br>Total LACG Intakes                                                                                                                                                     | 389<br>4                                                                                         |                                                                                                                                                                                                                                                                                                                                                                                                                                    |
|---------------------------------------------------------------------------------------------------------------------------------------------------------------------------------------|--------------------------------------------------------------------------------------------------|------------------------------------------------------------------------------------------------------------------------------------------------------------------------------------------------------------------------------------------------------------------------------------------------------------------------------------------------------------------------------------------------------------------------------------|
| Call Type                                                                                                                                                                             | Call Type                                                                                        | Average Type                                                                                                                                                                                                                                                                                                                                                                                                                       |
| Hang-ups                                                                                                                                                                              | 87                                                                                               | 22.4%                                                                                                                                                                                                                                                                                                                                                                                                                              |
| LACG INTAKE                                                                                                                                                                           | 4                                                                                                | 1.0%                                                                                                                                                                                                                                                                                                                                                                                                                               |
| Other                                                                                                                                                                                 | 4                                                                                                | 1.0%                                                                                                                                                                                                                                                                                                                                                                                                                               |
| Seeking Casino Information                                                                                                                                                            | 187                                                                                              | 48.1%                                                                                                                                                                                                                                                                                                                                                                                                                              |
| Seeking Lottery Information                                                                                                                                                           | 88                                                                                               | 22.6%                                                                                                                                                                                                                                                                                                                                                                                                                              |
| Wrong Numbers                                                                                                                                                                         | 19                                                                                               | 4.9%                                                                                                                                                                                                                                                                                                                                                                                                                               |
| Total                                                                                                                                                                                 | 389                                                                                              | 100.0%                                                                                                                                                                                                                                                                                                                                                                                                                             |
| Suicide                                                                                                                                                                               | Calls                                                                                            | Percent                                                                                                                                                                                                                                                                                                                                                                                                                            |
| No                                                                                                                                                                                    | 4                                                                                                | 100%                                                                                                                                                                                                                                                                                                                                                                                                                               |
| Past                                                                                                                                                                                  | 0                                                                                                | 0%                                                                                                                                                                                                                                                                                                                                                                                                                                 |
| Present                                                                                                                                                                               | 0                                                                                                | 0%                                                                                                                                                                                                                                                                                                                                                                                                                                 |
| Total                                                                                                                                                                                 | 4                                                                                                | 100%                                                                                                                                                                                                                                                                                                                                                                                                                               |
| 1000                                                                                                                                                                                  | 4                                                                                                | 10070                                                                                                                                                                                                                                                                                                                                                                                                                              |
|                                                                                                                                                                                       |                                                                                                  |                                                                                                                                                                                                                                                                                                                                                                                                                                    |
| Caller's Subject                                                                                                                                                                      | Calls                                                                                            | Percent                                                                                                                                                                                                                                                                                                                                                                                                                            |
| Caller's Subject Brother                                                                                                                                                              | Calls                                                                                            | Percent                                                                                                                                                                                                                                                                                                                                                                                                                            |
|                                                                                                                                                                                       |                                                                                                  |                                                                                                                                                                                                                                                                                                                                                                                                                                    |
| Brother                                                                                                                                                                               | 0                                                                                                | 0%<br>0%<br>0%                                                                                                                                                                                                                                                                                                                                                                                                                     |
| Brother<br>Client                                                                                                                                                                     | 0<br>0                                                                                           | 0%<br>0%                                                                                                                                                                                                                                                                                                                                                                                                                           |
| Brother<br>Client<br>Daughter<br>Father<br>Friend                                                                                                                                     | 0<br>0<br>0                                                                                      | 0%<br>0%<br>0%                                                                                                                                                                                                                                                                                                                                                                                                                     |
| Brother<br>Client<br>Daughter<br>Father                                                                                                                                               | 0<br>0<br>0<br>0<br>0<br>0<br>0                                                                  | 0%<br>0%<br>0%<br>0%<br>0%<br>0%                                                                                                                                                                                                                                                                                                                                                                                                   |
| Brother<br>Client<br>Daughter<br>Father<br>Friend<br>Husband/Male sig other<br>Inmate                                                                                                 | 0<br>0<br>0<br>0<br>0<br>0<br>0<br>0<br>0                                                        | 0%<br>0%<br>0%<br>0%<br>0%<br>0%<br>0%                                                                                                                                                                                                                                                                                                                                                                                             |
| Brother<br>Client<br>Daughter<br>Father<br>Friend<br>Husband/Male sig other<br>Inmate<br>Misc. Family Member                                                                          | 0<br>0<br>0<br>0<br>0<br>0<br>0<br>0<br>0<br>0<br>0                                              | 0%<br>0%<br>0%<br>0%<br>0%<br>0%<br>0%<br>0%                                                                                                                                                                                                                                                                                                                                                                                       |
| Brother<br>Client<br>Daughter<br>Father<br>Friend<br>Husband/Male sig other<br>Inmate<br>Misc. Family Member<br>Mother                                                                | 0<br>0<br>0<br>0<br>0<br>0<br>0<br>0<br>0<br>0<br>0<br>0<br>0                                    | 0%           0%           0%           0%           0%           0%           0%           0%           0%           0%           0%           0%           0%           0%           0%           0%           0%           0%           0%           0%           0%           0%           0%                                                                                                                                   |
| Brother<br>Client<br>Daughter<br>Father<br>Friend<br>Husband/Male sig other<br>Inmate<br>Misc. Family Member<br>Mother<br>Self                                                        | 0<br>0<br>0<br>0<br>0<br>0<br>0<br>0<br>0<br>0<br>0<br>0<br>0<br>4                               | 0%           0%           0%           0%           0%           0%           0%           0%           0%           0%           0%           0%           0%           0%           0%           0%           0%           0%           0%           0%           0%           0%           0%           0%           0%           0%           0%           0%           0%           0%           0%           0%           0% |
| Brother<br>Client<br>Daughter<br>Father<br>Friend<br>Husband/Male sig other<br>Inmate<br>Misc. Family Member<br>Mother<br>Self<br>Sister                                              | 0<br>0<br>0<br>0<br>0<br>0<br>0<br>0<br>0<br>0<br>0<br>0<br>0<br>4<br>0                          | 0%           0%           0%           0%           0%           0%           0%           0%           0%           0%           0%           0%           0%           0%           0%           0%           0%           0%           0%           0%           0%           0%           0%           0%           0%           0%           0%                                                                               |
| Brother<br>Client<br>Daughter<br>Father<br>Friend<br>Husband/Male sig other<br>Inmate<br>Misc. Family Member<br>Mother<br>Self<br>Sister<br>Son                                       | 0<br>0<br>0<br>0<br>0<br>0<br>0<br>0<br>0<br>0<br>0<br>0<br>0<br>0<br>0<br>4<br>0<br>0<br>0<br>0 | 0%           0%           0%           0%           0%           0%           0%           0%           0%           0%           0%           0%           0%           0%           0%           0%           0%           0%           0%           0%           0%           0%           0%           0%           0%           0%           0%           0%                                                                  |
| Brother<br>Client<br>Daughter<br>Father<br>Friend<br>Husband/Male sig other<br>Inmate<br>Misc. Family Member<br>Mother<br>Self<br>Sister<br>Son<br>Unwilling                          | 0<br>0<br>0<br>0<br>0<br>0<br>0<br>0<br>0<br>0<br>0<br>0<br>0<br>4<br>0<br>0<br>0<br>0<br>0<br>0 | 0%           0%           0%           0%           0%           0%           0%           0%           0%           0%           0%           0%           0%           0%           0%           0%           0%           0%           0%           0%           0%           0%           0%           0%           0%           0%           0%           0%           0%                                                     |
| Brother<br>Client<br>Daughter<br>Father<br>Friend<br>Husband/Male sig other<br>Inmate<br>Misc. Family Member<br>Mother<br>Self<br>Sister<br>Son<br>Unwilling<br>Wife/Female sig other | 0<br>0<br>0<br>0<br>0<br>0<br>0<br>0<br>0<br>0<br>0<br>0<br>0<br>0<br>0<br>0<br>0<br>0<br>0      | 0%           0%           0%           0%           0%           0%           0%           0%           0%           0%           0%           0%           0%           0%           0%           0%           0%           0%           0%           0%           0%           0%           0%           0%           0%           0%           0%           0%           0%           0%           0%           0%              |
| Brother<br>Client<br>Daughter<br>Father<br>Friend<br>Husband/Male sig other<br>Inmate<br>Misc. Family Member<br>Mother<br>Self<br>Sister<br>Son<br>Unwilling                          | 0<br>0<br>0<br>0<br>0<br>0<br>0<br>0<br>0<br>0<br>0<br>0<br>0<br>4<br>0<br>0<br>0<br>0<br>0<br>0 | 0%           0%           0%           0%           0%           0%           0%           0%           0%           0%           0%           0%           0%           0%           0%           0%           0%           0%           0%           0%           0%           0%           0%           0%           0%           0%           0%           0%           0%                                                     |