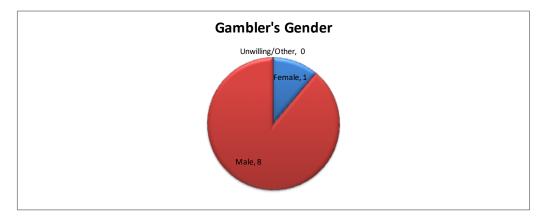

| Gambler's Gender | Calls | Percent |
|------------------|-------|---------|
| Female           | 1     | 11%     |
| Male             | 8     | 89%     |
| Unwilling/Other  | 0     | 0%      |
| Total            | 9     | 100%    |