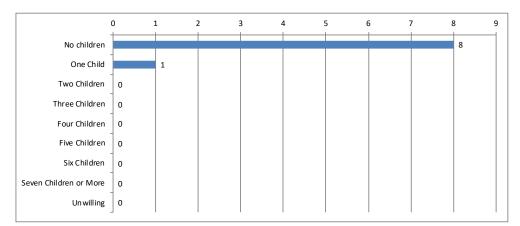

| Number of Children     | Calls | Percent |  |  |
|------------------------|-------|---------|--|--|
| No children            | 8     | 89%     |  |  |
| One Child              | 1     | 11%     |  |  |
| Two Children           | 0     | 0%      |  |  |
| Three Children         | 0     | 0%      |  |  |
| Four Children          | 0     | 0%      |  |  |
| Five Children          | 0     | 0%      |  |  |
| Six Children           | 0     | 0%      |  |  |
| Seven Children or More | 0     | 0%      |  |  |
| Unwilling              | 0     | 0%      |  |  |
| Total                  | 9     | 100%    |  |  |