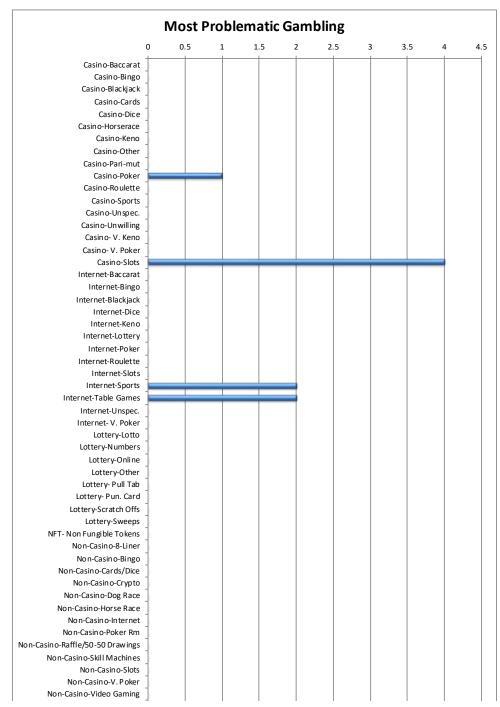

\* Percent greater than 100 because many individuals indicated more than one problem area.

The percent associated with each type of gambling indicates what percent of all the callers indicated that form of gambling was a problem for them.

| Most Problematic Gambling                       | Calls | Percent |
|-------------------------------------------------|-------|---------|
| Casino-Baccarat                                 | 0     | 0%      |
| Casino-Bingo                                    | 0     | 0%      |
| Casino-Blackjack                                | 0     | 0%      |
| Casino-Cards                                    | 0     | 0%      |
| Casino-Dice                                     | 0     | 0%      |
| Casino-Horserace                                | 0     | 0%      |
| Casino-Keno                                     | 0     | 0%      |
| Casino-Other                                    | 0     | 0%      |
| Casino-Pari-mut                                 | 0     | 0%      |
| Casino-Poker                                    | 1     | 11%     |
| Casino-Roulette                                 | 0     | 0%      |
| Casino-Sports                                   | 0     | 0%      |
| Casino-Unspec.                                  | 0     | 0%      |
| Casino-Unwilling                                | 0     | 0%      |
| Casino- V. Keno                                 | 0     | 0%      |
| Casino- V. Poker                                | *     | 0%      |
| Casino- V. Poker<br>Casino-Slots                | 0 4   | 44%     |
| Lasino-Slots<br>Internet-Baccarat               | 4 0   | 0%      |
|                                                 | -     | 0%      |
| Internet-Bingo                                  | 0     |         |
| Internet-Blackjack                              | 0     | 0%      |
| Internet-Dice                                   | 0     | 0%      |
| Internet-Keno                                   | 0     | 0%      |
| Internet-Lottery                                | 0     | 0%      |
| Internet-Poker                                  | 0     | 0%      |
| Internet-Roulette                               | 0     | 0%      |
| Internet-Slots                                  | 0     | 0%      |
| Internet-Sports                                 | 2     | 22%     |
| Internet-Table Games                            | 2     | 22%     |
| Internet-Unspec.                                | 0     | 0%      |
| Internet- V. Poker                              | 0     | 0%      |
| Lottery-Lotto                                   | 0     | 0%      |
| Lottery-Numbers                                 | 0     | 0%      |
| Lottery-Online                                  | 0     | 0%      |
| Lottery-Other                                   | 0     | 0%      |
| Lottery- Pull Tab                               | 0     | 0%      |
| Lottery- Pun. Card                              | 0     | 0%      |
| Lottery-Scratch Offs                            | 0     | 0%      |
| Lottery-Sweeps                                  | 0     | 0%      |
| NFT- Non Fungible Tokens                        | 0     | 0%      |
| Non-Casino-8-Liner                              | 0     | 0%      |
| Non-Casino-Bingo                                | 0     | 0%      |
| Non-Casino-Cards/Dice                           | 0     | 0%      |
| Non-Casino-Crypto                               | 0     | 0%      |
| Non-Casino-Dog Race                             | 0     | 0%      |
| Non-Casino-Horse Race                           | 0     | 0%      |
| Non-Casino-Internet                             | 0     | 0%      |
| Non-Casino-Poker Rm                             | 0     | 0%      |
| Non-Casino-Raffle/50-50 Drawings                | 0     | 0%      |
| Non-Casino-Skill Machines                       | 0     | 0%      |
| Non-Casino-Slots                                | 0     | 0%      |
| Non-Casino-V. Poker                             | 0     | 0%      |
| Non-Casino-Vi. Poker<br>Non-Casino-Video Gaming | 0     | 0%      |
|                                                 |       |         |
| Sports-Baseball                                 | 0     | 0%      |

| Sports-Basktball           | 0 | 0%   |
|----------------------------|---|------|
| Sports-Casino              | 0 | 0%   |
| Sports-Cock Fight          | 0 | 0%   |
| Sports-Fantasy             | 0 | 0%   |
| Sports-Football            | 0 | 0%   |
| Sports-Hockey              | 0 | 0%   |
| Sports-Other               | 0 | 0%   |
| Sports-Soccer              | 0 | 0%   |
| Sports-Unspec.             | 0 | 0%   |
| Stock Market- Bus Risk     | 0 | 0%   |
| Stock Market-Day Trade     | 0 | 0%   |
| Stock Market-Margin        | 0 | 0%   |
| Stock Market-Options       | 0 | 0%   |
| Stock Market-Other         | 0 | 0%   |
| Stock Market-Stocks        | 0 | 0%   |
| Stock Market-Unspec.       | 0 | 0%   |
| Unspec./Unwilling/Other    | 0 | 0%   |
| VGT-Video Gaming Terminals | 0 | 0%   |
| Total                      | 9 | 100% |