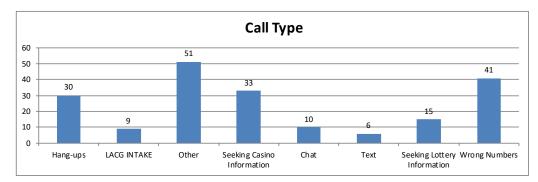

# Problem Gamblers Helpline 2/1/2024-2/29/2024 Arkansas Report

| Total Calls                 | 195       |              |  |  |
|-----------------------------|-----------|--------------|--|--|
| Total LACG Intakes          | 9         |              |  |  |
| Call Type                   | Call Type | Average Type |  |  |
| Hang-ups                    | 30        | 15%          |  |  |
| LACG INTAKE                 | 9         | 5%           |  |  |
| Other                       | 51        | 26%          |  |  |
| Seeking Casino Information  | 33        | 17%          |  |  |
| Chat                        | 10        | 5%           |  |  |
| Text                        | 6         | 3%           |  |  |
| Seeking Lottery Information | 15        | 8%           |  |  |
| Wrong Numbers               | 41        | 21%          |  |  |
| Total                       | 195       | 100%         |  |  |