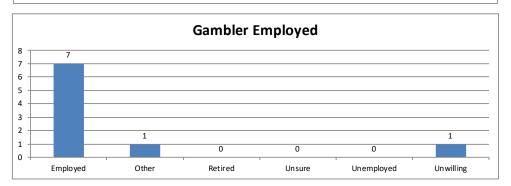

| Gambler Employed | Calls | Percent |
|------------------|-------|---------|
| Employed         | 7     | 78%     |
| Other            | 1     | 11%     |
| Retired          | 0     | 0%      |
| Unsure           | 0     | 0%      |
| Unemployed       | 0     | 0%      |
| Unwilling        | 1     | 11%     |
| Total            | 9     | 100%    |