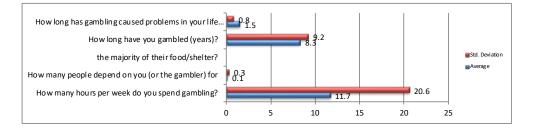

| Gambling Activity                                           | Average | Std. Deviation |
|-------------------------------------------------------------|---------|----------------|
| How many hours per week do you spend gambling?              | 11.7    | 20.6           |
| How many people depend on you (or the gambler) for          | 0.1     | 0.3            |
| the majority of their food/shelter?                         |         |                |
| How long have you gambled (years)?                          | 8.3     | 9.2            |
| How long has gambling caused problems in your life (years)? | 1.5     | 0.8            |