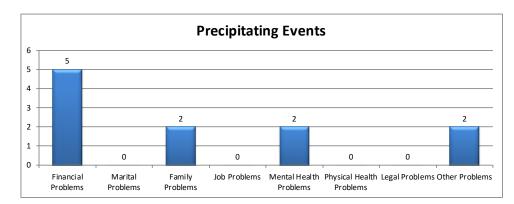

| Precipitating Event      | Calls | Percent |
|--------------------------|-------|---------|
| Financial Problems       | 5     | 56%     |
| Marital Problems         | 0     | 0%      |
| Family Problems          | 2     | 22%     |
| Job Problems             | 0     | 0%      |
| Mental Health Problems   | 2     | 22%     |
| Physical Health Problems | 0     | 0%      |
| Legal Problems           | 0     | 0%      |
| Other Problems           | 2     | 22%     |

\* Percent greater than 100 because many individuals indicated more than one problem area.

The percent associated with each type of gambling indicates what percent of all the callers indicated that form of gambling was a problem for them.