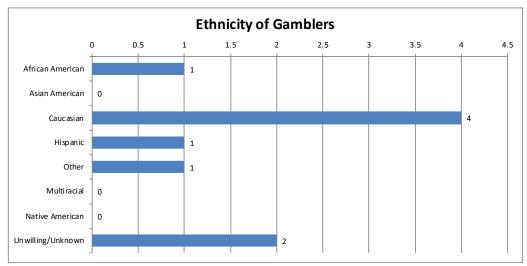

| Ethnicity of Gambler | Calls | Percent |
|----------------------|-------|---------|
| African American     | 1     | 11%     |
| Asian American       | 0     | 0%      |
| Caucasian            | 4     | 44%     |
| Hispanic             | 1     | 11%     |
| Other                | 1     | 11%     |
| Multiracial          | 0     | 0%      |
| Native American      | 0     | 0%      |
| Unwilling/Unknown    | 2     | 22%     |
| Total                | 9     | 100%    |