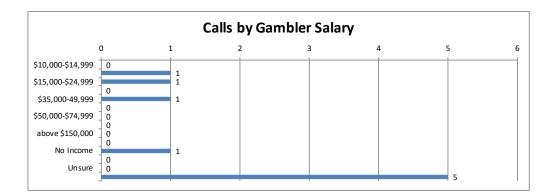

| Calls by Gambler Salary | Calls | Percent |  |  |
|-------------------------|-------|---------|--|--|
| \$10,000-\$14,999       | 0     | 0%      |  |  |
| \$100,000-\$149,999     | 1     | 11%     |  |  |
| \$15,000-\$24,999       | 1     | 11%     |  |  |
| \$25,000-\$34,999       | 0     | 0%      |  |  |
| \$35,000-49,999         | 1     | 11%     |  |  |
| \$5,000-\$9,999         | 0     | 0%      |  |  |
| \$50,000-\$74,999       | 0     | 0%      |  |  |
| \$75,000-\$99,999       | 0     | 0%      |  |  |
| above \$150,000         | 0     | 0%      |  |  |
| less than \$5,000       | 0     | 0%      |  |  |
| No Income               | 1     | 11%     |  |  |
| Unknown                 | 0     | 0%      |  |  |
| Unsure                  | 0     | 0%      |  |  |
| Unwilling               | 5     | 56%     |  |  |
| Total                   | 9     | 100%    |  |  |