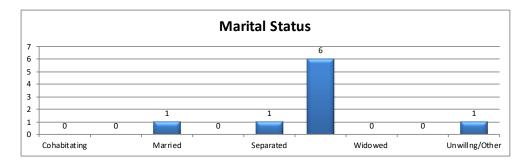

| Marital Status | Calls | Percent |  |  |
|----------------|-------|---------|--|--|
| Cohabitating   | 0     | 0%      |  |  |
| Divorced       | 0     | 0%      |  |  |
| Married        | 1     | 11%     |  |  |
| N/A            | 0     | 0%      |  |  |
| Separated      | 1     | 11%     |  |  |
| Single         | 6     | 67%     |  |  |
| Widowed        | 0     | 0%      |  |  |
| Unsure         | 0     | 0%      |  |  |
| Unwillng/Other | 1     | 11%     |  |  |
| Total          | 9     | 100%    |  |  |