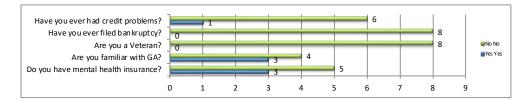

| Misc Questions                       | J   | es         | ]  | No         |
|--------------------------------------|-----|------------|----|------------|
|                                      | Yes | Percentage | No | Percentage |
| Do you have mental health insurance? | 3   | 33%        | 5  | 56%        |
| Are you familiar with GA?            | 3   | 33%        | 4  | 44%        |
| Are you a Veteran?                   | 0   | 0%         | 8  | 89%        |
| Have you ever filed bankruptcy?      | 0   | 0%         | 8  | 89%        |
| Have you ever had credit problems?   | 1   | 11%        | 6  | 67%        |