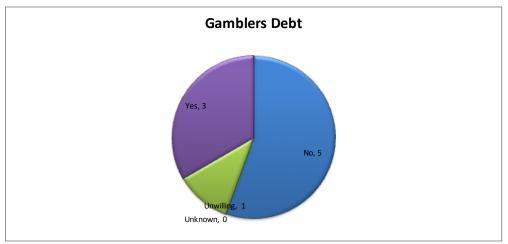

| Gamblers Debt | Calls | Percent |
|---------------|-------|---------|
| No            | 5     | 56%     |
| Unknown       | 0     | 0%      |
| Unwilling     | 1     | 11%     |
| Yes           | 3     | 33%     |
| Total         | 9     | 100%    |