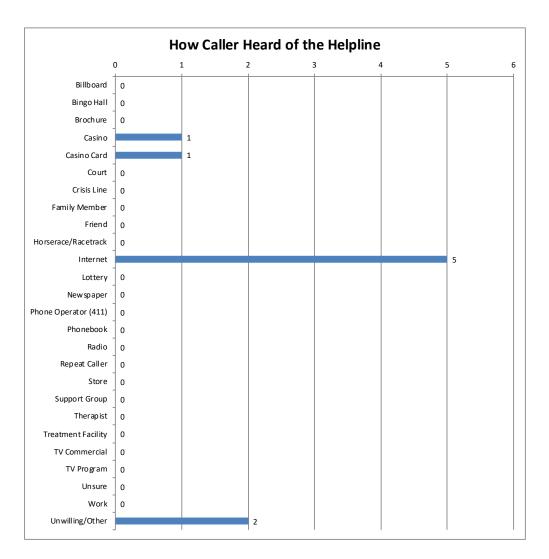

| How Caller Heard of Problem Gamblers Helpline | Calls | Percent |  |  |
|-----------------------------------------------|-------|---------|--|--|
| Billboard                                     | 0     | 0%      |  |  |
| Bingo Hall                                    | 0     | 0%      |  |  |
| Brochure                                      | 0     | 0%      |  |  |
| Casino                                        | 1     | 11%     |  |  |
| Casino Card                                   | 1     | 11%     |  |  |
| Court                                         | 0     | 0%      |  |  |
| Crisis Line                                   | 0     | 0%      |  |  |
| Family Member                                 | 0     | 0%      |  |  |
| Friend                                        | 0     | 0%      |  |  |
| Horserace/Racetrack                           | 0     | 0%      |  |  |
| Internet                                      | 5     | 56%     |  |  |
| Lottery                                       | 0     | 0%      |  |  |
| Newspaper                                     | 0     | 0%      |  |  |
| Phone Operator (411)                          | 0     | 0%      |  |  |
| Phonebook                                     | 0     | 0%      |  |  |
| Radio                                         | 0     | 0%      |  |  |
| Repeat Caller                                 | 0     | 0%      |  |  |
| Store                                         | 0     | 0%      |  |  |
| Support Group                                 | 0     | 0%      |  |  |
| Therapist                                     | 0     | 0%      |  |  |
| Treatment Facility                            | 0     | 0%      |  |  |
| TV Commercial                                 | 0     | 0%      |  |  |
| TV Program                                    | 0     | 0%      |  |  |
| Unsure                                        | 0     | 0%      |  |  |
| Work                                          | 0     | 0%      |  |  |
| Unwilling/Other                               | 2     | 22%     |  |  |
| Total                                         | 9     | 100%    |  |  |