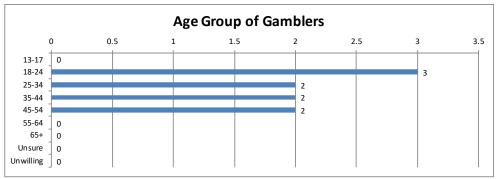

| Age Group of Gamblers | Calls | Percent |
|-----------------------|-------|---------|
| 13-17                 | 0     | 0%      |
| 18-24                 | 3     | 33%     |
| 25-34                 | 2     | 22%     |
| 35-44                 | 2     | 22%     |
| 45-54                 | 2     | 22%     |
| 55-64                 | 0     | 0%      |
| 65+                   | 0     | 0%      |
| Unsure                | 0     | 0%      |
| Unwilling             | 0     | 0%      |
| Total                 | 9     | 100%    |