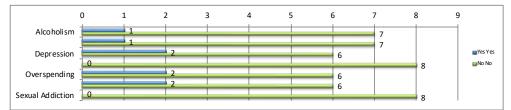

| Other Problems Identified |     | Yes        |    | No         |  |
|---------------------------|-----|------------|----|------------|--|
|                           | Yes | Percentage | No | Percentage |  |
| Alcoholism                | 1   | 11.1%      | 7  | 77.8%      |  |
| Drug Abuse                | 1   | 11.1%      | 7  | 77.8%      |  |
| Depression                | 2   | 22.2%      | 6  | 66.7%      |  |
| Eating Disorder           | 0   | 0.0%       | 8  | 88.9%      |  |
| Overspending              | 2   | 22.2%      | 6  | 66.7%      |  |
| Smoking                   | 2   | 22.2%      | 6  | 66.7%      |  |
| Sexual Addiction          | 0   | 0.0%       | 8  | 88.9%      |  |