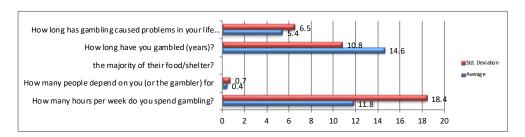

| Gambling Activity                                           | Average | Std. Deviation |
|-------------------------------------------------------------|---------|----------------|
| How many hours per week do you spend gambling?              | 11.8    | 18.4           |
| How many people depend on you (or the gambler) for          | 0.4     | 0.7            |
| the majority of their food/shelter?                         |         |                |
| How long have you gambled (years)?                          | 14.6    | 10.8           |
| How long has gambling caused problems in your life (years)? | 5.4     | 6.5            |