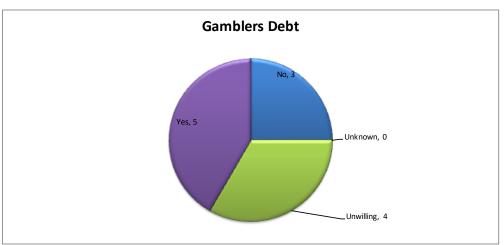

| Gamblers Debt | Calls | Percent |
|---------------|-------|---------|
| No            | 3     | 25%     |
| Unknown       | 0     | 0%      |
| Unwilling     | 4     | 33%     |
| Yes           | 5     | 42%     |
| Total         | 12    | 100%    |