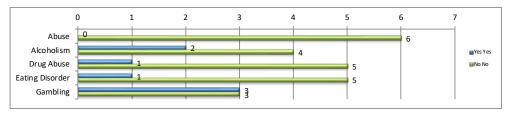

| Problems Identified in Family | Yes |            | No |            |
|-------------------------------|-----|------------|----|------------|
|                               | Yes | Percentage | No | Percentage |
| Abuse                         | 0   | 0.0%       | 6  | 50.0%      |
| Alcoholism                    | 2   | 16.7%      | 4  | 33.3%      |
| Drug Abuse                    | 1   | 8.3%       | 5  | 41.7%      |
| Eating Disorder               | 1   | 8.3%       | 5  | 41.7%      |
| Gambling                      | 3   | 25.0%      | 3  | 25.0%      |