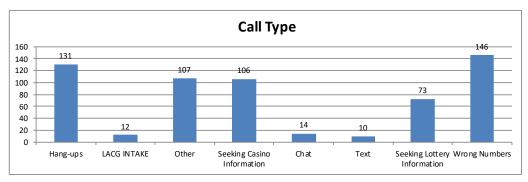

# Problem Gamblers Helpline 12/1/2023-12/31/2023 Arkansas Report

Total Calls 599
Total LACG Intakes 12

| Call Type                   | Call Type | Average Type |
|-----------------------------|-----------|--------------|
| Hang-ups                    | 131       | 22%          |
| LACG INTAKE                 | 12        | 2%           |
| Other                       | 107       | 18%          |
| Seeking Casino Information  | 106       | 18%          |
| Chat                        | 14        | 2%           |
| Text                        | 10        | 2%           |
| Seeking Lottery Information | 73        | 12%          |
| Wrong Numbers               | 146       | 24%          |
| Total                       | 599       | 100%         |