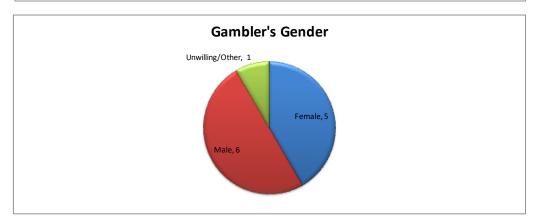

| Gambler's Gender | Calls | Percent |
|------------------|-------|---------|
| Female           | 5     | 42%     |
| Male             | 6     | 50%     |
| Unwilling/Other  | 1     | 8%      |
| Total            | 12    | 100%    |