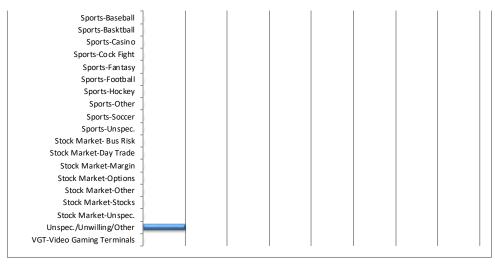

| Sports-Basktball           | 0  | 0%   |
|----------------------------|----|------|
| Sports-Casino              | 0  | 0%   |
| Sports-Cock Fight          | 0  | 0%   |
| Sports-Fantasy             | 0  | 0%   |
| Sports-Football            | 0  | 0%   |
| Sports-Hockey              | 0  | 0%   |
| Sports-Other               | 0  | 0%   |
| Sports-Soccer              | 0  | 0%   |
| Sports-Unspec.             | 0  | 0%   |
| Stock Market- Bus Risk     | 0  | 0%   |
| Stock Market-Day Trade     | 0  | 0%   |
| Stock Market-Margin        | 0  | 0%   |
| Stock Market-Options       | 0  | 0%   |
| Stock Market-Other         | 0  | 0%   |
| Stock Market-Stocks        | 0  | 0%   |
| Stock Market-Unspec.       | 0  | 0%   |
| Unspec./Unwilling/Other    | 1  | 8%   |
| VGT-Video Gaming Terminals | 0  | 0%   |
| Total                      | 12 | 100% |