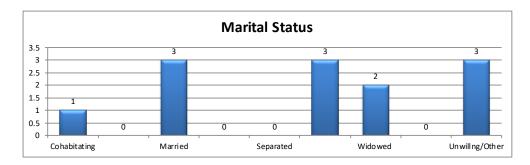

| Marital Status | Calls | Percent |
|----------------|-------|---------|
| Cohabitating   | 1     | 8%      |
| Divorced       | 0     | 0%      |
| Married        | 3     | 25%     |
| N/A            | 0     | 0%      |
| Separated      | 0     | 0%      |
| Single         | 3     | 25%     |
| Widowed        | 2     | 17%     |
| Unsure         | 0     | 0%      |
| Unwillng/Other | 3     | 25%     |
| Total          | 12    | 100%    |