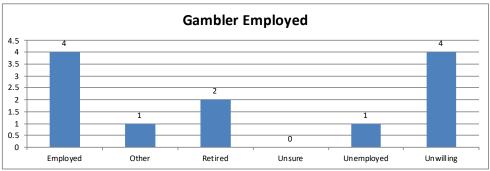

| Gambler Employed | Calls | Percent |
|------------------|-------|---------|
| Employed         | 4     | 33%     |
| Other            | 1     | 8%      |
| Retired          | 2     | 17%     |
| Unsure           | 0     | 0%      |
| Unemployed       | 1     | 8%      |
| Unwilling        | 4     | 33%     |
| Total            | 12    | 100%    |