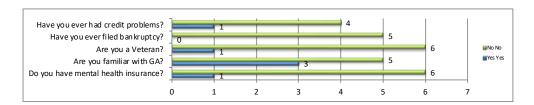

| Misc Questions                       |     | Yes        |    | No         |  |
|--------------------------------------|-----|------------|----|------------|--|
|                                      | Yes | Percentage | No | Percentage |  |
| Do you have mental health insurance? | 1   | 8%         | 6  | 50%        |  |
| Are you familiar with GA?            | 3   | 25%        | 5  | 42%        |  |
| Are you a Veteran?                   | 1   | 8%         | 6  | 50%        |  |
| Have you ever filed bankruptcy?      | 0   | 0%         | 5  | 42%        |  |
| Have you ever had credit problems?   | 1   | 8%         | 4  | 33%        |  |