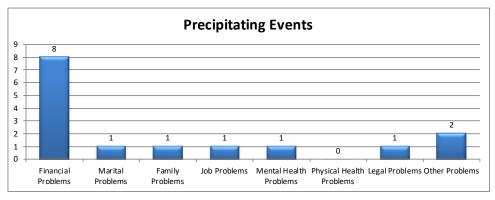

| Precipitating Event      | Calls | Percent |
|--------------------------|-------|---------|
| Financial Problems       | 8     | 67%     |
| Marital Problems         | 1     | 8%      |
| Family Problems          | 1     | 8%      |
| Job Problems             | 1     | 8%      |
| Mental Health Problems   | 1     | 8%      |
| Physical Health Problems | 0     | 0%      |
| Legal Problems           | 1     | 8%      |
| Other Problems           | 2     | 17%     |

<sup>\*</sup> Percent greater than 100 because many individuals indicated more than one problem area.

The percent associated with each type of gambling indicates what percent of all the callers indicated that form of gambling was a problem for them.