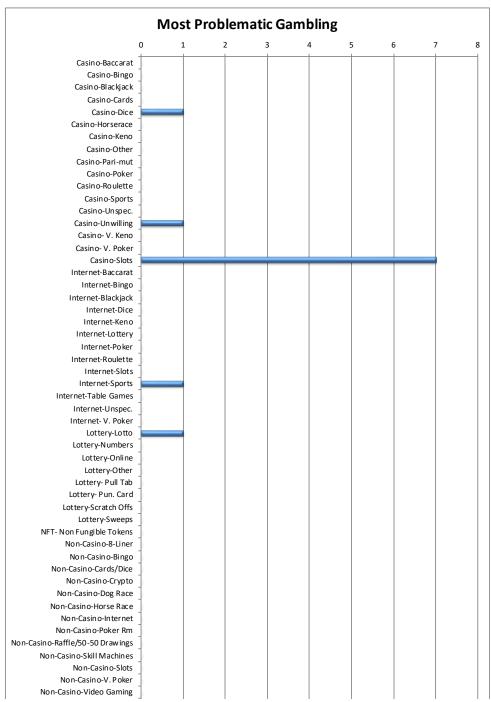

<sup>\*</sup> Percent greater than 100 because many individuals indicated more than one problem area.

The percent associated with each type of gambling indicates what percent of all the callers indicated that form of gambling was a problem for them.

| Most Problematic Compline                  | Calls | Percent |
|--------------------------------------------|-------|---------|
| Most Problematic Gambling                  |       |         |
| Casino-Baccarat                            | 0     | 0%      |
| Casino-Bingo                               | 0     | 0%      |
| Casino-Blackjack                           | 0     | 0%      |
| Casino-Cards                               | 0     | 0%      |
| Casino-Dice                                | 1     | 8%      |
| Casino-Horserace                           | 0     | 0%      |
| Casino-Keno                                | 0     | 0%      |
| Casino-Other                               | 0     | 0%      |
| Casino-Pari-mut                            | 0     | 0%      |
| Casino-Poker                               | 0     | 0%      |
| Casino-Roulette                            | 0     | 0%      |
| Casino-Sports                              | 0     | 0%      |
| Casino-Unspec.                             | 0     | 0%      |
| Casino-Unwilling                           | 1     | 8%      |
| Casino- V. Keno                            | 0     | 0%      |
| Casino- V. Poker                           | 0     | 0%      |
| Casino-Slots                               | 7     | 58%     |
| Internet-Baccarat                          | 0     | 0%      |
| Internet-Bingo                             | 0     | 0%      |
| Internet-Blackjack                         | 0     | 0%      |
| Internet-Dice                              | 0     | 0%      |
| Internet-Keno                              | 0     | 0%      |
| Internet-Lottery                           | 0     | 0%      |
| Internet-Poker                             | 0     | 0%      |
| Internet-Roulette                          | 0     | 0%      |
| Internet-Slots                             | 0     | 0%      |
| Internet-Sports                            | 1     | 8%      |
| Internet-Table Games                       | 0     | 0%      |
| Internet-Unspec.                           | 0     | 0%      |
| Internet- V. Poker                         | 0     | 0%      |
| Lottery-Lotto                              | 1     | 8%      |
| Lottery-Numbers                            | 0     | 0%      |
| Lottery-Online                             | 0     | 0%      |
| Lottery-Other                              | 0     | 0%      |
| Lottery- Pull Tab                          | 0     | 0%      |
| Lottery- Pun. Card                         | 0     | 0%      |
| Lottery-Scratch Offs                       | 0     | 0%      |
| Lottery-Sweeps                             | 0     | 0%      |
| NFT- Non Fungible Tokens                   | 0     | 0%      |
| Non-Casino-8-Liner                         | 0     | 0%      |
| Non-Casino-Bingo                           | 0     | 0%      |
| Non-Casino-Cards/Dice                      | 0     | 0%      |
| Non-Casino-Crypto                          | 0     | 0%      |
| Non-Casino-Dog Race                        | 0     | 0%      |
| Non-Casino-Horse Race                      | 0     | 0%      |
| Non-Casino-Internet                        | 0     | 0%      |
| Non-Casino-Poker Rm                        | 0     | 0%      |
| Non-Casino-Raffle/50-50 Drawings           | 0     | 0%      |
| Non-Casino-Skill Machines                  | 0     | 0%      |
| Non-Casino-Skin Waterines Non-Casino-Slots | 0     | 0%      |
| Non-Casino-V. Poker                        | 0     | 0%      |
| Non-Casino-Video Gaming                    | 0     | 0%      |
| Sports-Baseball                            | 0     | 0%      |
| Sports-Baseball                            | υ     | U70     |