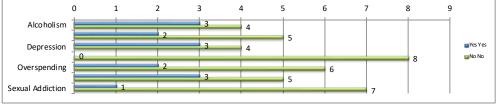

| Other Problems Identified | Yes |            | No |            |
|---------------------------|-----|------------|----|------------|
|                           | Yes | Percentage | No | Percentage |
| Alcoholism                | 3   | 25.0%      | 4  | 33.3%      |
| Drug Abuse                | 2   | 16.7%      | 5  | 41.7%      |
| Depression                | 3   | 25.0%      | 4  | 33.3%      |
| Eating Disorder           | 0   | 0.0%       | 8  | 66.7%      |
| Overspending              | 2   | 16.7%      | 6  | 50.0%      |
| Smoking                   | 3   | 25.0%      | 5  | 41.7%      |
| Sexual Addiction          | 1   | 8.3%       | 7  | 58.3%      |