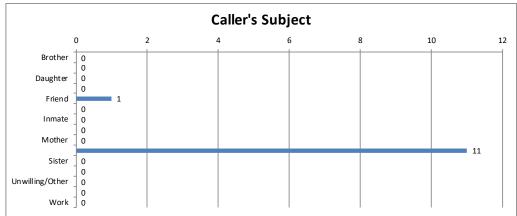

| Suicide | Calls | Percent |
|---------|-------|---------|
| No      | 11    | 92%     |
| Past    | 1     | 8%      |
| Present | 0     | 0%      |
| Total   | 12    | 100%    |

| Caller's Subject       | Calls | Percent |
|------------------------|-------|---------|
| Brother                | 0     | 0%      |
| Client                 | 0     | 0%      |
| Daughter               | 0     | 0%      |
| Father                 | 0     | 0%      |
| Friend                 | 1     | 8%      |
| Husband/Male sig other | 0     | 0%      |
| Inmate                 | 0     | 0%      |
| Misc. Family Member    | 0     | 0%      |
| Mother                 | 0     | 0%      |
| Self                   | 11    | 92%     |
| Sister                 | 0     | 0%      |
| Son                    | 0     | 0%      |
| Unwilling/Other        | 0     | 0%      |
| Wife/Female sig other  | 0     | 0%      |
| Work                   | 0     | 0%      |
| Total                  | 12    | 100%    |