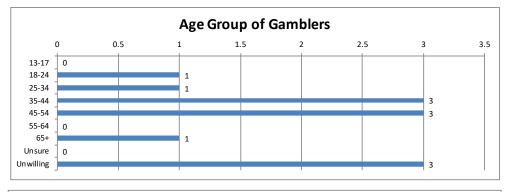

| Age Group of Gamblers | Calls | Percent |
|-----------------------|-------|---------|
| 13-17                 | 0     | 0%      |
| 18-24                 | 1     | 8%      |
| 25-34                 | 1     | 8%      |
| 35-44                 | 3     | 25%     |
| 45-54                 | 3     | 25%     |
| 55-64                 | 0     | 0%      |
| 65+                   | 1     | 8%      |
| Unsure                | 0     | 0%      |
| Unwilling             | 3     | 25%     |
| Total                 | 12    | 100%    |