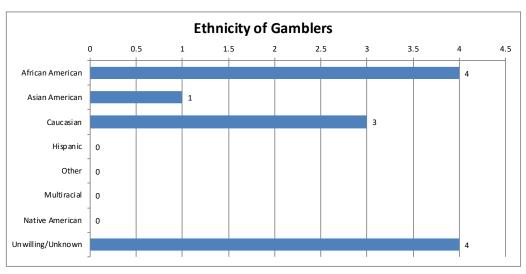

| Ethnicity of Gambler | Calls | Percent |
|----------------------|-------|---------|
| African American     | 4     | 33%     |
| Asian American       | 1     | 8%      |
| Caucasian            | 3     | 25%     |
| Hispanic             | 0     | 0%      |
| Other                | 0     | 0%      |
| Multiracial          | 0     | 0%      |
| Native American      | 0     | 0%      |
| Unwilling/Unknown    | 4     | 33%     |
| Total                | 12    | 100%    |