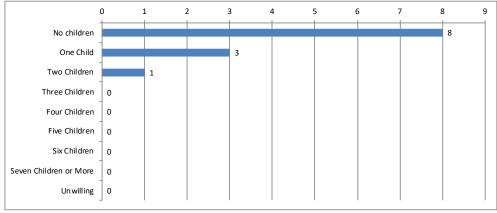

| Number of Children     | Calls | Percent |
|------------------------|-------|---------|
| No children            | 8     | 67%     |
| One Child              | 3     | 25%     |
| Two Children           | 1     | 8%      |
| Three Children         | 0     | 0%      |
| Four Children          | 0     | 0%      |
| Five Children          | 0     | 0%      |
| Six Children           | 0     | 0%      |
| Seven Children or More | 0     | 0%      |
| Unwilling              | 0     | 0%      |
| Total                  | 12    | 100%    |