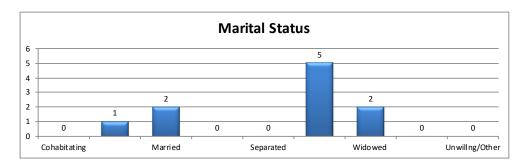

| Marital Status | Calls | Percent |
|----------------|-------|---------|
| Cohabitating   | 0     | 0%      |
| Divorced       | 1     | 10%     |
| Married        | 2     | 20%     |
| N/A            | 0     | 0%      |
| Separated      | 0     | 0%      |
| Single         | 5     | 50%     |
| Widowed        | 2     | 20%     |
| Unsure         | 0     | 0%      |
| Unwillng/Other | 0     | 0%      |
| Total          | 10    | 100%    |