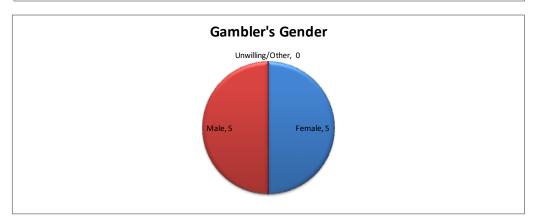

| Gambler's Gender | Calls | Percent |
|------------------|-------|---------|
| Female           | 5     | 50%     |
| Male             | 5     | 50%     |
| Unwilling/Other  | 0     | 0%      |
| Total            | 10    | 100%    |