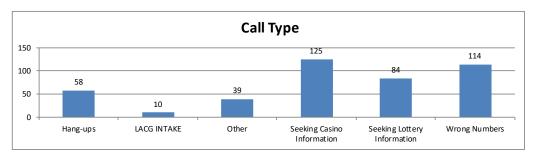

# Problem Gamblers Helpline 4/1/2023-4/30/2023 Arkansas Report

Total Calls 430
Total LACG Intakes 10

| Call Type                   | Call Type | Average Type |
|-----------------------------|-----------|--------------|
| Hang-ups                    | 58        | 13%          |
| LACG INTAKE                 | 10        | 2%           |
| Other                       | 39        | 9%           |
| Seeking Casino Information  | 125       | 29%          |
| Seeking Lottery Information | 84        | 20%          |
| Wrong Numbers               | 114       | 27%          |
| Total                       | 430       | 100%         |