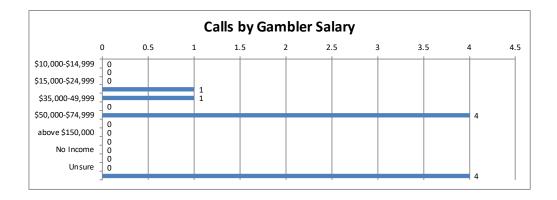

| Calls by Gambler Salary | Calls | Percent |
|-------------------------|-------|---------|
| \$10,000-\$14,999       | 0     | 0%      |
| \$100,000-\$149,999     | 0     | 0%      |
| \$15,000-\$24,999       | 0     | 0%      |
| \$25,000-\$34,999       | 1     | 10%     |
| \$35,000-49,999         | 1     | 10%     |
| \$5,000-\$9,999         | 0     | 0%      |
| \$50,000-\$74,999       | 4     | 40%     |
| \$75,000-\$99,999       | 0     | 0%      |
| above \$150,000         | 0     | 0%      |
| less than \$5,000       | 0     | 0%      |
| No Income               | 0     | 0%      |
| Unknown                 | 0     | 0%      |
| Unsure                  | 0     | 0%      |
| Unwilling               | 4     | 40%     |
| Total                   | 10    | 100%    |