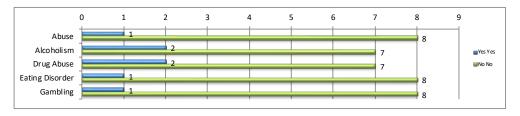

| Problems Identified in Family | Yes |            | No |            |
|-------------------------------|-----|------------|----|------------|
|                               | Yes | Percentage | No | Percentage |
| Abuse                         | 1   | 10.0%      | 8  | 80.0%      |
| Alcoholism                    | 2   | 20.0%      | 7  | 70.0%      |
| Drug Abuse                    | 2   | 20.0%      | 7  | 70.0%      |
| Eating Disorder               | 1   | 10.0%      | 8  | 80.0%      |
| Gambling                      | 1   | 10.0%      | 8  | 80.0%      |