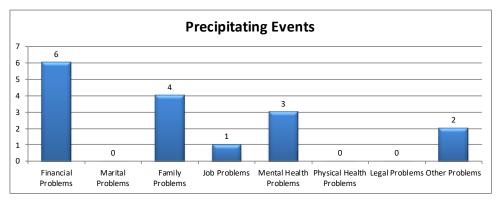

| Precipitating Event      | Calls | Percent |
|--------------------------|-------|---------|
| Financial Problems       | 6     | 60%     |
| Marital Problems         | 0     | 0%      |
| Family Problems          | 4     | 40%     |
| Job Problems             | 1     | 10%     |
| Mental Health Problems   | 3     | 30%     |
| Physical Health Problems | 0     | 0%      |
| Legal Problems           | 0     | 0%      |
| Other Problems           | 2     | 20%     |

<sup>\*</sup> Percent greater than 100 because many individuals indicated more than one problem area.

The percent associated with each type of gambling indicates what percent of all the callers indicated that form of gambling was a problem for them.