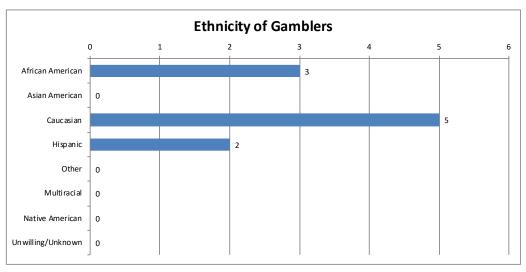

| Ethnicity of Gambler | Calls | Percent |
|----------------------|-------|---------|
| African American     | 3     | 30%     |
| Asian American       | 0     | 0%      |
| Caucasian            | 5     | 50%     |
| Hispanic             | 2     | 20%     |
| Other                | 0     | 0%      |
| Multiracial          | 0     | 0%      |
| Native American      | 0     | 0%      |
| Unwilling/Unknown    | 0     | 0%      |
| Total                | 10    | 100%    |