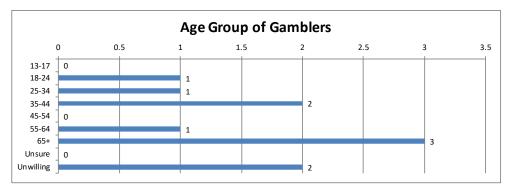

| Age Group of Gamblers | Calls | Percent |
|-----------------------|-------|---------|
| 13-17                 | 0     | 0%      |
| 18-24                 | 1     | 10%     |
| 25-34                 | 1     | 10%     |
| 35-44                 | 2     | 20%     |
| 45-54                 | 0     | 0%      |
| 55-64                 | 1     | 10%     |
| 65+                   | 3     | 30%     |
| Unsure                | 0     | 0%      |
| Unwilling             | 2     | 20%     |
| Total                 | 10    | 100%    |