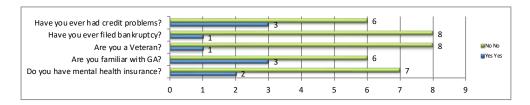

| Misc Questions                       | ,   | Yes        |    | No         |  |
|--------------------------------------|-----|------------|----|------------|--|
|                                      | Yes | Percentage | No | Percentage |  |
| Do you have mental health insurance? | 2   | 20%        | 7  | 70%        |  |
| Are you familiar with GA?            | 3   | 30%        | 6  | 60%        |  |
| Are you a Veteran?                   | 1   | 10%        | 8  | 80%        |  |
| Have you ever filed bankruptcy?      | 1   | 10%        | 8  | 80%        |  |
| Have you ever had credit problems?   | 3   | 30%        | 6  | 60%        |  |