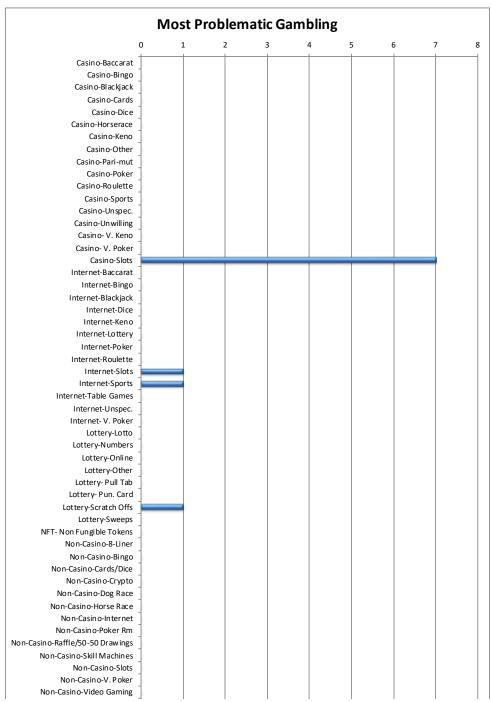

<sup>\*</sup> Percent greater than 100 because many individuals indicated more than one problem area.

The percent associated with each type of gambling indicates what percent of all the callers indicated that form of gambling was a problem for them.

| Most Problematic Compline                             | Calls | Percent  |
|-------------------------------------------------------|-------|----------|
| Most Problematic Gambling                             |       |          |
| Casino-Baccarat                                       | 0     | 0%       |
| Casino-Bingo                                          | 0     | 0%       |
| Casino-Blackjack                                      | 0     | 0%       |
| Casino-Cards                                          | 0     | 0%       |
| Casino-Dice                                           | 0     | 0%       |
| Casino-Horserace                                      | 0     | 0%       |
| Casino-Keno                                           | 0     | 0%       |
| Casino-Other                                          | 0     | 0%       |
| Casino-Pari-mut                                       | 0     | 0%       |
| Casino-Poker                                          | 0     | 0%       |
| Casino-Roulette                                       | 0     | 0%       |
| Casino-Sports                                         | 0     | 0%       |
| Casino-Unspec.                                        | 0     | 0%       |
| Casino-Unwilling                                      | 0     | 0%       |
| Casino- V. Keno                                       | 0     | 0%       |
| Casino- V. Poker                                      | 0     | 0%       |
| Casino-Slots                                          | 7     | 70%      |
| Internet-Baccarat                                     | 0     | 0%       |
| Internet-Bingo                                        | 0     | 0%       |
| Internet-Blackjack                                    | 0     | 0%       |
| Internet-Dice                                         | 0     | 0%       |
| Internet-Keno                                         | 0     | 0%       |
| Internet-Lottery                                      | 0     | 0%       |
| Internet-Poker                                        | 0     | 0%       |
| Internet-Roulette                                     | 0     | 0%       |
| Internet-Slots                                        | 1     | 10%      |
| Internet-Sports                                       | 1     | 10%      |
| Internet-Table Games                                  | 0     | 0%       |
| Internet-Unspec.                                      | 0     | 0%       |
| Internet- V. Poker                                    | 0     | 0%       |
| Lottery-Lotto                                         | 0     | 0%       |
| Lottery-Numbers                                       | 0     | 0%       |
| Lottery-Online                                        | 0     | 0%       |
| Lottery-Other                                         | 0     | 0%       |
| Lottery- Pull Tab                                     | 0     | 0%       |
| Lottery- Pun. Card                                    | 0     | 0%       |
| Lottery-Scratch Offs                                  | 1     | 10%      |
| Lottery-Sweeps                                        | 0     | 0%       |
| NFT- Non Fungible Tokens                              | 0     | 0%       |
| Non-Casino-8-Liner                                    | 0     | 0%       |
| Non-Casino-Bingo                                      | 0     | 0%       |
| Non-Casino-Cards/Dice                                 | 0     | 0%       |
| Non-Casino-Crypto                                     | 0     | 0%       |
| Non-Casino-Orypto Non-Casino-Dog Race                 | 0     | 0%       |
| Non-Casino-Horse Race                                 | 0     | 0%       |
| Non-Casino-Internet                                   | 0     | 0%       |
| Non-Casino-Poker Rm                                   | 0     | 0%       |
| Non-Casino-Poker Kin Non-Casino-Raffle/50-50 Drawings | 0     | 0%       |
|                                                       |       |          |
| Non-Casino-Skill Machines<br>Non-Casino-Slots         | 0     | 0%<br>0% |
|                                                       |       |          |
| Non-Casino-V. Poker                                   | 0     | 0%       |
| Non-Casino-Video Gaming                               | 0     | 0%       |
| Sports-Baseball                                       | 0     | 0%       |