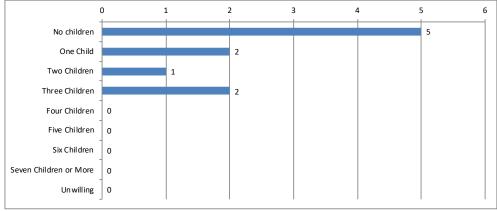

| Number of Children     | Calls | Percent |
|------------------------|-------|---------|
| No children            | 5     | 50%     |
| One Child              | 2     | 20%     |
| Two Children           | 1     | 10%     |
| Three Children         | 2     | 20%     |
| Four Children          | 0     | 0%      |
| Five Children          | 0     | 0%      |
| Six Children           | 0     | 0%      |
| Seven Children or More | 0     | 0%      |
| Unwilling              | 0     | 0%      |
| Total                  | 10    | 100%    |