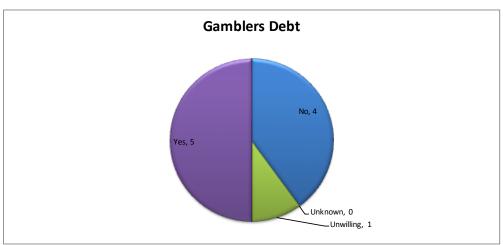

| Gamblers Debt | Calls | Percent |
|---------------|-------|---------|
| No            | 4     | 40%     |
| Unknown       | 0     | 0%      |
| Unwilling     | 1     | 10%     |
| Yes           | 5     | 50%     |
| Total         | 10    | 100%    |