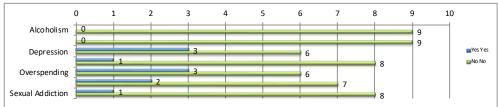

| Other Problems Identified | Yes |            | No |            |
|---------------------------|-----|------------|----|------------|
|                           | Yes | Percentage | No | Percentage |
| Alcoholism                | 0   | 0.0%       | 9  | 90.0%      |
| Drug Abuse                | 0   | 0.0%       | 9  | 90.0%      |
| Depression                | 3   | 30.0%      | 6  | 60.0%      |
| Eating Disorder           | 1   | 10.0%      | 8  | 80.0%      |
| Overspending              | 3   | 30.0%      | 6  | 60.0%      |
| Smoking                   | 2   | 20.0%      | 7  | 70.0%      |
| Sexual Addiction          | 1   | 10.0%      | 8  | 80.0%      |