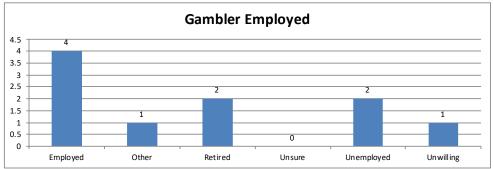

| Gambler Employed | Calls | Percent |
|------------------|-------|---------|
| Employed         | 4     | 40%     |
| Other            | 1     | 10%     |
| Retired          | 2     | 20%     |
| Unsure           | 0     | 0%      |
| Unemployed       | 2     | 20%     |
| Unwilling        | 1     | 10%     |
| Total            | 10    | 100%    |