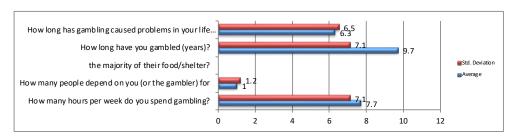

| Gambling Activity                                           | Average | Std. Deviation |
|-------------------------------------------------------------|---------|----------------|
| How many hours per week do you spend gambling?              | 7.7     | 7.1            |
| How many people depend on you (or the gambler) for          | 1       | 1.2            |
| the majority of their food/shelter?                         |         |                |
| How long have you gambled (years)?                          | 9.7     | 7.1            |
| How long has gambling caused problems in your life (years)? | 6.3     | 6.5            |