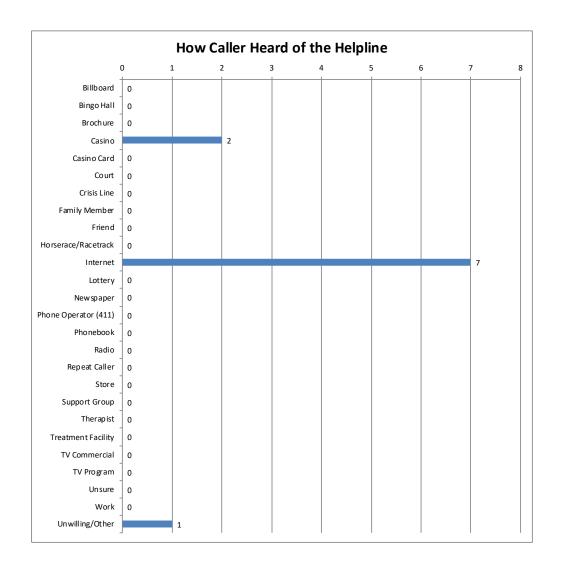

| How Caller Heard of Problem Gamblers Helpline | Calls | Percent |
|-----------------------------------------------|-------|---------|
| Billboard                                     | 0     | 0%      |
| Bingo Hall                                    | 0     | 0%      |
| Brochure                                      | 0     | 0%      |
| Casino                                        | 2     | 20%     |
| Casino Card                                   | 0     | 0%      |
| Court                                         | 0     | 0%      |
| Crisis Line                                   | 0     | 0%      |
| Family Member                                 | 0     | 0%      |
| Friend                                        | 0     | 0%      |
| Horserace/Racetrack                           | 0     | 0%      |
| Internet                                      | 7     | 70%     |
| Lottery                                       | 0     | 0%      |
| Newspaper                                     | 0     | 0%      |
| Phone Operator (411)                          | 0     | 0%      |
| Phonebook                                     | 0     | 0%      |
| Radio                                         | 0     | 0%      |
| Repeat Caller                                 | 0     | 0%      |
| Store                                         | 0     | 0%      |
| Support Group                                 | 0     | 0%      |
| Therapist                                     | 0     | 0%      |
| Treatment Facility                            | 0     | 0%      |
| TV Commercial                                 | 0     | 0%      |
| TV Program                                    | 0     | 0%      |
| Unsure                                        | 0     | 0%      |
| Work                                          | 0     | 0%      |
| Unwilling/Other                               | 1     | 10%     |
| Total                                         | 10    | 100%    |