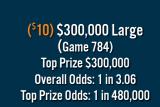

## \$300,000 LARGE

The \$10 \$300,000 Large instant game makes a massive splash as the new GIGANTIX® ticket. With 44 chances to win on each ticket, three \$300,000 top prizes, and a whopping \$10 million in total cash prizes, players will love this game when it launches on April 16.