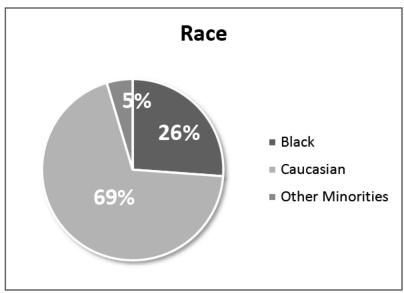

### ARKANSAS DEPARTMENT OF FINANCE AND ADMINISTRATION OFFICE OF THE ARKANSAS LOTTERY RETAIL SALES BY COUNTY

October 1 through October 31, 2019

| COUNTY       | CASH 3       | CASH 4      | FAST PLAY    | INSTANT<br>SETTLEMENTS | LUCKY FOR<br>LIFE | MEGA<br>MILLIONS | NATURAL STATE JACKPOT | POWERBALL    | TOTAL SALES<br>FOR COUNTY |
|--------------|--------------|-------------|--------------|------------------------|-------------------|------------------|-----------------------|--------------|---------------------------|
| HOWARD       | \$26,166.00  | \$10,899.50 | \$6,913.00   | \$209,885.00           | \$1,660.00        | \$4,042.00       | \$2,218.00            | \$6,267.00   | \$268,050.50              |
| INDEPENDENCE | \$1,716.50   | \$909.00    | \$57,707.00  | \$524,056.00           | \$2,338.00        | \$13,551.00      | \$9,305.00            | \$20,499.00  | \$630,081.50              |
| IZARD        | \$91.50      | \$33.50     | \$6,591.00   | \$68,041.00            | \$582.00          | \$3,619.00       | \$3,110.00            | \$4,863.00   | \$86,931.00               |
| JACKSON      | \$15,051.50  | \$6,933.50  | \$34,770.00  | \$272,225.00           | \$1,868.00        | \$6,421.00       | \$6,030.00            | \$9,268.00   | \$352,567.00              |
| JEFFERSON    | \$47,970.50  | \$36,368.00 | \$58,576.00  | \$1,388,439.00         | \$7,868.00        | \$36,931.00      | \$22,179.00           | \$52,683.00  | \$1,651,014.50            |
| JOHNSON      | \$437.50     | \$1,186.00  | \$6,068.00   | \$227,385.00           | \$1,518.00        | \$7,750.00       | \$3,962.00            | \$11,986.00  | \$260,292.50              |
| LAFAYETTE    | \$7,528.00   | \$956.50    | \$3,138.00   | \$54,334.00            | \$428.00          | \$1,449.00       | \$602.00              | \$2,977.00   | \$71,412.50               |
| LAWRENCE     | \$1,066.00   | \$917.50    | \$8,441.00   | \$237,172.00           | \$1,340.00        | \$5,298.00       | \$2,485.00            | \$7,888.00   | \$264,607.50              |
| LEE          | \$2,955.50   | \$8,770.50  | \$1,163.00   | \$73,436.00            | \$308.00          | \$1,771.00       | \$513.00              | \$2,704.00   | \$91,621.00               |
| LINCOLN      | \$249.50     | \$454.00    | \$4,903.00   | \$84,815.00            | \$1,014.00        | \$2,991.00       | \$2,057.00            | \$4,251.00   | \$100,734.50              |
| LITTLE RIVER | \$6,238.50   | \$2,572.00  | \$12,870.00  | \$121,985.00           | \$676.00          | \$3,778.00       | \$1,179.00            | \$5,465.00   | \$154,763.50              |
| LOGAN        | \$1,172.00   | \$255.50    | \$10,436.00  | \$184,930.00           | \$892.00          | \$6,704.00       | \$4,069.00            | \$10,680.00  | \$219,138.50              |
| LONOKE       | \$11,538.00  | \$5,089.50  | \$42,213.00  | \$861,236.00           | \$6,522.00        | \$31,657.00      | \$17,675.00           | \$46,358.00  | \$1,022,288.50            |
| MADISON      | \$38.00      | \$22.00     | \$1,953.00   | \$84,922.00            | \$768.00          | \$4,051.00       | \$1,845.00            | \$5,631.00   | \$99,230.00               |
| MARION       | \$3,492.00   | \$1,473.50  | \$11,135.00  | \$205,872.00           | \$2,456.00        | \$5,950.00       | \$5,810.00            | \$9,398.00   | \$245,586.50              |
| MILLER       | \$25,233.00  | \$10,786.00 | \$33,501.00  | \$509,502.00           | \$3,314.00        | \$13,169.00      | \$4,473.00            | \$17,121.00  | \$617,099.00              |
| MISSISSIPPI  | \$43,876.00  | \$16,883.50 | \$17,387.00  | \$542,625.00           | \$2,258.00        | \$11,228.00      | \$4,113.00            | \$18,580.00  | \$656,950.50              |
| MONROE       | \$6,358.00   | \$1,885.00  | \$5,978.00   | \$157,613.00           | \$494.00          | \$4,691.00       | \$2,180.00            | \$7,619.00   | \$186,818.00              |
| MONTGOMERY   | \$53.00      | \$10.00     | \$2,166.00   | \$21,747.00            | \$198.00          | \$1,532.00       | \$628.00              | \$2,384.00   | \$28,718.00               |
| NEVADA       | \$2,657.00   | \$2,164.00  | \$5,646.00   | \$192,369.00           | \$888.00          | \$3,235.00       | \$1,262.00            | \$4,613.00   | \$212,834.00              |
| NEWTON       | \$0.00       | \$24.00     | \$7,649.00   | \$48,271.00            | \$232.00          | \$1,428.00       | \$787.00              | \$1,949.00   | \$60,340.00               |
| OUACHITA     | \$13,233.50  | \$5,184.00  | \$23,746.00  | \$505,025.00           | \$2,078.00        | \$8,855.00       | \$5,640.00            | \$14,395.00  | \$578,156.50              |
| PERRY        | \$510.00     | \$352.00    | \$3,019.00   | \$103,650.00           | \$450.00          | \$3,103.00       | \$1,695.00            | \$4,438.00   | \$117,217.00              |
| PHILLIPS     | \$8,019.00   | \$6,241.50  | \$5,326.00   | \$179,133.00           | \$2,238.00        | \$11,793.00      | \$3,520.00            | \$18,804.00  | \$235,074.50              |
| PIKE         | \$325.00     | \$220.50    | \$15,685.00  | \$140,575.00           | \$984.00          | \$3,919.00       | \$2,722.00            | \$5,544.00   | \$169,974.50              |
| POINSETT     | \$8,898.50   | \$1,362.00  | \$22,467.00  | \$457,962.00           | \$1,358.00        | \$7,577.00       | \$4,179.00            | \$11,946.00  | \$515,749.50              |
| POLK         | \$1,329.00   | \$152.00    | \$7,076.00   | \$137,516.00           | \$1,504.00        | \$6,570.00       | \$4,374.00            | \$10,279.00  | \$168,800.00              |
| POPE         | \$4,831.00   | \$2,066.50  | \$29,276.00  | \$748,873.00           | \$5,002.00        | \$27,564.00      | \$14,493.00           | \$38,384.00  | \$870,489.50              |
| PRAIRIE      | \$1,812.00   | \$1,670.00  | \$6,973.00   | \$178,981.00           | \$476.00          | \$3,623.00       | \$1,339.00            | \$5,491.00   | \$200,365.00              |
| PULASKI      | \$118,323.50 | \$97,315.00 | \$326,615.00 | \$5,990,822.00         | \$49,040.00       | \$210,293.00     | \$118,074.00          | \$298,141.00 | \$7,208,623.50            |
| RANDOLPH     | \$175.50     | \$574.50    | \$7,077.00   | \$143,100.00           | \$1,170.00        | \$4,428.00       | \$1,917.00            | \$7,275.00   | \$165,717.00              |