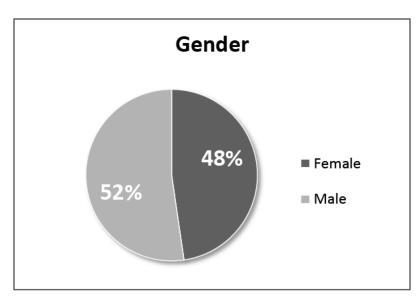

### ARKANSAS DEPARTMENT OF FINANCE AND ADMINISTRATION OFFICE OF THE ARKANSAS LOTTERY RETAIL SALES BY COUNTY

October 1 through October 31, 2019

| COUNTY       | CASH 3       | CASH 4      | FAST PLAY    | INSTANT<br>SETTLEMENTS | LUCKY FOR<br>LIFE | MEGA<br>MILLIONS | NATURAL STATE JACKPOT | POWERBALL    | TOTAL SALES<br>FOR COUNTY |
|--------------|--------------|-------------|--------------|------------------------|-------------------|------------------|-----------------------|--------------|---------------------------|
| HOWARD       | \$26,166.00  | \$10,899.50 | \$6,913.00   | \$209,885.00           | \$1,660.00        | \$4,042.00       | \$2,218.00            | \$6,267.00   | \$268,050.50              |
| INDEPENDENCE | \$1,716.50   | \$909.00    | \$57,707.00  | \$524,056.00           | \$2,338.00        | \$13,551.00      | \$9,305.00            | \$20,499.00  | \$630,081.50              |
| IZARD        | \$91.50      | \$33.50     | \$6,591.00   | \$68,041.00            | \$582.00          | \$3,619.00       | \$3,110.00            | \$4,863.00   | \$86,931.00               |
| JACKSON      | \$15,051.50  | \$6,933.50  | \$34,770.00  | \$272,225.00           | \$1,868.00        | \$6,421.00       | \$6,030.00            | \$9,268.00   | \$352,567.00              |
| JEFFERSON    | \$47,970.50  | \$36,368.00 | \$58,576.00  | \$1,388,439.00         | \$7,868.00        | \$36,931.00      | \$22,179.00           | \$52,683.00  | \$1,651,014.50            |
| JOHNSON      | \$437.50     | \$1,186.00  | \$6,068.00   | \$227,385.00           | \$1,518.00        | \$7,750.00       | \$3,962.00            | \$11,986.00  | \$260,292.50              |
| LAFAYETTE    | \$7,528.00   | \$956.50    | \$3,138.00   | \$54,334.00            | \$428.00          | \$1,449.00       | \$602.00              | \$2,977.00   | \$71,412.50               |
| LAWRENCE     | \$1,066.00   | \$917.50    | \$8,441.00   | \$237,172.00           | \$1,340.00        | \$5,298.00       | \$2,485.00            | \$7,888.00   | \$264,607.50              |
| LEE          | \$2,955.50   | \$8,770.50  | \$1,163.00   | \$73,436.00            | \$308.00          | \$1,771.00       | \$513.00              | \$2,704.00   | \$91,621.00               |
| LINCOLN      | \$249.50     | \$454.00    | \$4,903.00   | \$84,815.00            | \$1,014.00        | \$2,991.00       | \$2,057.00            | \$4,251.00   | \$100,734.50              |
| LITTLE RIVER | \$6,238.50   | \$2,572.00  | \$12,870.00  | \$121,985.00           | \$676.00          | \$3,778.00       | \$1,179.00            | \$5,465.00   | \$154,763.50              |
| LOGAN        | \$1,172.00   | \$255.50    | \$10,436.00  | \$184,930.00           | \$892.00          | \$6,704.00       | \$4,069.00            | \$10,680.00  | \$219,138.50              |
| LONOKE       | \$11,538.00  | \$5,089.50  | \$42,213.00  | \$861,236.00           | \$6,522.00        | \$31,657.00      | \$17,675.00           | \$46,358.00  | \$1,022,288.50            |
| MADISON      | \$38.00      | \$22.00     | \$1,953.00   | \$84,922.00            | \$768.00          | \$4,051.00       | \$1,845.00            | \$5,631.00   | \$99,230.00               |
| MARION       | \$3,492.00   | \$1,473.50  | \$11,135.00  | \$205,872.00           | \$2,456.00        | \$5,950.00       | \$5,810.00            | \$9,398.00   | \$245,586.50              |
| MILLER       | \$25,233.00  | \$10,786.00 | \$33,501.00  | \$509,502.00           | \$3,314.00        | \$13,169.00      | \$4,473.00            | \$17,121.00  | \$617,099.00              |
| MISSISSIPPI  | \$43,876.00  | \$16,883.50 | \$17,387.00  | \$542,625.00           | \$2,258.00        | \$11,228.00      | \$4,113.00            | \$18,580.00  | \$656,950.50              |
| MONROE       | \$6,358.00   | \$1,885.00  | \$5,978.00   | \$157,613.00           | \$494.00          | \$4,691.00       | \$2,180.00            | \$7,619.00   | \$186,818.00              |
| MONTGOMERY   | \$53.00      | \$10.00     | \$2,166.00   | \$21,747.00            | \$198.00          | \$1,532.00       | \$628.00              | \$2,384.00   | \$28,718.00               |
| NEVADA       | \$2,657.00   | \$2,164.00  | \$5,646.00   | \$192,369.00           | \$888.00          | \$3,235.00       | \$1,262.00            | \$4,613.00   | \$212,834.00              |
| NEWTON       | \$0.00       | \$24.00     | \$7,649.00   | \$48,271.00            | \$232.00          | \$1,428.00       | \$787.00              | \$1,949.00   | \$60,340.00               |
| OUACHITA     | \$13,233.50  | \$5,184.00  | \$23,746.00  | \$505,025.00           | \$2,078.00        | \$8,855.00       | \$5,640.00            | \$14,395.00  | \$578,156.50              |
| PERRY        | \$510.00     | \$352.00    | \$3,019.00   | \$103,650.00           | \$450.00          | \$3,103.00       | \$1,695.00            | \$4,438.00   | \$117,217.00              |
| PHILLIPS     | \$8,019.00   | \$6,241.50  | \$5,326.00   | \$179,133.00           | \$2,238.00        | \$11,793.00      | \$3,520.00            | \$18,804.00  | \$235,074.50              |
| PIKE         | \$325.00     | \$220.50    | \$15,685.00  | \$140,575.00           | \$984.00          | \$3,919.00       | \$2,722.00            | \$5,544.00   | \$169,974.50              |
| POINSETT     | \$8,898.50   | \$1,362.00  | \$22,467.00  | \$457,962.00           | \$1,358.00        | \$7,577.00       | \$4,179.00            | \$11,946.00  | \$515,749.50              |
| POLK         | \$1,329.00   | \$152.00    | \$7,076.00   | \$137,516.00           | \$1,504.00        | \$6,570.00       | \$4,374.00            | \$10,279.00  | \$168,800.00              |
| POPE         | \$4,831.00   | \$2,066.50  | \$29,276.00  | \$748,873.00           | \$5,002.00        | \$27,564.00      | \$14,493.00           | \$38,384.00  | \$870,489.50              |
| PRAIRIE      | \$1,812.00   | \$1,670.00  | \$6,973.00   | \$178,981.00           | \$476.00          | \$3,623.00       | \$1,339.00            | \$5,491.00   | \$200,365.00              |
| PULASKI      | \$118,323.50 | \$97,315.00 | \$326,615.00 | \$5,990,822.00         | \$49,040.00       | \$210,293.00     | \$118,074.00          | \$298,141.00 | \$7,208,623.50            |
| RANDOLPH     | \$175.50     | \$574.50    | \$7,077.00   | \$143,100.00           | \$1,170.00        | \$4,428.00       | \$1,917.00            | \$7,275.00   | \$165,717.00              |