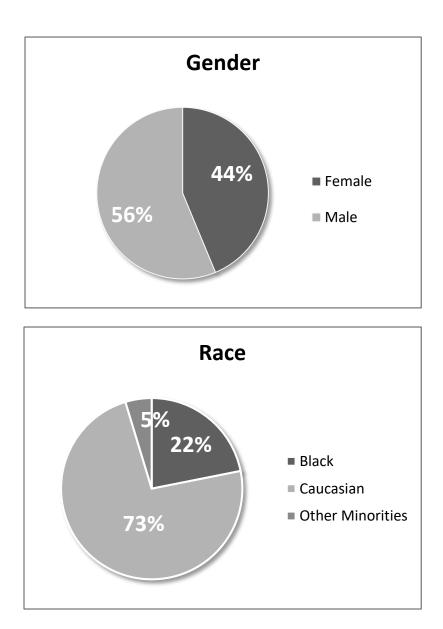

## Arkansas Department of Finance and Administration Office of the Arkansas Lottery Demographics – November 2017

## Total Number of Employees as of November 30, 2017: 64

**Gender:** Females – 28 Males – 36 Race: Black– 14 Caucasian – 47 Other – 3

 Female -- 7
 Male -- 7

 Female -- 20
 Male -- 27

 Female -- 1
 Male -- 2