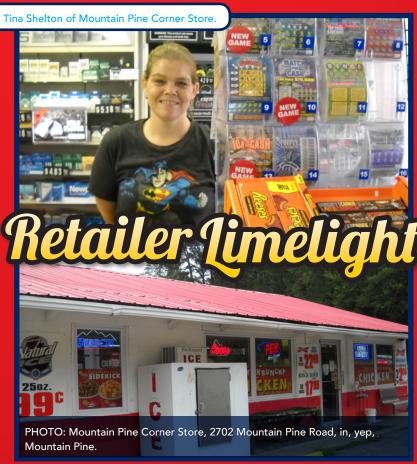

### **Q** LOCATION:

Mountain Pine Corner Store, 2702 Mountain Pine Road, in, yep, Mountain Pine!

### ARKANSAS SCHOLARSHIP LOTTERY RETAILER:

For years; the corner store -- indeed located at the corner of Mountain Pine and Glazypeau roads -- is a longtime landmark as well.

#### **FAVORITE GAME FOR CUSTOMERS:**

Clerk Tina Shelton says \$5 \$500 in a Flash has been popular; and instant tickets generally outperform draw games at this location.

#### **?** STORE SPECIALTY:

Located near Lake Ouachita's Blakely Mountain Dam, Mountain Pine Corner Store of course sells fishing gear, but also animal feed, off-road diesel and wine and beer. However, Ms. Shelton says their food – hamburgers, Phillys, fried chicken and a deli case with meats and cheeses – is their specialty. "Oh! And the coldest beer!," she adds.