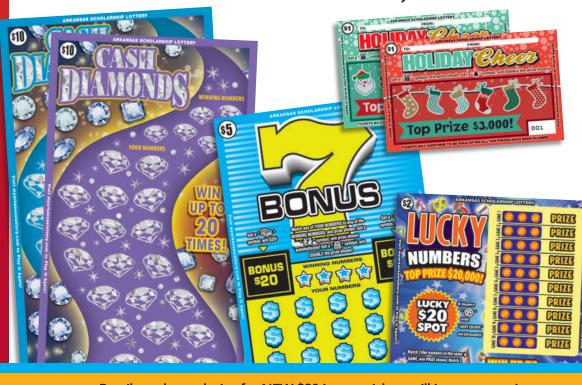

#### (\$10) Cash Diamonds

(Game 419) Win up to \$200,000 Overall Odds: I in 2.89 Top Prize Odds: I in 320,000

#### (\$5) Bonus 7

(Game 418) Win up to \$100,000 Overall Odds: 1 in 3.65 Top Prize Odds: I in 560,000

#### (\$2) Lucky Numbers

(Game 417) Win up to \$20,000 Overall Odds: 1 in 3.93 Top Prize Odds: I in 480,000

#### (\$1) Holiday Cheer

(Game 416) Win up to \$3,000 Overall Odds: I in 4.58 Top Prize Odds: I in 336,000