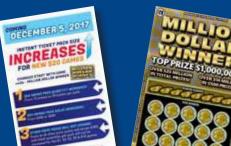

## **\$20 TICKET PACKS INCREASING IN SIZE!**

Don't forget, retailers -- the pack size for \$20 instant tickets increases Dec. 5, starting with Million Dollar Winner (Game 424). Packs of new \$20 games will go from 15 to 30 tickets per pack -- so pack value will double from \$300 to \$600. Ticket packs at all other price points will remain at the \$300 level; ticket quantities per pack will not increase for \$1, \$2, \$3, \$5 or \$10 games.

(\$20) Million Dollar Winner (Game 424) Win up to \$1,000,000 Overall Odds: 1 in 3.05 Top Prize Odds: 1 in 600,000