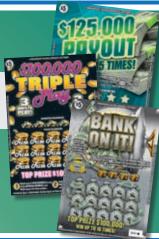

## **A TRIPLE TRIPLE!**

You want jolly? The games of the month for December are the \$5 instant games Bank On It!, \$100,000 Triple Play, and \$125,000 Payout. All worth triple the Points for Prizes® points all this month!