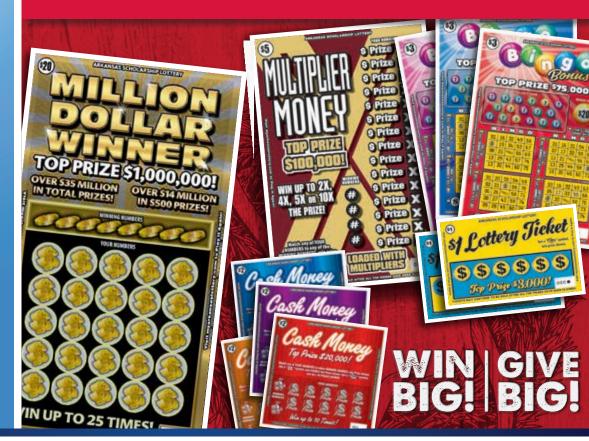

(\$20) Million Dollar Winner (Game 424) Win up to \$1,000,000 Overall Odds: 1 in 3.05 Top Prize Odds: 1 in 600,000

#### (\$5) Multiplier Money

(Game 423) Win up to \$100,000 Overall Odds: 1 in 3.61 Top Prize Odds: I in 450,000

(\$3) Bingo Bonus (Game 422) (3 Scenes) Win up to \$75,000 Overall Odds: 1 in 3.50 Top Prize Odds: I in 570,000

(\$2) Cash Money (Game 421) (4 Scenes) Win up to \$20,000 Overall Odds: 1 in 3.98 Top Prize Odds: I in 480,000

(\$1) \$1 Lottery Ticket (Game 420) (2 Scenes) Win up to \$3,000 Overall Odds: 1 in 4.51 Top Prize Odds: I in 336,000