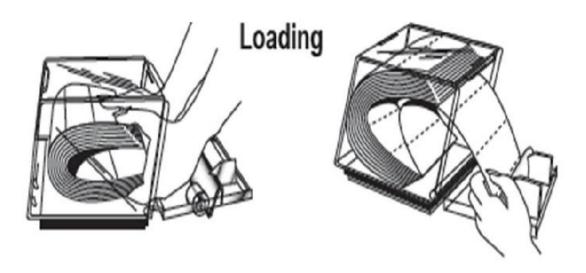

## **How to Load the Instant Ticket Dispenser**

- 1. Position the first fold (colored side forward) of tickets all the way inside the dispenser firmly against the plastic. No tearing is needed. Look at the dispenser front and check that the tickets are straight, right-side-up, and facing forward. The ticket showing on the dispenser front should be the last ticket number in the pack (299 for \$1 packs, 149 for \$2 packs, and 059 for \$5 packs).
- 2. Bend the rest of the pack along the curve of the plastic. Push firmly to hold the pack in place.
- 3. Pull the tickets closest to you through the slot above the plastic rollers on the dispenser door. The tickets will be facing up. The first ticket through the slot should be ticket number 000.